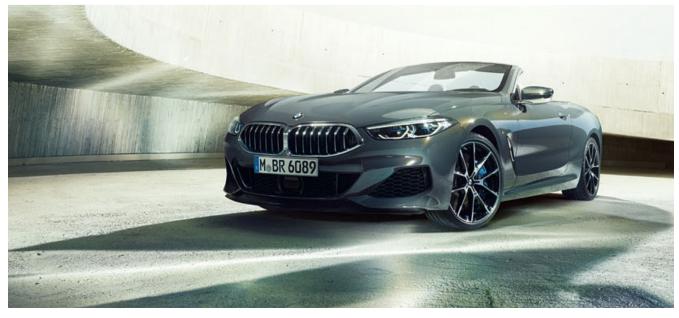

Dynamic elegance, open to the top: The exterior design of the new BMW 8 Series Convertible combines sportiness, exclusive style and that certain something to create a charming overall appearance. Inspired by the BMW 8 Series Coupé, it combines its racing DNA with its very own, perfectly shaped character. Starting with the fascinating curve of the headlights through the flowing silhouette to the finale of the flat rear lights that underline the width: Everything on the new BMW 8 Series Convertible makes you want the exhilarating feeling of freedom that makes every journey a unique experience.

#### A VOYAGE OF DISCOVERY FOR THE EYE: DESIGN LINES.

Reduced, precise lines and an expressive surface play behind the rear tyres characterise the side view. Instead of the BMW typical bead line, two expressively drawn design lines characterise the picture: Based on the precisely crafted Air Breathers they draw the course of the airflow along the body and thus pay homage to power and speed.

#### FUNCTIONAL AND VISUAL HIGHLIGHT AT THE SAME TIME: THE AIR BREATHER.

The precisely elaborated Air Breathers in the front fenders not only enhance the vehicle's aerodynamics, but also serve as a starting point of a course of striking design lines. Their interaction creates a powerful surface play that traces the air flowing along the vehicle.