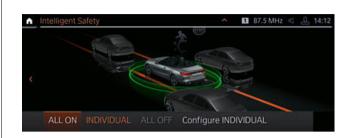

#### DRIVER ASSISTANCE

The intelligent assistants of BMW Personal CoPilot are available for every vehicle of the Bayerische Motoren Werke. These support you in all driving situations and increase safety and comfort. In this way, you ensure that you can look forward in a relaxed manner and devote yourself to the most important thing: sheer driving pleasure. Today, tomorrow and also in the future: The driver assistance systems in a vehicle from the Bayerische Motoren Werke define what is technically feasible – and as a reliable companion, ensure that you master every challenge with confidence.

## IS THERE WHEN REQUIRED: DRIVING ASSISTANT PROFESSIONAL

Driving Assistant Professional¹ offers optimum comfort and maximum safety during lots of critical or monotonous driving situations with Steering and lane control assistant incl. support in narrow places, local hazard warning, Lane Keeping Assistant with active side collision protection and other safety functions.