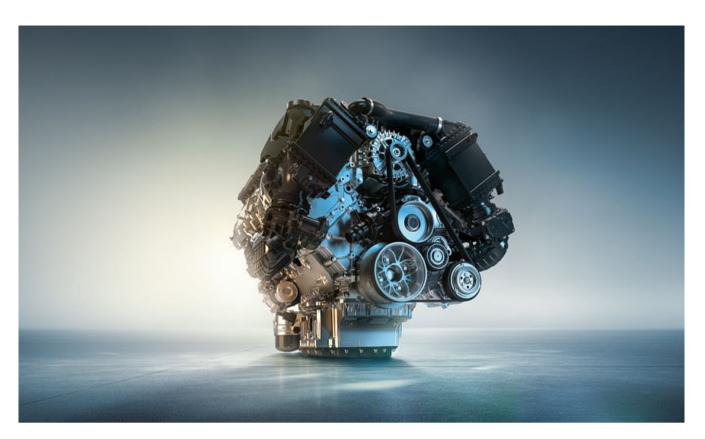

THE HEART OF PERFORMANCE: THE BMW TWIN POWER TURBO 8-CYLINDER PETROL ENGINE.

The intelligent BMW xDrive all-wheel drive system with rear-wheel orientation provides permanent traction in all situations – because it distributes the drive torque fully variably to the axles before a wheel starts spinning. Despite the high-traction all-wheel drive, the driver of the new BMW 8 Series Convertible does not need to do without the agility and precision of a rear-wheel drive vehicle: When cornering up to the vertex, the drive torque on the front wheels is significantly reduced, resulting in optimal feedback to the steering. When accelerating out of the curve, BMW xDrive transmits successive power to the front wheels, so that optimum traction is always created. The result of this power delivery is that the new BMW 8 Series Convertible is practically catapulted into the subsequent straight.

4,395 cm<sup>3</sup>

Capacity