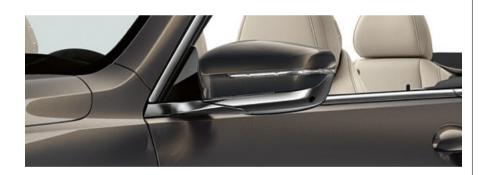

#### ELEGANT SIDE MIRRORS.

The extraordinary geometry of the exterior mirrors is revealed at the first glance: Integrated into the side window rim, the exterior mirror not only optimises the aerodynamics of the vehicle, but also captivates with its delicate and streamlined design. A one-piece, continuous decorative strip look up to the mirror head enables an elegant-dynamic highlight.