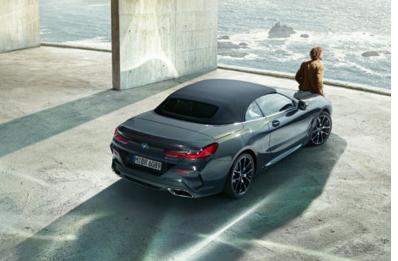

#### FREEDOM AT THE PUSH OF A BUTTON: THE INNOVATIVE SOFTTOP.

Thanks to the new clamp technology, the Black Softtop blends harmoniously into the dynamic lines of the vehicle. At the push of a button, it opens and closes electrically in approximately 15 seconds, even while driving at speeds of up to 50 km/h. One of the outstanding properties of this extremely high-quality softtop is its excellent noise insulation.

Opening the softtop already feels like a staging experience: Completely without any noise and with precise movements, the softtop is folded and retracted under the softtop flap in leather look with decorative stitching. The movement resembles a carefully rehearsed choreography and takes place at a speed of up to 50 km/h in exactly 15 seconds. The complete softtop with the haptic, unique fabric lined in several layers weighs much less than previous designs, and it can be folded into the variable compartment in the boot in a particularly space-saving manner.