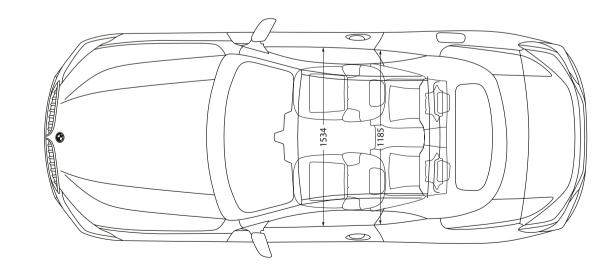

<sup>1</sup> Standard for M850i xDrive.
<sup>2</sup> Available as optional equipmen

|                                                                      |             | M850i xDrive                   | 840d xDrive                    |
|----------------------------------------------------------------------|-------------|--------------------------------|--------------------------------|
| Weight                                                               |             |                                |                                |
| Unladen weight EU (xDrive) 1                                         | kg          | 2090                           | 2030                           |
| Max. permissible weight (xDrive)                                     | kg          | 2515                           | 2485                           |
| Permitted load (xDrive)                                              | kg          | 500                            | 530                            |
| Luggage compartment capacity                                         | 1           | 280–350                        | 280–350                        |
| Engine <sup>3,4</sup>                                                |             |                                |                                |
| Cylinders/valves                                                     |             | 8/4                            | 6/4                            |
| Capacity                                                             | CC          | 4395                           | 2993                           |
| Rated output/rated engine speed                                      | kW (hp)/rpm | 390 (530)/5500–6000            | 235 (320)/4400                 |
| Max. torque/engine speed                                             | Nm/rpm      | 750/1800–4600                  | 700/1750–2250                  |
| Power transmission                                                   |             |                                |                                |
| Type of drive                                                        |             | All-wheel                      | All-wheel                      |
| Standard transmission                                                |             | Steptronic Sport transmission  | Steptronic Sport transmission  |
| Performance                                                          |             |                                |                                |
| Top speed (xDrive)                                                   | km/h        | 250²                           | 250²                           |
| Acceleration (xDrive) 0–100 km/h                                     | s           | 3.9                            | 5.2                            |
| Consumption <sup>3,4</sup> – all engines conform to the EU6 standard |             |                                |                                |
| Urban (xDrive)                                                       | l/100 km    | 13.3–13.6                      | 7.3–7.4                        |
| Extra-urban (xDrive)                                                 | l/100 km    | 7.9–8.0                        | 5.1–5.6                        |
| Combined (xDrive)                                                    | l/100 km    | 9.9–10.0                       | 5.9-6.3                        |
| Exhaust emissions standard (type-certified)                          |             | EU6d-temp                      | EU6d-temp                      |
| CO <sub>2</sub> emissions, combined (xDrive)                         | g/km        | 225–229                        | 155–165                        |
| Tank capacity, approx.                                               | 1           | 68                             | 66                             |
| Wheels/tyres                                                         |             |                                |                                |
| Tyre dimensions                                                      | km          | 245/35 R 20 Y<br>275/30 R 20 Y | 245/45 R 18 Y<br>275/40 R 18 Y |
| Wheel dimensions                                                     | km          | 8 J x 20<br>9 J x 20           | 8 J x 18<br>9 J x 18           |
| Material                                                             | km          | Light alloy                    | Light alloy                    |

The dimensions specified apply for the BMW M850i xDrive Convertible.

<sup>1</sup> The EC unladen weight refers to a vehicle with standard equipment and does not include any optional extras. The unladen weight includes a 90% full tank and a driver weight of 75 kg. Optional equipment may affect the weight of the vehicle, the payload and the top speed if the selected equipment has an impact on the vehicle's aerodynamics.