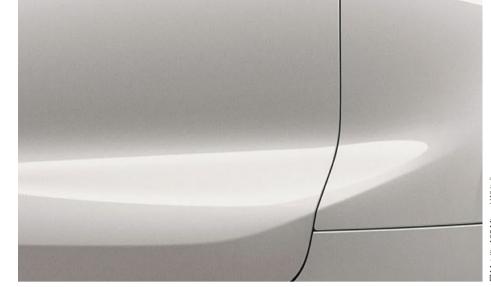

#### FUNCTIONAL AND VISUAL HIGHLIGHT AT THE SAME TIME: THE AIR BREATHER.

The precisely elaborated Air Breathers in the front fenders not only enhance the vehicle's aerodynamics, but also serve as a starting point of a course of striking design lines. Their interaction creates a powerful surface play that traces the air flowing along the vehicle.

A GAME OF
LINES AND SURFACES,
INSPIRED BY
LIGHT AND WIND.

34