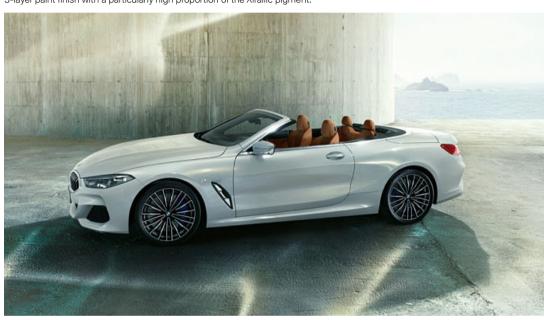

The rich, bright colour of the BMW Individual paintwork in Brilliant White metallic is particularly special, which makes the captivating elegant presence of the new BMW 8 Series Convertible even more intensely noticeable. This effect is caused by an elaborate 3-layer paint finish with a particularly high proportion of the Xirallic pigment.