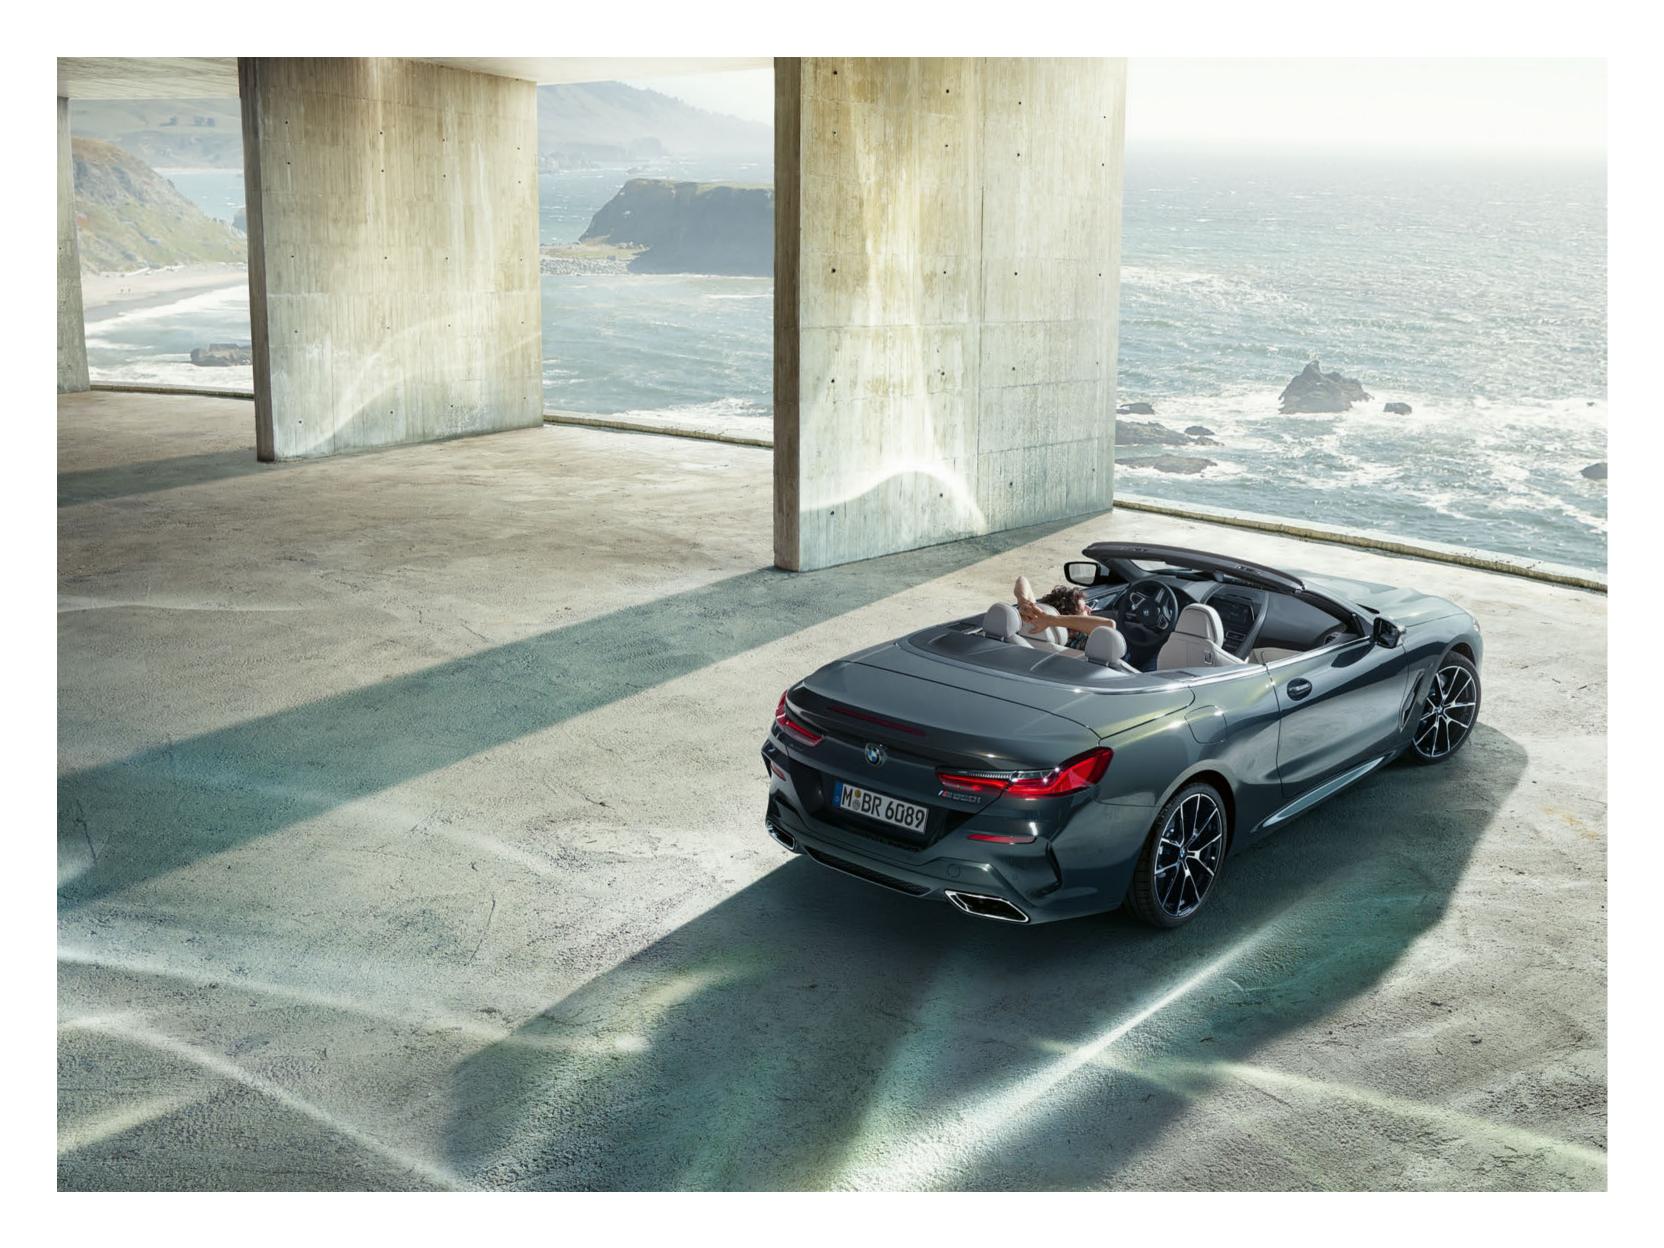

## SPORTY PRESENCE, FROM EVERY PERSPECTIVE: THE WIDE REAR.

The rear of the vehicle appears remarkably wide and powerful, which is particularly impressive when the softtop is open. The third rear light, which is integrated into the boot lid, also reduces the height effect visually and closes the rear harmoniously upwards.

The new BMW 8 Series Convertible, with its elongated shape, looks captivating in the side view both when closed and open. The compactly cut softtop creates a striking, distinct notchback silhouette.

# OPENING THE SPACE ABOVE US IS NOT AN ESCAPE. IT IS AN ADVENTURE.

The common denominator is the basic idea that freedom and luxury can only be really felt and experienced when the world is open to you. It is the reason why convertibles fit so well into this time. Every trip in a BMW 8 Series Convertible gives you the feeling of being closer to the elements: to the air, to the sun. In combination with an absolute demand for performance and luxury. In the new BMW 8 Series this means, for example: Ambient light and extremely high-quality glass applications in the interior. Exclusivity finds its absolute counterpart here. But the luxury of openness is also transformed in the new BMW 8 Series Convertible from a quiet experience into an offensive one. It's the doubling of a trend. Supplemented by the speed factor.

Opening the space above us is not an escape. It's an adventure. The view upwards straightens the situation again, it shows: In the end, it's all about spending your time the way you want – not the way you have to. The fact that you can get much more out of this adventure at any time while driving opens up completely new dimensions. Long live freedom.