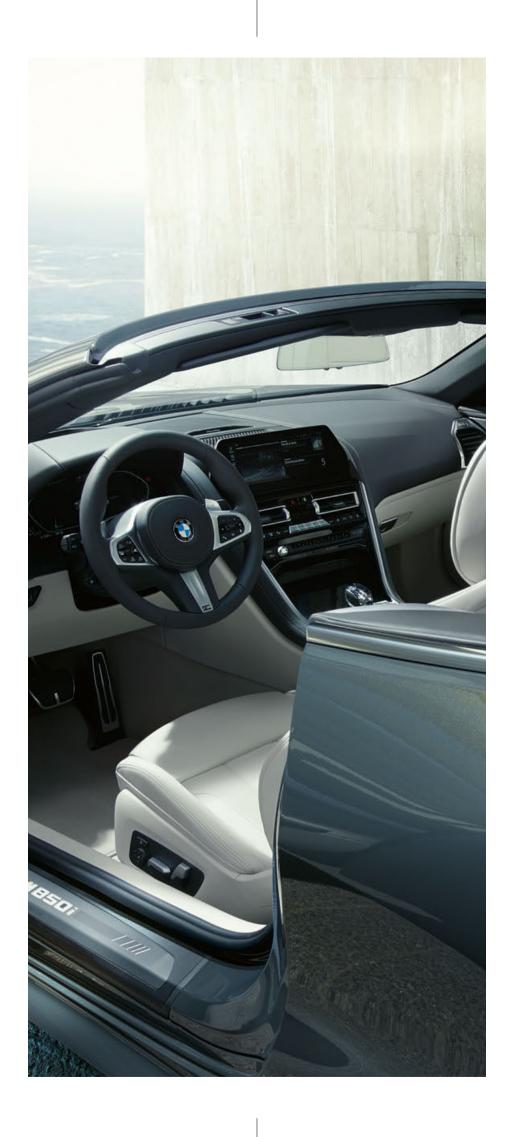

#### AT THE CENTRE OF ATTENTION: DRIVER ORIENTATION.

In the cockpit of the new BMW 8 Series Convertible, everything is aligned to the driver. Each control element is ergonomically placed exactly where it can be optimally reached. In that way, the driver has everything under control and can completely focus on the most important thing: absolute driving pleasure.

#### INNOVATIVE INFORMATION: BMW LIVE COCKPIT PROFESSIONAL WITH INNOVATIVE OPERATING

The BMW Live Cockpit Professional with navigation function includes a high-quality display network consisting of a highresolution 10.25" Control Display that can be operated by touch and a fully digital 12.3" instrument display.