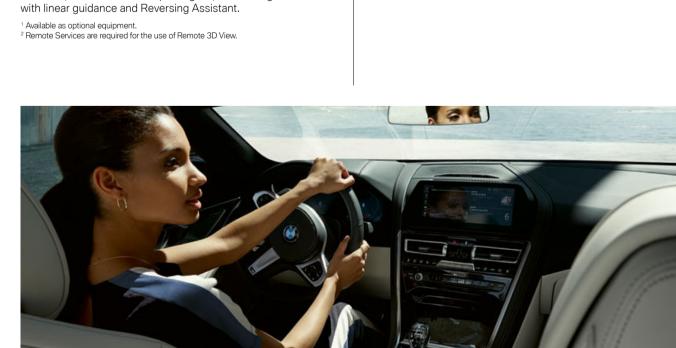

## JOY EVEN WHEN PARKING: PARKING ASSISTANT PLUS.

Parking Assistant Plus¹ makes parking and manoeuvring the vehicle easier. It features among others the Surround View system including Top View, Panorama View and Remote 3D View², as well as a lateral parking aid, the Parking Assistant with linear guidance and Powering Assistant.

#### INNOVATIVE INFORMATION: BMW LIVE COCKPIT PROFESSIONAL WITH INNOVATIVE OPERATING

The BMW Live Cockpit Professional with navigation function includes a high-quality display network consisting of a highresolution 10.25" Control Display that can be operated by touch and a fully digital 12.3" instrument display.