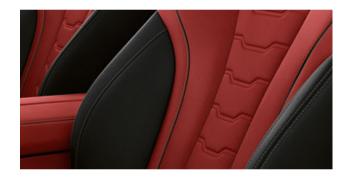

# PASSION IN RED, BLACK & STAINLESS STEEL.

TWO COLOURS. A LASTING IMPRESSION

As unexpected as expected: Elegant sportiness meets passionate red. The BMW Individual extended leather trim 'Merino' in Bicolor Fiona Red/Black<sup>1,2</sup>, together with the interior trim finishers made of stainless steel<sup>1,2</sup> fabric, sets a spirited statement that impressively underscores the outstanding dynamics.

STRONG CONTRAST, STRONG EFFECT: THE MULTIFUNCTION SEATS<sup>1,2</sup> WITH PERFORATION AND COLOUR CONTRAST STITCHING, SHOWN HERE IN THE BMW INDIVIDUAL EXTENDED LEATHER TRIM 'MERINO' IN BICOLOR FIONA RED/BLACK<sup>1,2</sup>, ARE VISUALLY, HAPTICALLY AND FUNCTIONALLY THE CENTREPIECE OF THE DYNAMIC INTERIOR.