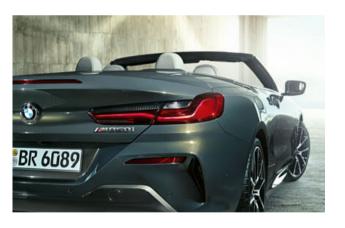

## SPORTY PRESENCE, FROM EVERY PERSPECTIVE: THE WIDE REAR.

The rear of the vehicle appears remarkably wide and powerful, which is particularly impressive when the softtop is open. The third rear light, which is integrated into the boot lid, also reduces the height effect visually and closes the rear harmoniously upwards.