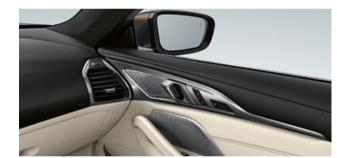

#### ELEGANT SIDE MIRRORS.

The extraordinary geometry of the exterior mirrors is revealed at the first glance: Integrated into the side window rim, the exterior mirror not only optimises the aerodynamics of the vehicle, but also captivates with its delicate and streamlined design. A one-piece, continuous decorative strip look up to the mirror head enables an elegant-dynamic highlight.