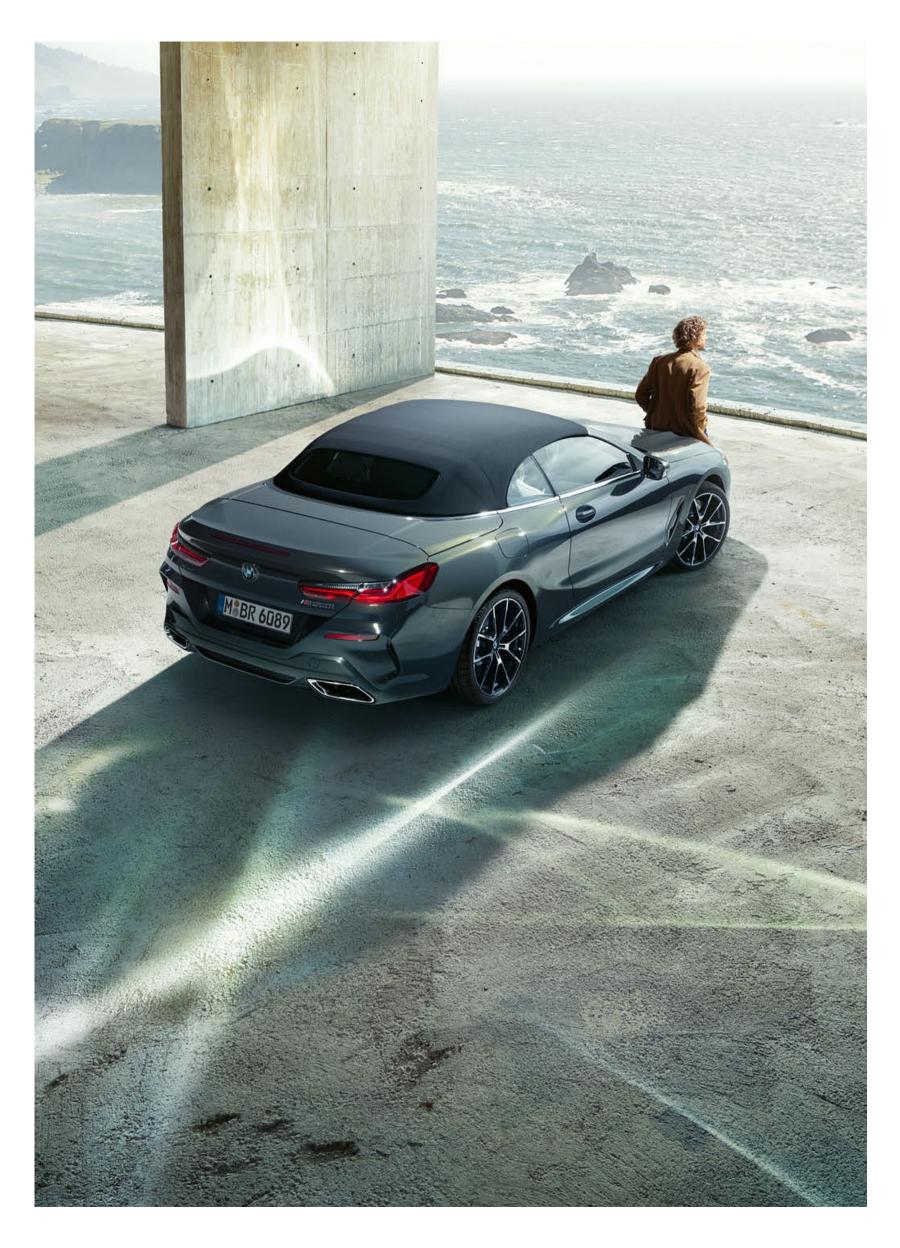

## SPORTY PRESENCE, FROM EVERY PERSPECTIVE: THE WIDE REAR.

The rear of the vehicle appears remarkably wide and powerful, which is particularly impressive when the softtop is open. The third rear light, which is integrated into the boot lid, also reduces the height effect visually and closes the rear harmoniously upwards.

The new BMW 8 Series Convertible, with its elongated shape, looks captivating in the side view both when closed and open. The compactly cut softtop creates a striking, distinct notchback silhouette.

Dynamic elegance, open to the top: The exterior design of the new BMW 8 Series Convertible combines sportiness, exclusive style and that certain something to create a charming overall appearance. Inspired by the BMW 8 Series Coupé, it combines its racing DNA with its very own, perfectly shaped character. Starting with the fascinating curve of the headlights through the flowing silhouette to the finale of the flat rear lights that underline the width: Everything on the new BMW 8 Series Convertible makes you want the exhilarating feeling of freedom that makes every journey a unique experience.