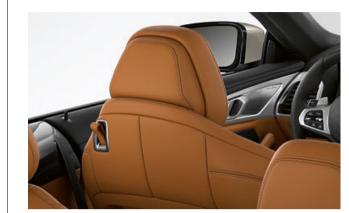

Exceptional design, uncompromising technology, luxurious ambience: Additional comfort features increase the pleasure of driving with the top down in the new BMW 8 Series Convertible at all temperatures: The Air collar<sup>1</sup> releases warm air when needed around the front headrests and takes care of passengers' necks on cool days. The experience is made even more pleasant with heated armrests<sup>1</sup> in the door and centre console as well as a heated steering wheel<sup>1</sup>. Pure enjoyment of driving with the top down, regardless of weather and speeds – in the new BMW 8 Series Convertible.

#### COMFORT IS THE BEGINNING OF ENJOYMENT:

The Air collar<sup>1</sup> integrated in the height-adjustable front headrests ensures a pleasant climate even on cold days when driving with the top open thanks to a three-stage adjustable warm airflow.