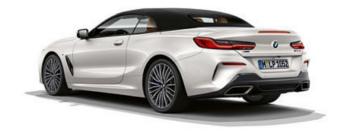

## SPORTY PRESENCE, FROM EVERY PERSPECTIVE: THE WIDE REAR.

The rear of the vehicle appears remarkably wide and powerful, which is particularly impressive when the softtop is open. The third rear light, which is integrated into the boot lid, also reduces the height effect visually and closes the rear harmoniously upwards.