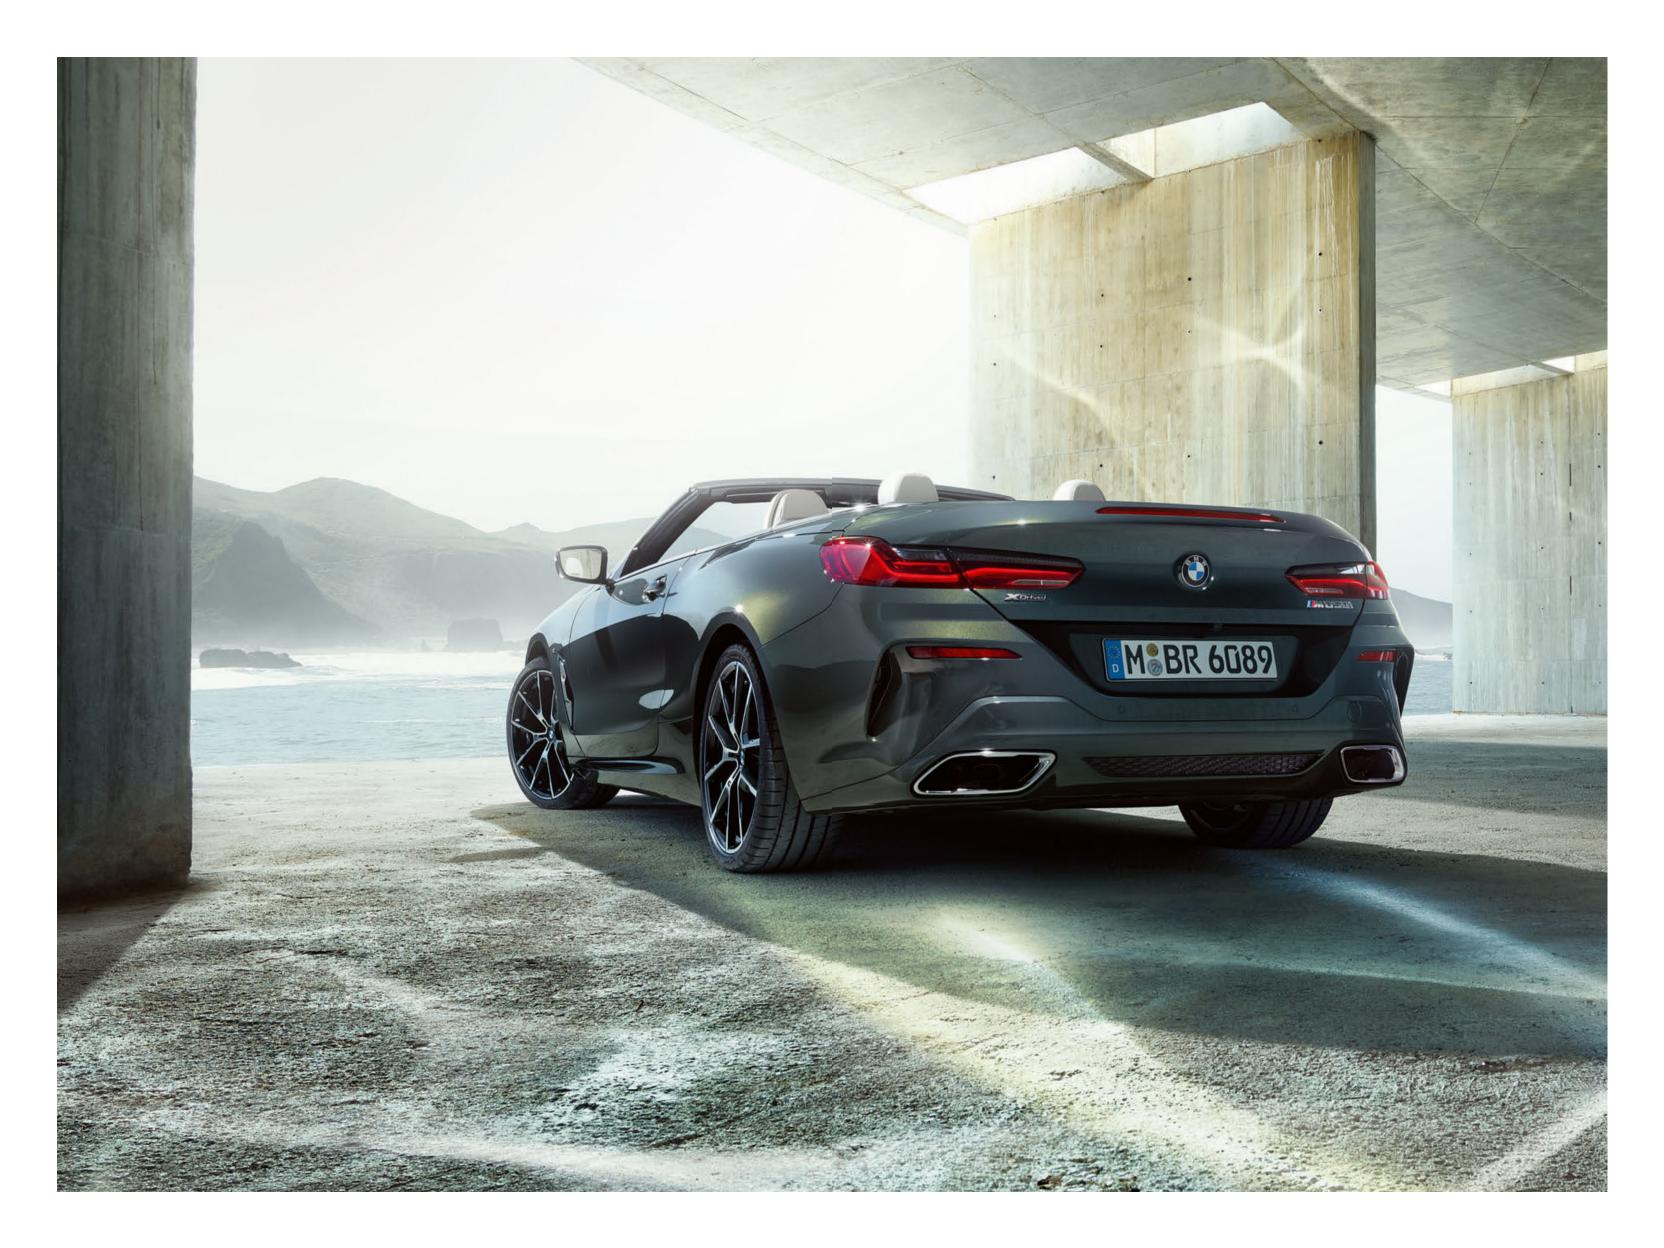

## SPORTY PRESENCE, FROM EVERY PERSPECTIVE: THE WIDE REAR.

The rear of the vehicle appears remarkably wide and powerful, which is particularly impressive when the softtop is open. The third rear light, which is integrated into the boot lid, also reduces the height effect visually and closes the rear harmoniously upwards.

The new BMW 8 Series Convertible, with its elongated shape, looks captivating in the side view both when closed and open. The compactly cut softtop creates a striking, distinct notchback silhouette.