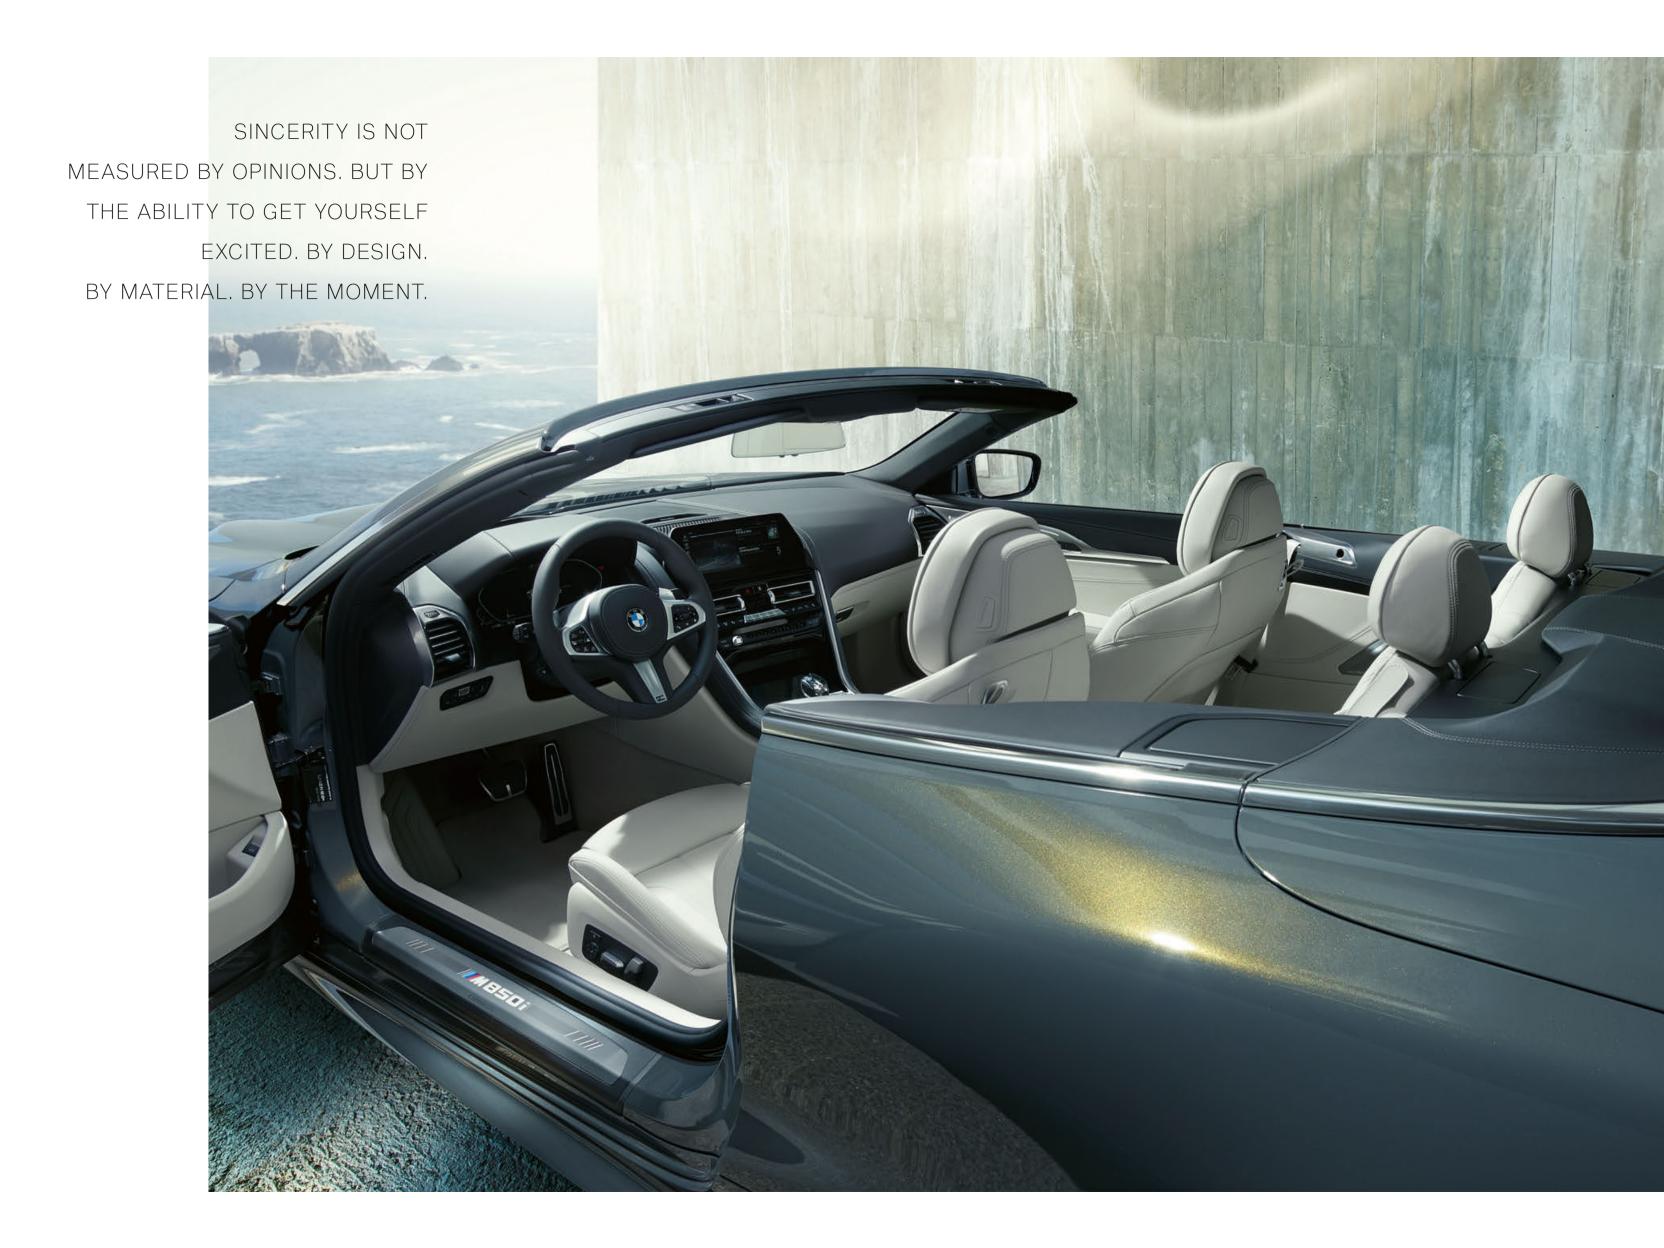

#### SPORTINESS, EXPRESSED IN ELEGANCE.

Freedom to the horizon: The interior reflects the extroverted sporty yet characteristically elegant character of the new BMW 8 Series Convertible: Its consistent driver orientation is just as impressive as its sophisticated details, such as individually foldable rear seats for extended and even more flexible use of the luggage compartment. At the same time, remarkable design details such as the harmonious interior lighting or sparkling glass applications<sup>1</sup> on selected control elements create an atmosphere that spreads elegance and extravagance. The new BMW 8 Series Convertible unfolds a unique world of dynamic luxury that fascinates anew every time you drive.

<sup>1</sup>Available as optional equipment.

A HIGH-QUALITY GENUINE LEATHER LOOP ON THE BACK OF THE DRIVER AND FRONT PASSENGER SEATS ALLOWS THEM TO BE FOLDED FORWARD QUICKLY AND COMFORTABLY.

SPORTINESS, SUPPLEMENTED BY LUXURY – THE INTERIOR ALLOWS A DEEP INSIGHT INTO THE CHARACTER OF THE NEW BMW 8 SERIES CONVERTIBLE.

#### AT THE CENTRE OF ATTENTION: DRIVER ORIENTATION.

In the cockpit of the new BMW 8 Series Convertible, everything is aligned to the driver. Each control element is ergonomically placed exactly where it can be optimally reached. In that way, the driver has everything under control and can completely focus on the most important thing: absolute driving pleasure.