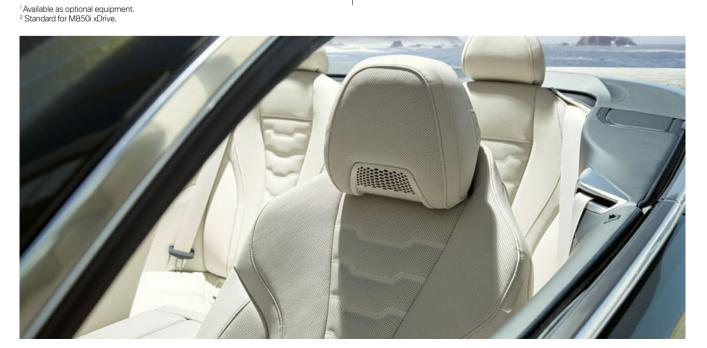

#### SPORTINESS, EXPRESSED IN ELEGANCE.

Freedom to the horizon: The interior reflects the extroverted sporty yet characteristically elegant character of the new BMW 8 Series Convertible: Its consistent driver orientation is just as impressive as its sophisticated details, such as individually foldable rear seats for extended and even more flexible use of the luggage compartment. At the same time, remarkable design details such as the harmonious interior lighting or sparkling glass applications<sup>1</sup> on selected control elements create an atmosphere that spreads elegance and extravagance. The new BMW 8 Series Convertible unfolds a unique world of dynamic luxury that fascinates anew every time you drive.

<sup>1</sup>Available as optional equipment.

A HIGH-QUALITY GENUINE LEATHER LOOP ON THE BACK OF THE DRIVER AND FRONT PASSENGER SEATS ALLOWS THEM TO BE FOLDED FORWARD QUICKLY AND COMFORTABLY.