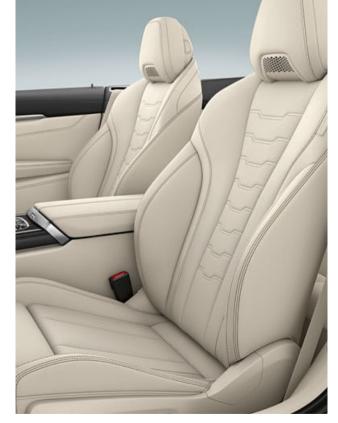

#### SPORTINESS, EXPRESSED IN ELEGANCE.

Freedom to the horizon: The interior reflects the extroverted sporty yet characteristically elegant character of the new BMW 8 Series Convertible: Its consistent driver orientation is just as impressive as its sophisticated details, such as individually foldable rear seats for extended and even more flexible use of the luggage compartment. At the same time, remarkable design details such as the harmonious interior lighting or sparkling glass applications<sup>1</sup> on selected control elements create an atmosphere that spreads elegance and extravagance. The new BMW 8 Series Convertible unfolds a unique world of dynamic luxury that fascinates anew every time you drive.

#### TO FIND RELAXATION IS LUXURY: MULTIFUNCTION SEATS FOR DRIVER AND FRONT PASSENGER.

The Multifunction seats<sup>1,2</sup> for driver and front passenger offer comprehensive adjustment possibilities and exceptional seating comfort and safety. This way, the seats can be optimally adapted to personal requirements by an electric backrest width adjustment, a variable lumbar support and a manual seat depth adjustment.