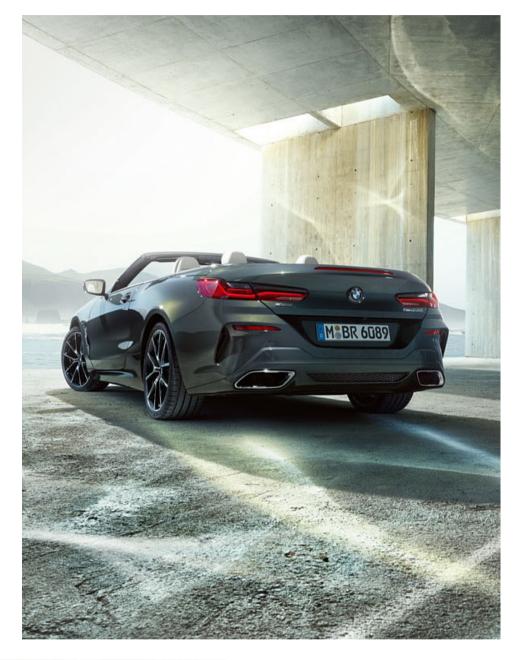

## SPORTY PRESENCE, FROM EVERY PERSPECTIVE: THE WIDE REAR.

The rear of the vehicle appears remarkably wide and powerful, which is particularly impressive when the softtop is open. The third rear light, which is integrated into the boot lid, also reduces the height effect visually and closes the rear harmoniously upwards.

The new BMW 8 Series Convertible, with its elongated shape, looks captivating in the side view both when closed and open. The compactly cut softtop creates a striking, distinct notchback silhouette.