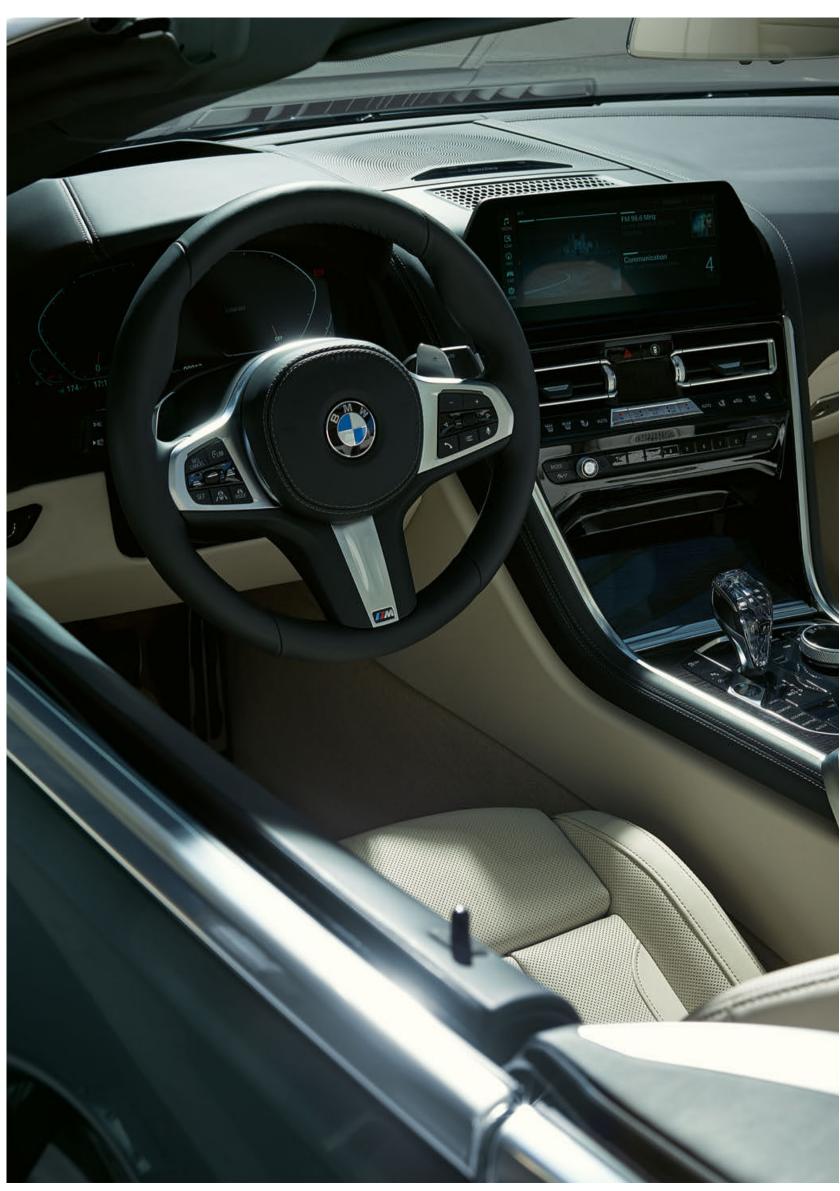

#### AT THE CENTRE OF ATTENTION: DRIVER ORIENTATION.

In the cockpit of the new BMW 8 Series Convertible, everything is aligned to the driver. Each control element is ergonomically placed exactly where it can be optimally reached. In that way, the driver has everything under control and can completely focus on the most important thing: absolute driving pleasure.

#### INNOVATIVE INFORMATION: BMW LIVE COCKPIT PROFESSIONAL WITH INNOVATIVE OPERATING

The BMW Live Cockpit Professional with navigation function includes a high-quality display network consisting of a highresolution 10.25" Control Display that can be operated by touch and a fully digital 12.3" instrument display.