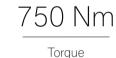

<sup>1</sup> Standard for M850i xDrive.
<sup>2</sup> Available as optional equipmen

|                                                                      |             | M850i xDrive                   | 840d xDrive                    |
|----------------------------------------------------------------------|-------------|--------------------------------|--------------------------------|
| Weight                                                               |             |                                |                                |
| Unladen weight EU (xDrive) 1                                         | kg          | 2090                           | 2030                           |
| Max. permissible weight (xDrive)                                     | kg          | 2515                           | 2485                           |
| Permitted load (xDrive)                                              | kg          | 500                            | 530                            |
| Luggage compartment capacity                                         | 1           | 280–350                        | 280–350                        |
| Engine <sup>3,4</sup>                                                |             |                                |                                |
| Cylinders/valves                                                     |             | 8/4                            | 6/4                            |
| Capacity                                                             | CC          | 4395                           | 2993                           |
| Rated output/rated engine speed                                      | kW (hp)/rpm | 390 (530)/5500–6000            | 235 (320)/4400                 |
| Max. torque/engine speed                                             | Nm/rpm      | 750/1800–4600                  | 700/1750–2250                  |
| Power transmission                                                   |             |                                |                                |
| Type of drive                                                        |             | All-wheel                      | All-wheel                      |
| Standard transmission                                                |             | Steptronic Sport transmission  | Steptronic Sport transmission  |
| Performance                                                          |             |                                |                                |
| Top speed (xDrive)                                                   | km/h        | 250²                           | 250²                           |
| Acceleration (xDrive) 0–100 km/h                                     | s           | 3.9                            | 5.2                            |
| Consumption <sup>3,4</sup> – all engines conform to the EU6 standard |             |                                |                                |
| Urban (xDrive)                                                       | l/100 km    | 13.3–13.6                      | 7.3–7.4                        |
| Extra-urban (xDrive)                                                 | l/100 km    | 7.9–8.0                        | 5.1–5.6                        |
| Combined (xDrive)                                                    | l/100 km    | 9.9–10.0                       | 5.9-6.3                        |
| Exhaust emissions standard (type-certified)                          |             | EU6d-temp                      | EU6d-temp                      |
| CO <sub>2</sub> emissions, combined (xDrive)                         | g/km        | 225–229                        | 155–165                        |
| Tank capacity, approx.                                               | 1           | 68                             | 66                             |
| Wheels/tyres                                                         |             |                                |                                |
| Tyre dimensions                                                      | km          | 245/35 R 20 Y<br>275/30 R 20 Y | 245/45 R 18 Y<br>275/40 R 18 Y |
| Wheel dimensions                                                     | km          | 8 J x 20<br>9 J x 20           | 8 J x 18<br>9 J x 18           |
| Material                                                             | km          | Light alloy                    | Light alloy                    |