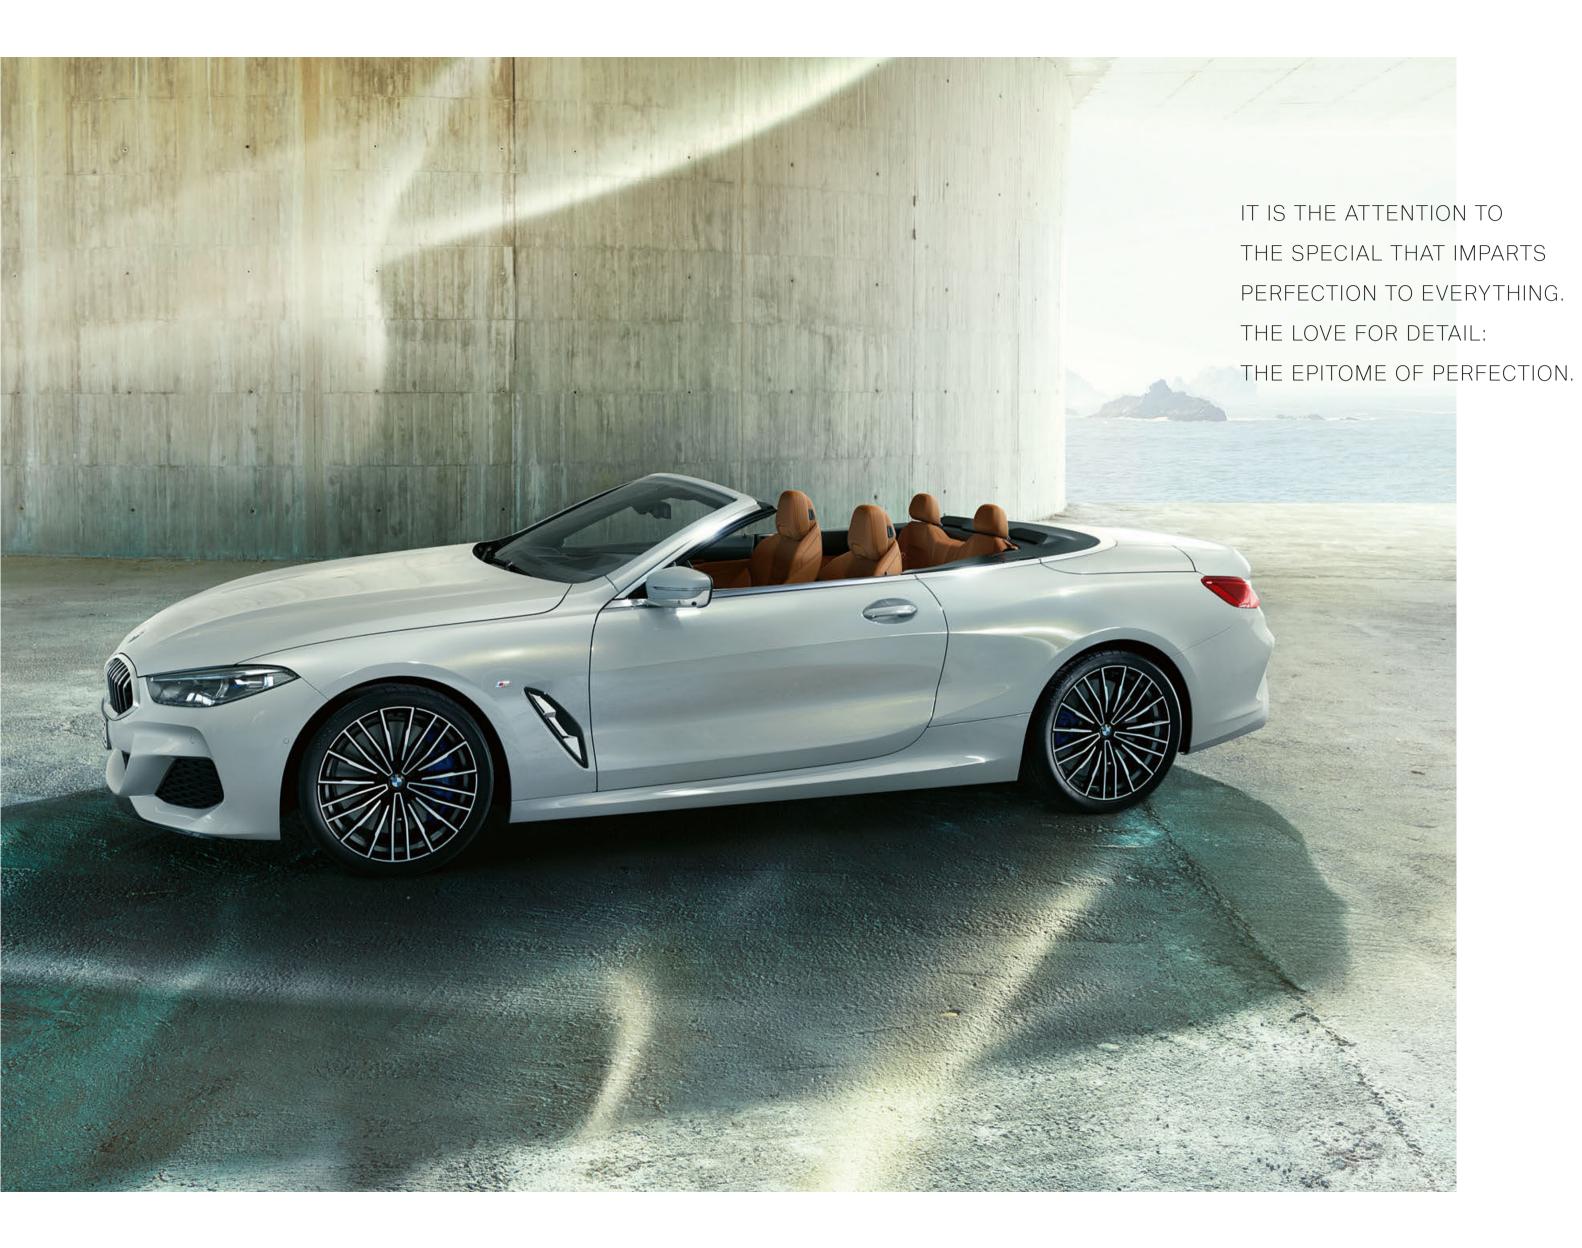

## SPORTY PRESENCE, FROM EVERY PERSPECTIVE: THE WIDE REAR.

The rear of the vehicle appears remarkably wide and powerful, which is particularly impressive when the softtop is open. The third rear light, which is integrated into the boot lid, also reduces the height effect visually and closes the rear harmoniously upwards.

The new BMW 8 Series Convertible, with its elongated shape, looks captivating in the side view both when closed and open. The compactly cut softtop creates a striking, distinct notchback silhouette.

Dynamic elegance, open to the top: The exterior design of the new BMW 8 Series Convertible combines sportiness, exclusive style and that certain something to create a charming overall appearance. Inspired by the BMW 8 Series Coupé, it combines its racing DNA with its very own, perfectly shaped character. Starting with the fascinating curve of the headlights through the flowing silhouette to the finale of the flat rear lights that underline the width: Everything on the new BMW 8 Series Convertible makes you want the exhilarating feeling of freedom that makes every journey a unique experience.

#### A VOYAGE OF DISCOVERY FOR THE EYE: DESIGN LINES.

Reduced, precise lines and an expressive surface play behind the rear tyres characterise the side view. Instead of the BMW typical bead line, two expressively drawn design lines characterise the picture: Based on the precisely crafted Air Breathers they draw the course of the airflow along the body and thus pay homage to power and speed.