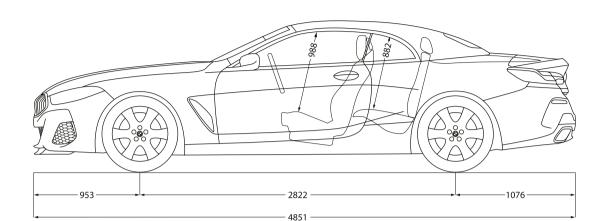

<sup>1</sup> Standard for M850i xDrive.
<sup>2</sup> Available as optional equipmen

|                                                                      |             | M850i xDrive                   | 840d xDrive                    |
|----------------------------------------------------------------------|-------------|--------------------------------|--------------------------------|
| Weight                                                               |             |                                |                                |
| Unladen weight EU (xDrive) 1                                         | kg          | 2090                           | 2030                           |
| Max. permissible weight (xDrive)                                     | kg          | 2515                           | 2485                           |
| Permitted load (xDrive)                                              | kg          | 500                            | 530                            |
| Luggage compartment capacity                                         | 1           | 280–350                        | 280–350                        |
| Engine <sup>3,4</sup>                                                |             |                                |                                |
| Cylinders/valves                                                     |             | 8/4                            | 6/4                            |
| Capacity                                                             | CC          | 4395                           | 2993                           |
| Rated output/rated engine speed                                      | kW (hp)/rpm | 390 (530)/5500–6000            | 235 (320)/4400                 |
| Max. torque/engine speed                                             | Nm/rpm      | 750/1800–4600                  | 700/1750–2250                  |
| Power transmission                                                   |             |                                |                                |
| Type of drive                                                        |             | All-wheel                      | All-wheel                      |
| Standard transmission                                                |             | Steptronic Sport transmission  | Steptronic Sport transmission  |
| Performance                                                          |             |                                |                                |
| Top speed (xDrive)                                                   | km/h        | 250²                           | 250²                           |
| Acceleration (xDrive) 0–100 km/h                                     | s           | 3.9                            | 5.2                            |
| Consumption <sup>3,4</sup> – all engines conform to the EU6 standard |             |                                |                                |
| Urban (xDrive)                                                       | l/100 km    | 13.3–13.6                      | 7.3–7.4                        |
| Extra-urban (xDrive)                                                 | l/100 km    | 7.9–8.0                        | 5.1–5.6                        |
| Combined (xDrive)                                                    | l/100 km    | 9.9–10.0                       | 5.9-6.3                        |
| Exhaust emissions standard (type-certified)                          |             | EU6d-temp                      | EU6d-temp                      |
| CO <sub>2</sub> emissions, combined (xDrive)                         | g/km        | 225–229                        | 155–165                        |
| Tank capacity, approx.                                               | 1           | 68                             | 66                             |
| Wheels/tyres                                                         |             |                                |                                |
| Tyre dimensions                                                      | km          | 245/35 R 20 Y<br>275/30 R 20 Y | 245/45 R 18 Y<br>275/40 R 18 Y |
| Wheel dimensions                                                     | km          | 8 J x 20<br>9 J x 20           | 8 J x 18<br>9 J x 18           |
| Material                                                             | km          | Light alloy                    | Light alloy                    |

The dimensions specified apply for the BMW M850i xDrive Convertible.

<sup>1</sup> The EC unladen weight refers to a vehicle with standard equipment and does not include any optional extras. The unladen weight includes a 90% full tank and a driver weight of 75 kg. Optional equipment may affect the weight of the vehicle, the payload and the top speed if the selected equipment has an impact on the vehicle's aerodynamics.