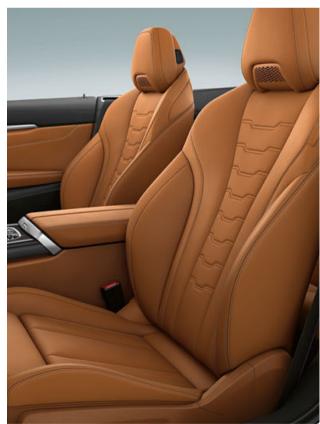

#### LUXURY BEYOND THE COMFORT ZONE

CLASSIC DETAILS THAT INDULGE THE EYES: THE FINELY
GRAINED INTERIOR TRIM FINISHERS IN FINE-WOOD TRIM 'FINELINE'
COPPER EFFECT HIGH-GLOSS.

Enjoy the unique combination of high performance and luxury: The Multifunction seats<sup>1,2</sup> in the BMW Individual extended leather trim 'Merino' in Cognac<sup>1,2</sup> make an impression not only with the cleverly designed perforation and decorative stitching in contrasting colours, but also with comfortable ergonomic seating with numerous adjustment options. The interior trim finishers in Fine-wood trim 'Fineline' copper effect high-gloss<sup>2</sup> additionally set exclusive accents.