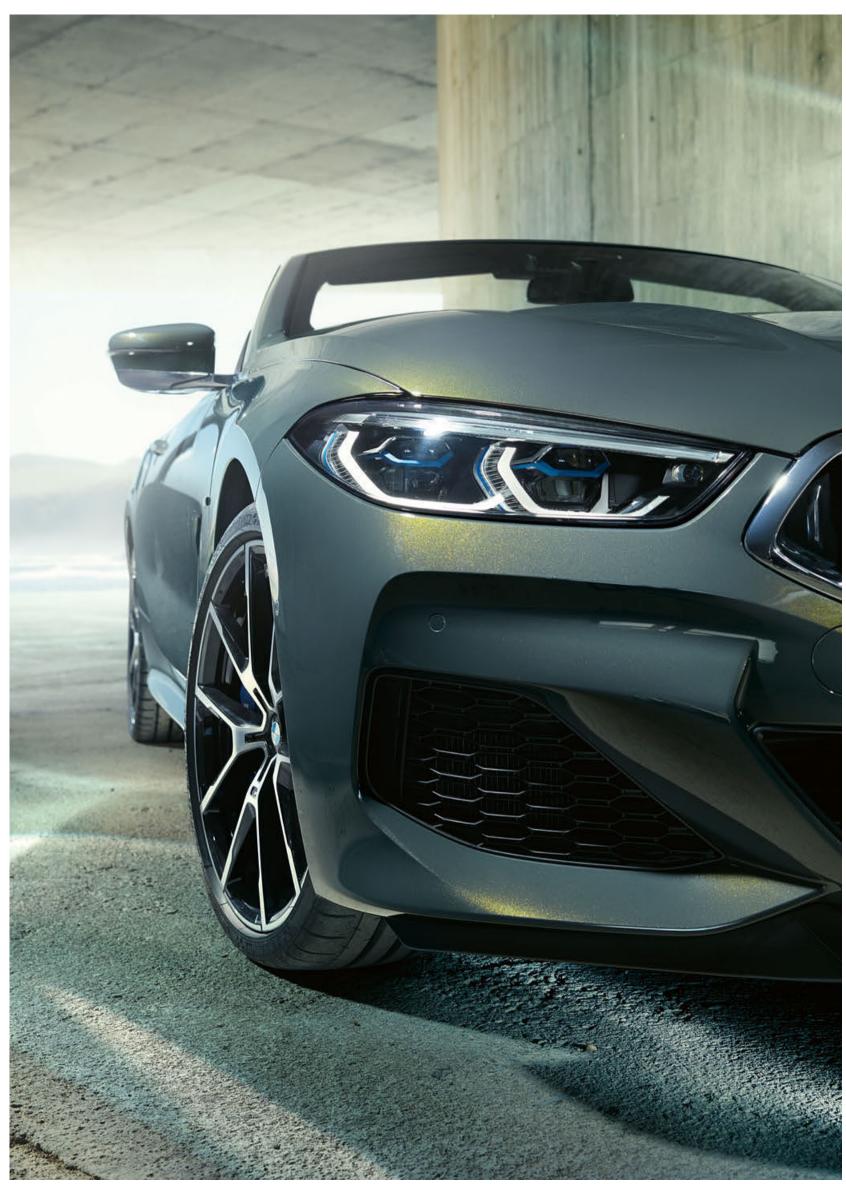

Dynamic elegance, open to the top: The exterior design of the new BMW 8 Series Convertible combines sportiness, exclusive style and that certain something to create a charming overall appearance. Inspired by the BMW 8 Series Coupé, it combines its racing DNA with its very own, perfectly shaped character. Starting with the fascinating curve of the headlights through the flowing silhouette to the finale of the flat rear lights that underline the width: Everything on the new BMW 8 Series Convertible makes you want the exhilarating feeling of freedom that makes every journey a unique experience.

#### A VOYAGE OF DISCOVERY FOR THE EYE: DESIGN LINES.

Reduced, precise lines and an expressive surface play behind the rear tyres characterise the side view. Instead of the BMW typical bead line, two expressively drawn design lines characterise the picture: Based on the precisely crafted Air Breathers they draw the course of the airflow along the body and thus pay homage to power and speed.

#### FUNCTIONAL AND VISUAL HIGHLIGHT AT THE SAME TIME: THE AIR BREATHER.

The precisely elaborated Air Breathers in the front fenders not only enhance the vehicle's aerodynamics, but also serve as a starting point of a course of striking design lines. Their interaction creates a powerful surface play that traces the air flowing along the vehicle.