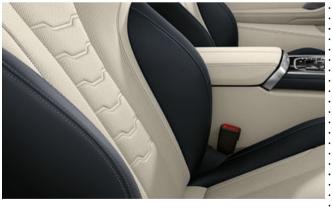

#### TO FIND RELAXATION IS LUXURY: MULTIFUNCTION SEATS FOR DRIVER AND FRONT PASSENGER.

The Multifunction seats<sup>1,2</sup> for driver and front passenger offer comprehensive adjustment possibilities and exceptional seating comfort and safety. This way, the seats can be optimally adapted to personal requirements by an electric backrest width adjustment, a variable lumbar support and a manual seat depth adjustment.

The Heat Comfort package front<sup>1</sup> provides the driver and front passenger with cosy warmth for the arms and hands as well, increasing comfort, particularly during cold times of the year. Along with seat heating for the front seats, the Heat Comfort package also includes heated armrests on the doors and front centre console, as well as steering-wheel heating.