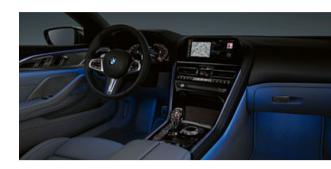

ATMOSPHERE UP TO THE FINEST NUANCES: THE AMBIENT LIGHT.

The ambient light produces, through numerous LED lights, a pleasant lighting mood in the interior and a special sense of space in the dark. Colours, brightness and colour scenarios can be adjusted individually. The equipment includes contour and map pocket lighting as well as light guides in the centre console.