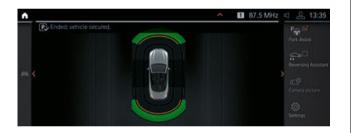

## JOY EVEN WHEN PARKING: PARKING ASSISTANT PLUS.

Parking Assistant Plus¹ makes parking and manoeuvring the vehicle easier. It features among others the Surround View system including Top View, Panorama View and Remote 3D View², as well as a lateral parking aid, the Parking Assistant with linear guidance and Powering Assistant.