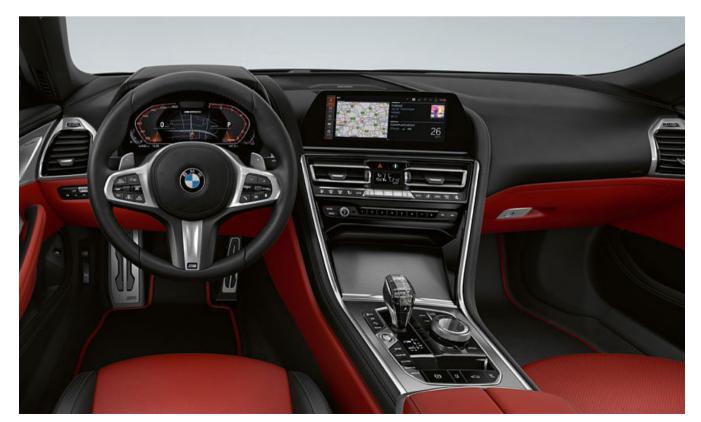

#### AT THE CENTRE OF ATTENTION: DRIVER ORIENTATION.

In the cockpit of the new BMW 8 Series Convertible, everything is aligned to the driver. Each control element is ergonomically placed exactly where it can be optimally reached. In that way, the driver has everything under control and can completely focus on the most important thing: absolute driving pleasure.

#### INNOVATIVE INFORMATION: BMW LIVE COCKPIT PROFESSIONAL WITH INNOVATIVE OPERATING

The BMW Live Cockpit Professional with navigation function includes a high-quality display network consisting of a highresolution 10.25" Control Display that can be operated by touch and a fully digital 12.3" instrument display.