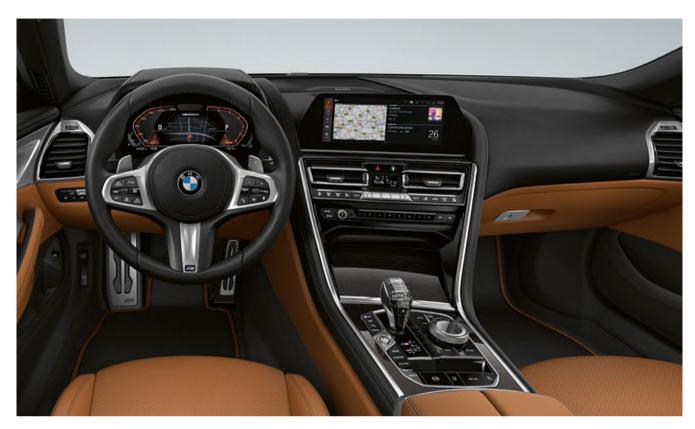

#### AT THE CENTRE OF ATTENTION: DRIVER ORIENTATION.

In the cockpit of the new BMW 8 Series Convertible, everything is aligned to the driver. Each control element is ergonomically placed exactly where it can be optimally reached. In that way, the driver has everything under control and can completely focus on the most important thing: absolute driving pleasure.

#### INNOVATIVE INFORMATION: BMW LIVE COCKPIT PROFESSIONAL WITH INNOVATIVE OPERATING

The BMW Live Cockpit Professional with navigation function includes a high-quality display network consisting of a highresolution 10.25" Control Display that can be operated by touch and a fully digital 12.3" instrument display.