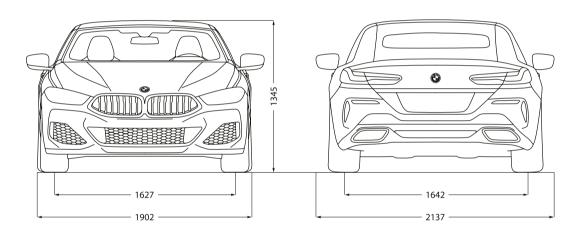

<sup>1</sup> Standard for M850i xDrive.
<sup>2</sup> Available as optional equipmen

|                                                                      |             | M850i xDrive                   | 840d xDrive                    |
|----------------------------------------------------------------------|-------------|--------------------------------|--------------------------------|
| Weight                                                               |             |                                |                                |
| Unladen weight EU (xDrive) 1                                         | kg          | 2090                           | 2030                           |
| Max. permissible weight (xDrive)                                     | kg          | 2515                           | 2485                           |
| Permitted load (xDrive)                                              | kg          | 500                            | 530                            |
| Luggage compartment capacity                                         | 1           | 280–350                        | 280–350                        |
| Engine <sup>3,4</sup>                                                |             |                                |                                |
| Cylinders/valves                                                     |             | 8/4                            | 6/4                            |
| Capacity                                                             | CC          | 4395                           | 2993                           |
| Rated output/rated engine speed                                      | kW (hp)/rpm | 390 (530)/5500–6000            | 235 (320)/4400                 |
| Max. torque/engine speed                                             | Nm/rpm      | 750/1800–4600                  | 700/1750–2250                  |
| Power transmission                                                   |             |                                |                                |
| Type of drive                                                        |             | All-wheel                      | All-wheel                      |
| Standard transmission                                                |             | Steptronic Sport transmission  | Steptronic Sport transmission  |
| Performance                                                          |             |                                |                                |
| Top speed (xDrive)                                                   | km/h        | 250²                           | 250²                           |
| Acceleration (xDrive) 0–100 km/h                                     | s           | 3.9                            | 5.2                            |
| Consumption <sup>3,4</sup> – all engines conform to the EU6 standard |             |                                |                                |
| Urban (xDrive)                                                       | l/100 km    | 13.3–13.6                      | 7.3–7.4                        |
| Extra-urban (xDrive)                                                 | l/100 km    | 7.9–8.0                        | 5.1–5.6                        |
| Combined (xDrive)                                                    | l/100 km    | 9.9–10.0                       | 5.9-6.3                        |
| Exhaust emissions standard (type-certified)                          |             | EU6d-temp                      | EU6d-temp                      |
| CO <sub>2</sub> emissions, combined (xDrive)                         | g/km        | 225–229                        | 155–165                        |
| Tank capacity, approx.                                               | 1           | 68                             | 66                             |
| Wheels/tyres                                                         |             |                                |                                |
| Tyre dimensions                                                      | km          | 245/35 R 20 Y<br>275/30 R 20 Y | 245/45 R 18 Y<br>275/40 R 18 Y |
| Wheel dimensions                                                     | km          | 8 J x 20<br>9 J x 20           | 8 J x 18<br>9 J x 18           |
| Material                                                             | km          | Light alloy                    | Light alloy                    |

The dimensions specified apply for the BMW M850i xDrive Convertible.

<sup>1</sup> The EC unladen weight refers to a vehicle with standard equipment and does not include any optional extras. The unladen weight includes a 90% full tank and a driver weight of 75 kg. Optional equipment may affect the weight of the vehicle, the payload and the top speed if the selected equipment has an impact on the vehicle's aerodynamics.