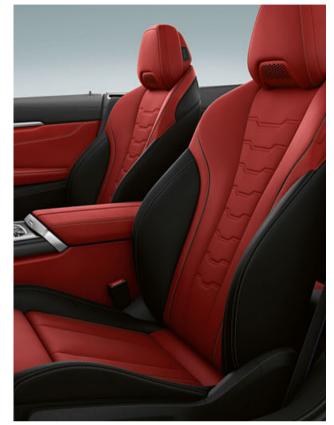

# PASSION IN RED, BLACK & STAINLESS STEEL.

TWO COLOURS. A LASTING IMPRESSION

As unexpected as expected: Elegant sportiness meets passionate red. The BMW Individual extended leather trim 'Merino' in Bicolor Fiona Red/Black<sup>1,2</sup>, together with the interior trim finishers made of stainless steel<sup>1,2</sup> fabric, sets a spirited statement that impressively underscores the outstanding dynamics.

STRONG CONTRAST, STRONG EFFECT: THE MULTIFUNCTION SEATS<sup>1,2</sup> WITH PERFORATION AND COLOUR CONTRAST STITCHING, SHOWN HERE IN THE BMW INDIVIDUAL EXTENDED LEATHER TRIM 'MERINO' IN BICOLOR FIONA RED/BLACK<sup>1,2</sup>, ARE VISUALLY, HAPTICALLY AND FUNCTIONALLY THE CENTREPIECE OF THE DYNAMIC INTERIOR.