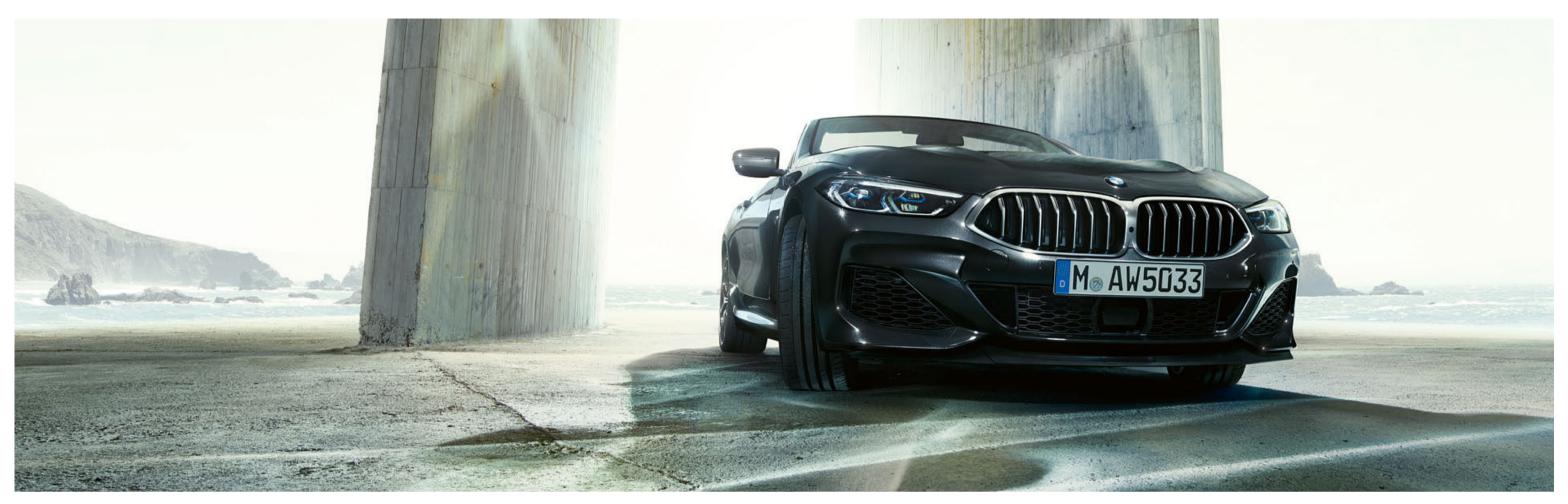

Dynamic elegance, open to the top: The exterior design of the new BMW 8 Series Convertible combines sportiness, exclusive style and that certain something to create a charming overall appearance. Inspired by the BMW 8 Series Coupé, it combines its racing DNA with its very own, perfectly shaped character. Starting with the fascinating curve of the headlights through the flowing silhouette to the finale of the flat rear lights that underline the width: Everything on the new BMW 8 Series Convertible makes you want the exhilarating feeling of freedom that makes every journey a unique experience.

#### A VOYAGE OF DISCOVERY FOR THE EYE: DESIGN LINES.

Reduced, precise lines and an expressive surface play behind the rear tyres characterise the side view. Instead of the BMW typical bead line, two expressively drawn design lines characterise the picture: Based on the precisely crafted Air Breathers they draw the course of the airflow along the body and thus pay homage to power and speed.

#### FUNCTIONAL AND VISUAL HIGHLIGHT AT THE SAME TIME: THE AIR BREATHER.

The precisely elaborated Air Breathers in the front fenders not only enhance the vehicle's aerodynamics, but also serve as a starting point of a course of striking design lines. Their interaction creates a powerful surface play that traces the air flowing along the vehicle.