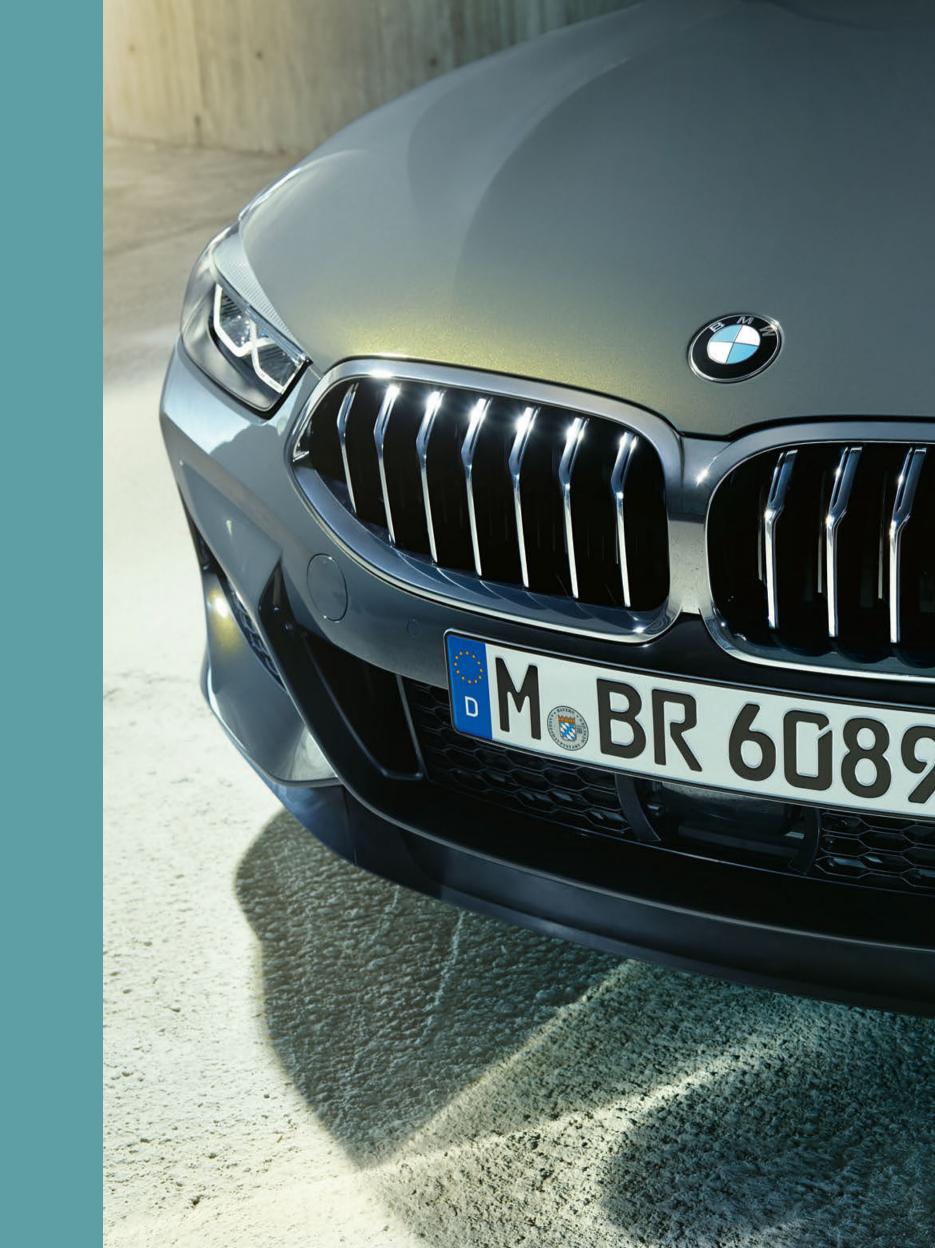

Dynamic elegance, open to the top: The exterior design of the new BMW 8 Series Convertible combines sportiness, exclusive style and that certain something to create a charming overall appearance. Inspired by the BMW 8 Series Coupé, it combines its racing DNA with its very own, perfectly shaped character. Starting with the fascinating curve of the headlights through the flowing silhouette to the finale of the flat rear lights that underline the width: Everything on the new BMW 8 Series Convertible makes you want the exhilarating feeling of freedom that makes every journey a unique experience.

#### A VOYAGE OF DISCOVERY FOR THE EYE: DESIGN LINES.

Reduced, precise lines and an expressive surface play behind the rear tyres characterise the side view. Instead of the BMW typical bead line, two expressively drawn design lines characterise the picture: Based on the precisely crafted Air Breathers they draw the course of the airflow along the body and thus pay homage to power and speed.

#### FUNCTIONAL AND VISUAL HIGHLIGHT AT THE SAME TIME: THE AIR BREATHER.

The precisely elaborated Air Breathers in the front fenders not only enhance the vehicle's aerodynamics, but also serve as a starting point of a course of striking design lines. Their interaction creates a powerful surface play that traces the air flowing along the vehicle.