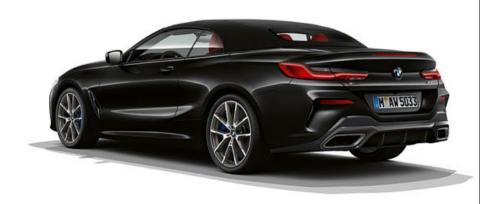

## SPORTY PRESENCE, FROM EVERY PERSPECTIVE: THE WIDE REAR.

The rear of the vehicle appears remarkably wide and powerful, which is particularly impressive when the softtop is open. The third rear light, which is integrated into the boot lid, also reduces the height effect visually and closes the rear harmoniously upwards.

The new BMW 8 Series Convertible, with its elongated shape, looks captivating in the side view both when closed and open. The compactly cut softtop creates a striking, distinct notchback silhouette.