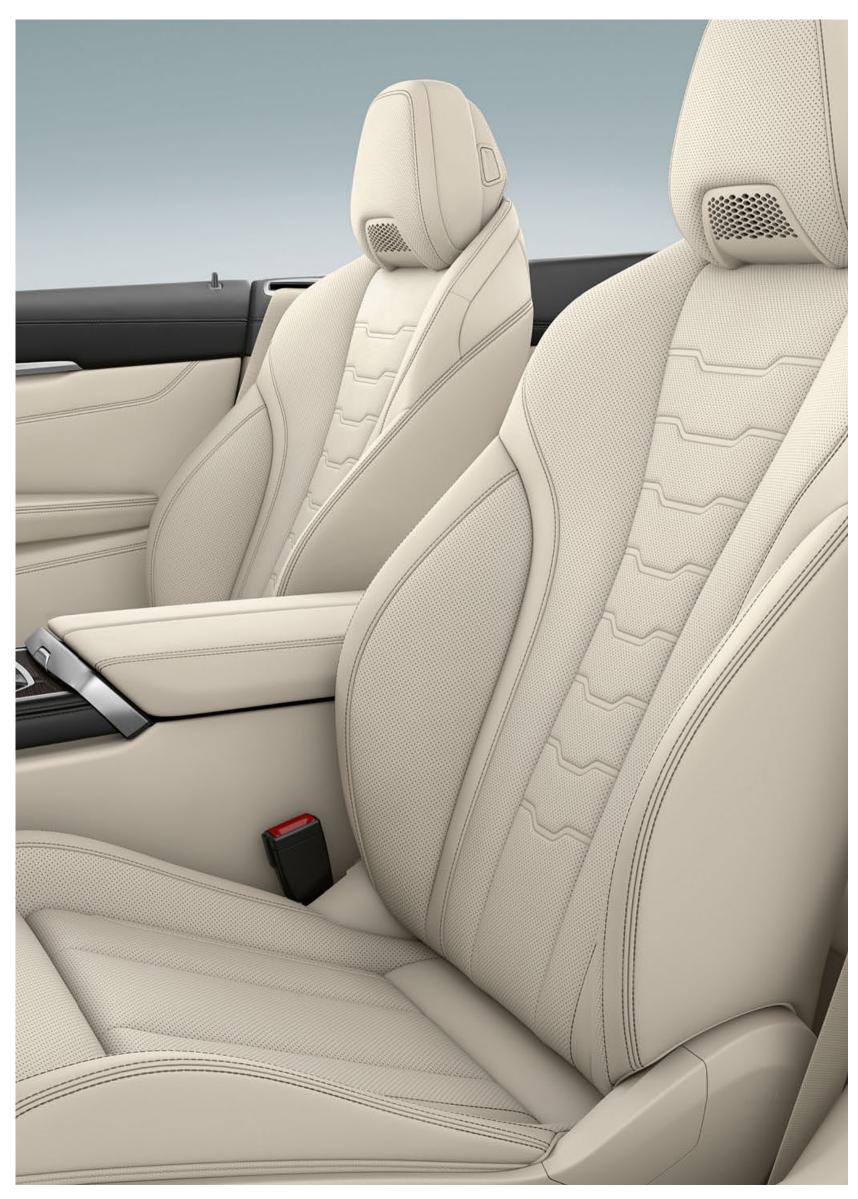

#### SPORTINESS, EXPRESSED IN ELEGANCE.

Freedom to the horizon: The interior reflects the extroverted sporty yet characteristically elegant character of the new BMW 8 Series Convertible: Its consistent driver orientation is just as impressive as its sophisticated details, such as individually foldable rear seats for extended and even more flexible use of the luggage compartment. At the same time, remarkable design details such as the harmonious interior lighting or sparkling glass applications<sup>1</sup> on selected control elements create an atmosphere that spreads elegance and extravagance. The new BMW 8 Series Convertible unfolds a unique world of dynamic luxury that fascinates anew every time you drive.

#### TO FIND RELAXATION IS LUXURY: MULTIFUNCTION SEATS FOR DRIVER AND FRONT PASSENGER.

The Multifunction seats<sup>1,2</sup> for driver and front passenger offer comprehensive adjustment possibilities and exceptional seating comfort and safety. This way, the seats can be optimally adapted to personal requirements by an electric backrest width adjustment, a variable lumbar support and a manual seat depth adjustment.