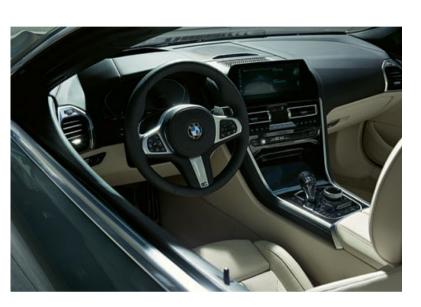

#### AT THE CENTRE OF ATTENTION: DRIVER ORIENTATION.

In the cockpit of the new BMW 8 Series Convertible, everything is aligned to the driver. Each control element is ergonomically placed exactly where it can be optimally reached. In that way, the driver has everything under control and can completely focus on the most important thing: absolute driving pleasure.

#### INNOVATIVE INFORMATION: BMW LIVE COCKPIT PROFESSIONAL WITH INNOVATIVE OPERATING

The BMW Live Cockpit Professional with navigation function includes a high-quality display network consisting of a highresolution 10.25" Control Display that can be operated by touch and a fully digital 12.3" instrument display.

#### **COMFORT AND FUNCTIONALITY**

Vehicles from the Bayerische Motoren Werke not only stand for unlimited driving pleasure, but also for particularly sophisticated motoring enjoyment. Everything combines top comfort with maximum functionality. From atmospheric light design when entering the vehicle to pure sound enjoyment from the high-end sound system to the perfectly adjustable Multifunction seats: Everything here is designed to turn even an everyday trip into an extraordinary experience.