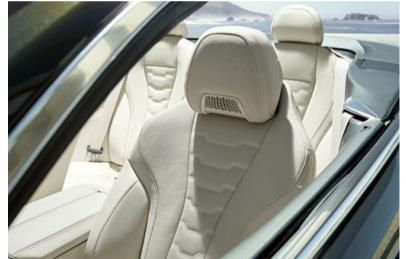

#### SPORTINESS, EXPRESSED IN ELEGANCE.

Freedom to the horizon: The interior reflects the extroverted sporty yet characteristically elegant character of the new BMW 8 Series Convertible: Its consistent driver orientation is just as impressive as its sophisticated details, such as individually foldable rear seats for extended and even more flexible use of the luggage compartment. At the same time, remarkable design details such as the harmonious interior lighting or sparkling glass applications<sup>1</sup> on selected control elements create an atmosphere that spreads elegance and extravagance. The new BMW 8 Series Convertible unfolds a unique world of dynamic luxury that fascinates anew every time you drive.

#### COMFORT IS THE BEGINNING OF ENJOYMENT:

The Air collar<sup>1</sup> integrated in the height-adjustable front headrests ensures a pleasant climate even on cold days when driving with the top open thanks to a three-stage adjustable warm airflow.