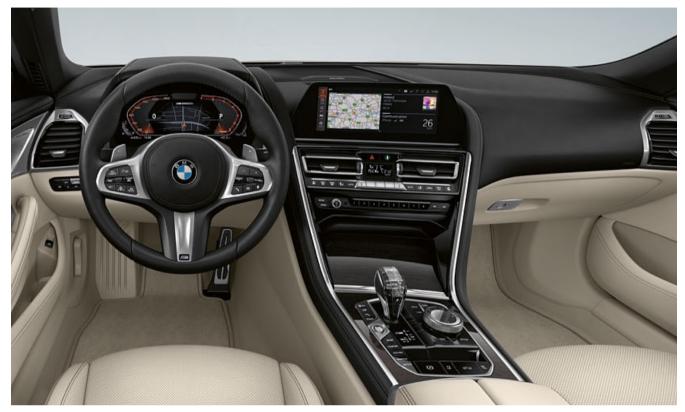

#### AT THE CENTRE OF ATTENTION: DRIVER ORIENTATION.

In the cockpit of the new BMW 8 Series Convertible, everything is aligned to the driver. Each control element is ergonomically placed exactly where it can be optimally reached. In that way, the driver has everything under control and can completely focus on the most important thing: absolute driving pleasure.

#### INNOVATIVE INFORMATION: BMW LIVE COCKPIT PROFESSIONAL WITH INNOVATIVE OPERATING

The BMW Live Cockpit Professional with navigation function includes a high-quality display network consisting of a highresolution 10.25" Control Display that can be operated by touch and a fully digital 12.3" instrument display.