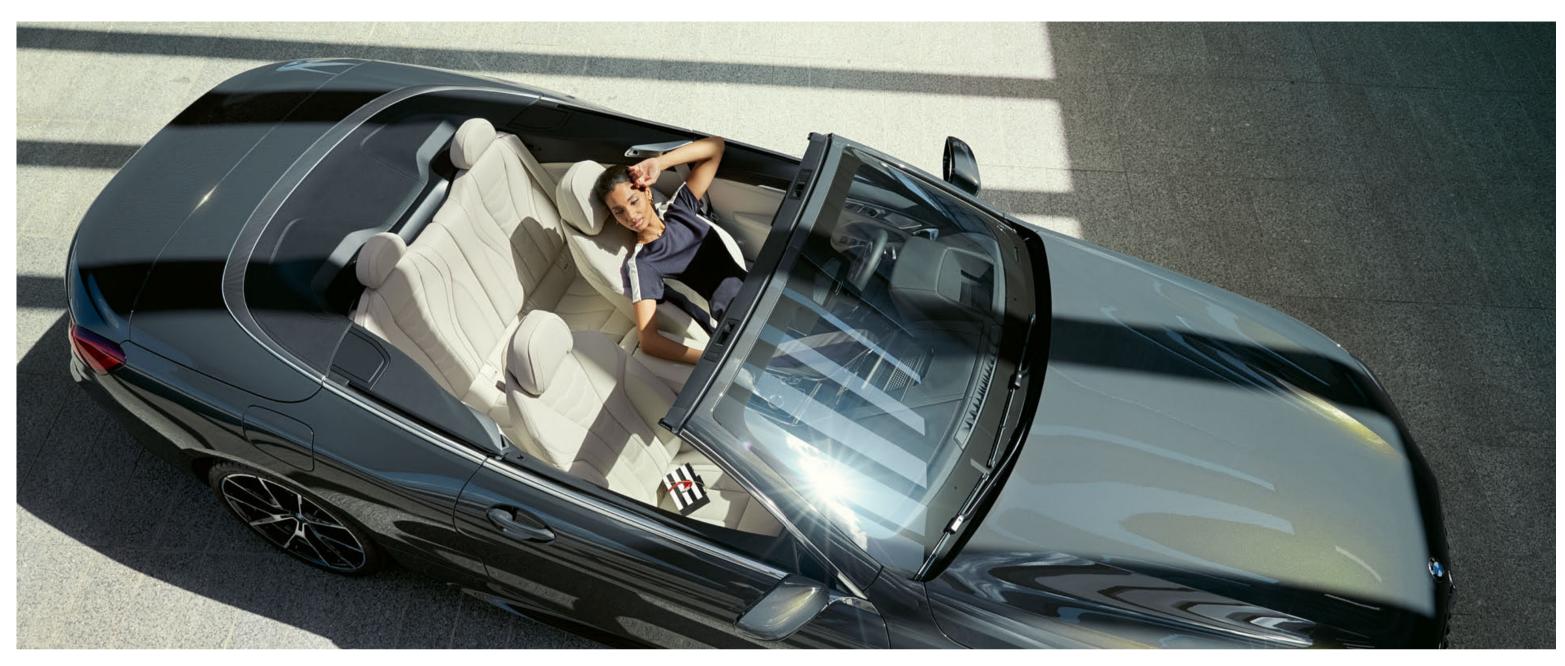

#### SPORTINESS, EXPRESSED IN ELEGANCE.

Freedom to the horizon: The interior reflects the extroverted sporty yet characteristically elegant character of the new BMW 8 Series Convertible: Its consistent driver orientation is just as impressive as its sophisticated details, such as individually foldable rear seats for extended and even more flexible use of the luggage compartment. At the same time, remarkable design details such as the harmonious interior lighting or sparkling glass applications<sup>1</sup> on selected control elements create an atmosphere that spreads elegance and extravagance. The new BMW 8 Series Convertible unfolds a unique world of dynamic luxury that fascinates anew every time you drive.

<sup>1</sup>Available as optional equipment.

A HIGH-QUALITY GENUINE LEATHER LOOP ON THE BACK OF THE DRIVER AND FRONT PASSENGER SEATS ALLOWS THEM TO BE FOLDED FORWARD QUICKLY AND COMFORTABLY.