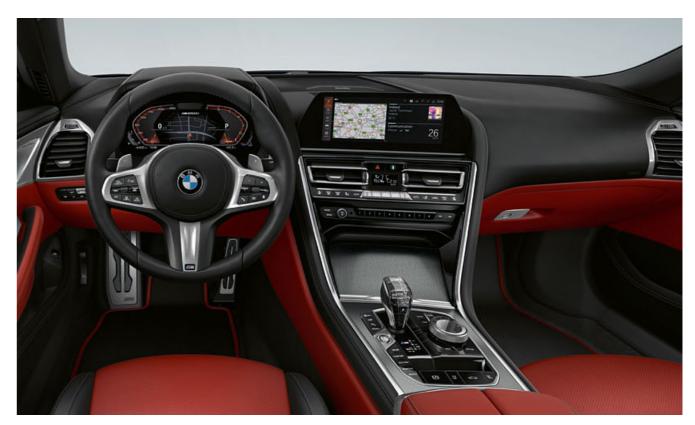

INNOVATIVE INFORMATION: BMW LIVE COCKPIT PROFESSIONAL WITH INNOVATIVE OPERATING

This is luxury that is far ahead of its time: The Live Cockpit Professional is a display cluster consisting of a high-resolution multifunctional instrument display with an impressive 12.3" screen behind the steering wheel and a 10.25" control display in the centre console. All information relevant to driving is displayed here in pin-sharp detail and is therefore perfectly legible. The Live Cockpit Professional runs with the innovative BMW Operating System 7. This makes operation more convenient than ever: Whether via iDrive Touch Controller, touch operation on the Control Display, gestures or speech using the BMW Intelligent Personal Assistant every function is available easily and intuitively.

#### AT THE CENTRE OF ATTENTION: DRIVER ORIENTATION.

In the cockpit of the BMW 8 Series Convertible, everything is aligned to the driver. Each control element is ergonomically placed exactly where it can be optimally reached. In that way, the driver has everything under control and can completely focus on the most important thing: absolute driving pleasure.