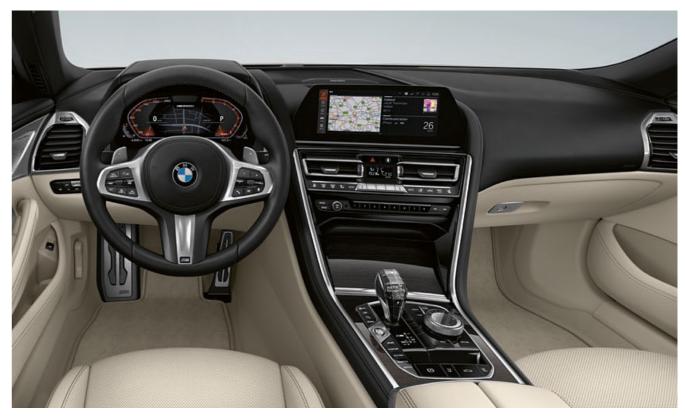

#### AT THE CENTRE OF ATTENTION: DRIVER ORIENTATION.

In the cockpit of the BMW 8 Series Convertible, everything is aligned to the driver. Each control element is ergonomically placed exactly where it can be optimally reached. In that way, the driver has everything under control and can completely focus on the most important thing: absolute driving pleasure.

INNOVATIVE INFORMATION: BMW LIVE COCKPIT PROFESSIONAL WITH INNOVATIVE OPERATING

This is luxury that is far ahead of its time: The Live Cockpit Professional is a display cluster consisting of a high-resolution multifunctional instrument display with an impressive 12.3" screen behind the steering wheel and a 10.25" control display in the centre console. All information relevant to driving is displayed here in pin-sharp detail and is therefore perfectly legible. The Live Cockpit Professional runs with the innovative BMW Operating System 7. This makes operation more convenient than ever: Whether via iDrive Touch Controller, touch operation on the Control Display, gestures or speech using the BMW Intelligent Personal Assistant every function is available easily and intuitively.