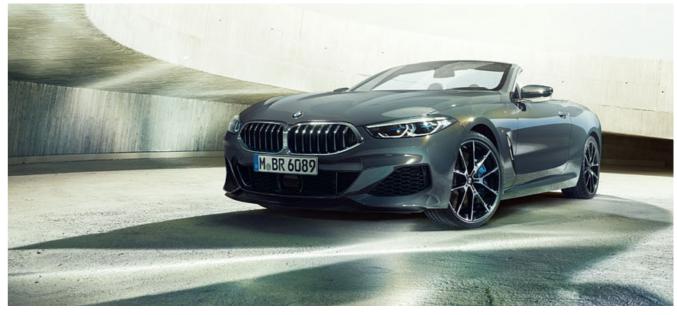

Dynamic elegance, open to the top: The exterior design of the BMW 8 Series Convertible combines sportiness, exclusive style and that certain something to create a charming overall appearance. Inspired by the BMW 8 Series Coupé, it combines its racing DNA with its very own, perfectly shaped character. Starting with the fascinating curve of the headlights through the flowing silhouette to the finale of the flat rear lights that underline the width: Everything on the BMW 8 Series Convertible makes you want the exhilarating feeling of freedom that makes every journey a unique experience.