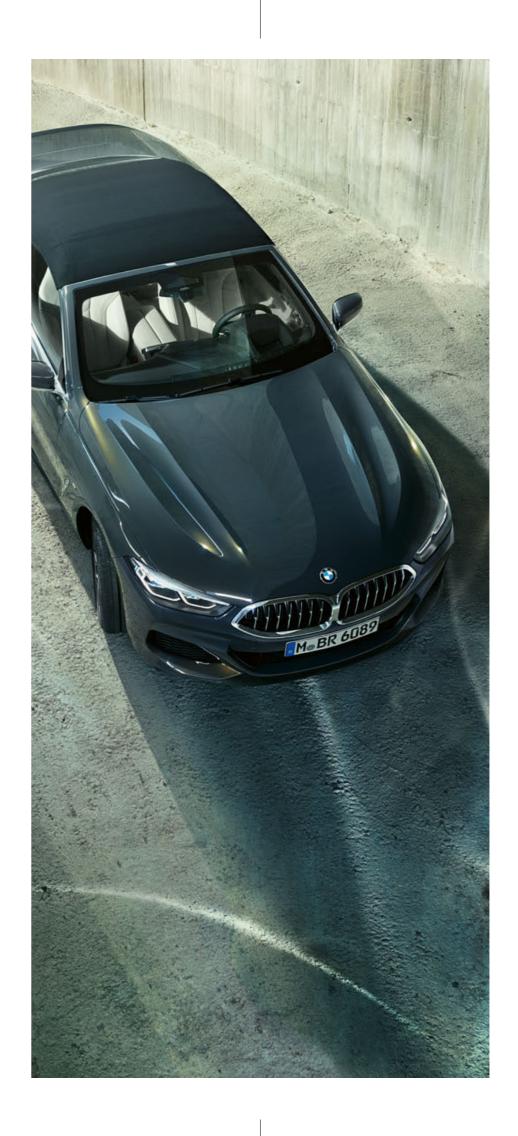

Dynamic elegance, open to the top: The exterior design of the BMW 8 Series Convertible combines sportiness, exclusive style and that certain something to create a charming overall appearance. Inspired by the BMW 8 Series Coupé, it combines its racing DNA with its very own, perfectly shaped character. Starting with the fascinating curve of the headlights through the flowing silhouette to the finale of the flat rear lights that underline the width: Everything on the BMW 8 Series Convertible makes you want the exhilarating feeling of freedom that makes every journey a unique experience.

## <u>A VOYAGE OF DISCOVERY FOR THE EYE:</u> DESIGN LINES.

Reduced, precise lines and an expressive surface play behind the rear tyres characterise the side view. Instead of the BMW typical bead line, two expressively drawn design lines characterise the picture: Based on the precisely crafted Air Breathers they draw the course of the airflow along the body and thus pay homage to power and speed.