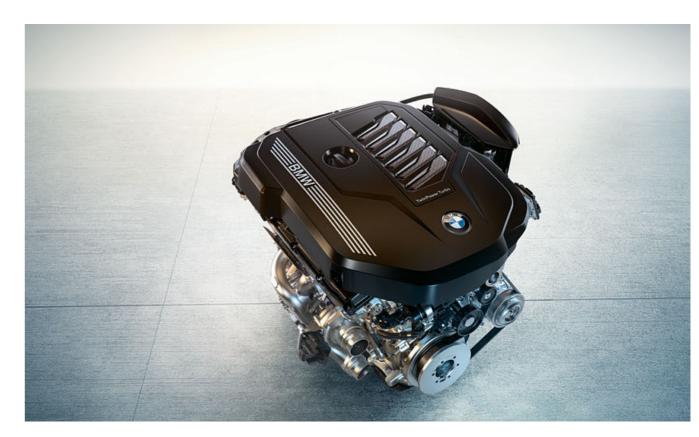

THE HEART OF PERFORMANCE: THE BMW TWIN POWER TURBO 8-CYLINDER PETROL ENGINE.

The intelligent BMW xDrive all-wheel drive system with rear-wheel orientation provides permanent traction in all situations – because it distributes the drive torque fully variably to the axles before a wheel starts spinning. Despite the high-traction all-wheel drive, the driver of the BMW 8 Series Convertible does not need to do without the agility and precision of a rear-wheel drive vehicle: When cornering up to the vertex, the drive torque on the front wheels is significantly reduced, resulting in optimal feedback to the steering. When accelerating out of the curve, BMW xDrive transmits successive power to the front wheels, so that optimum traction is always created. The result of this power delivery is that the BMW 8 Series Convertible is practically catapulted into the subsequent straight.

#### MAXIMUM TRACTION BETWEEN CURVE AND STRAIGHT: THE M SPORT DIFFERENTIAL

Sportily into the curve – and just as sportily out of it: The M Sport differential<sup>1,2,\*</sup> of the BMW M850i xDrive Convertible, in combination with BMW xDrive, ensures maximum traction even in the case of dynamic driving and challenging routing. The result: excellent driving stability, even on demanding turns and in every road condition.