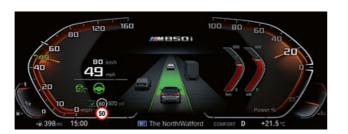

INNOVATIVE INFORMATION: BMW LIVE COCKPIT PROFESSIONAL WITH INNOVATIVE OPERATING

This is luxury that is far ahead of its time: The Live Cockpit Professional is a display cluster consisting of a high-resolution multifunctional instrument display with an impressive 12.3" screen behind the steering wheel and a 10.25" control display in the centre console. All information relevant to driving is displayed here in pin-sharp detail and is therefore perfectly legible. The Live Cockpit Professional runs with the innovative BMW Operating System 7. This makes operation more convenient than ever: Whether via iDrive Touch Controller, touch operation on the Control Display, gestures or speech using the BMW Intelligent Personal Assistant every function is available easily and intuitively.