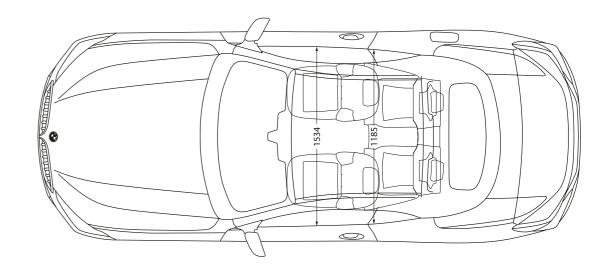

#### SPORTINESS, EXPRESSED ÍN ELEGANCE.

Freedom to the horizon: The interior reflects the extroverted sporty yet characteristically elegant character of the BMW 8 Series Convertible: Its consistent driver orientation is just as impressive as its sophisticated details, such as individually foldable rear seats for extended and even more flexible use of the luggage compartment. At the same time, remarkable design details such as the harmonious interior lighting or sparkling glass applications<sup>1</sup> on selected control elements create an atmosphere that spreads elegance and extravagance. The BMW 8 Series Convertible unfolds a unique world of dynamic luxury that fascinates anew every time you drive.