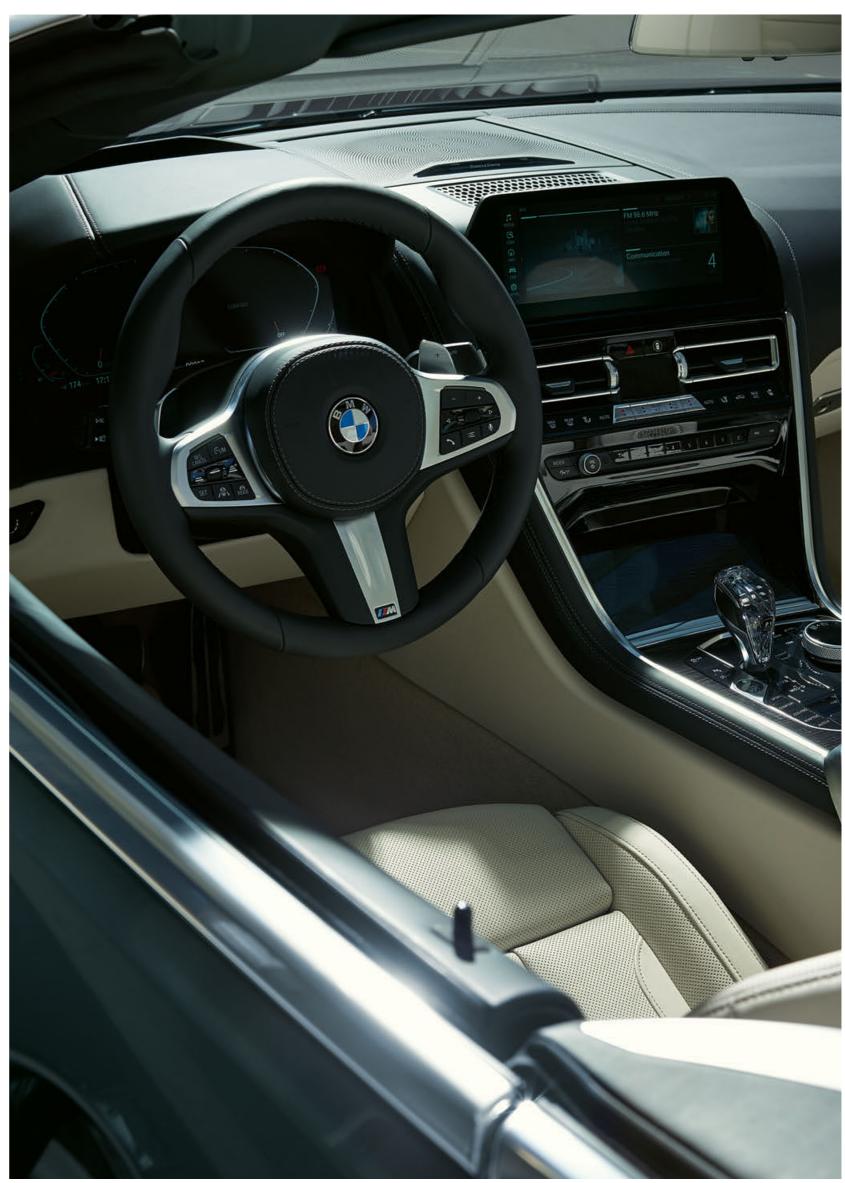

#### AT THE CENTRE OF ATTENTION: DRIVER ORIENTATION.

In the cockpit of the BMW 8 Series Convertible, everything is aligned to the driver. Each control element is ergonomically placed exactly where it can be optimally reached. In that way, the driver has everything under control and can completely focus on the most important thing: absolute driving pleasure.

INNOVATIVE INFORMATION: BMW LIVE COCKPIT PROFESSIONAL WITH INNOVATIVE OPERATING

This is luxury that is far ahead of its time: The Live Cockpit Professional is a display cluster consisting of a high-resolution multifunctional instrument display with an impressive 12.3" screen behind the steering wheel and a 10.25" control display in the centre console. All information relevant to driving is displayed here in pin-sharp detail and is therefore perfectly legible. The Live Cockpit Professional runs with the innovative BMW Operating System 7. This makes operation more convenient than ever: Whether via iDrive Touch Controller, touch operation on the Control Display, gestures or speech using the BMW Intelligent Personal Assistant every function is available easily and intuitively.