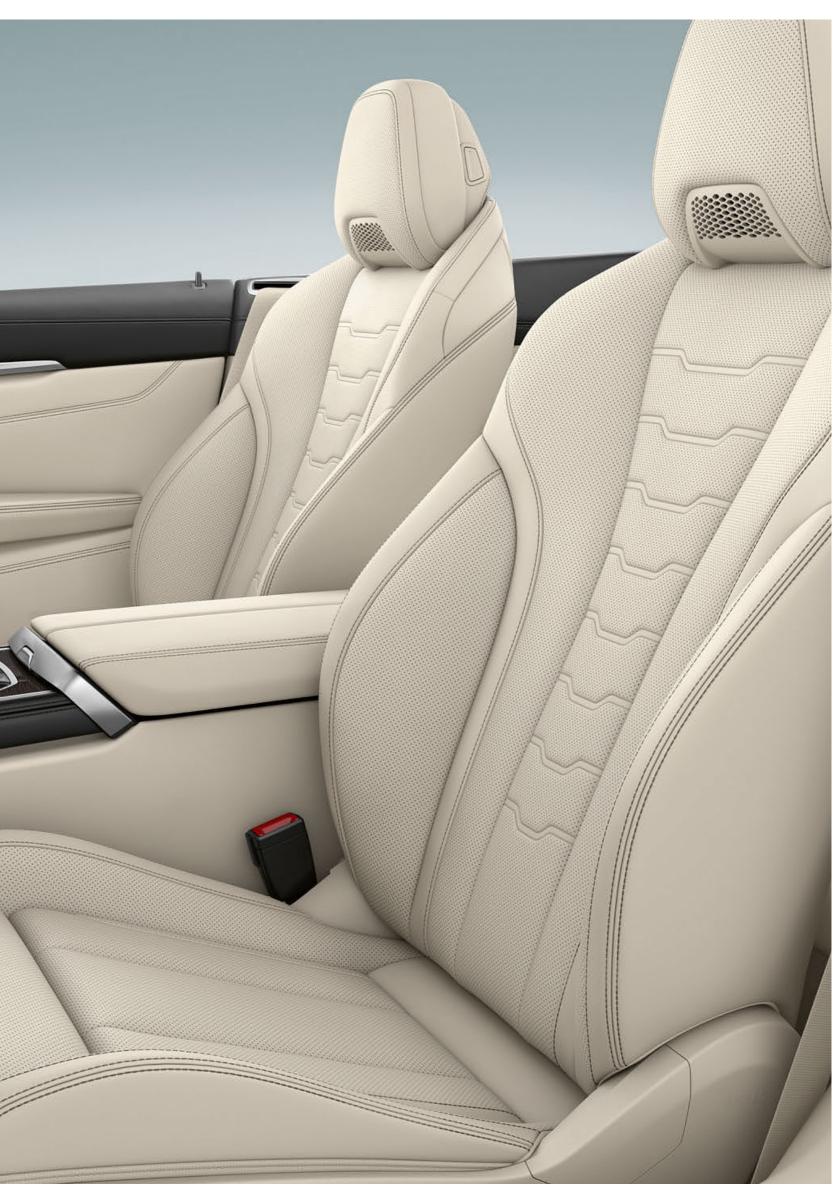

#### SPORTINESS, EXPRESSED ÍN ELEGANCE.

Freedom to the horizon: The interior reflects the extroverted sporty yet characteristically elegant character of the BMW 8 Series Convertible: Its consistent driver orientation is just as impressive as its sophisticated details, such as individually foldable rear seats for extended and even more flexible use of the luggage compartment. At the same time, remarkable design details such as the harmonious interior lighting or sparkling glass applications<sup>1</sup> on selected control elements create an atmosphere that spreads elegance and extravagance. The BMW 8 Series Convertible unfolds a unique world of dynamic luxury that fascinates anew every time you drive.

#### TO FIND RELAXATION IS LUXURY: MULTIFUNCTION SEATS FOR DRIVER AND FRONT PASSENGER.

The Multifunction seats<sup>1,3,\*</sup> for driver and front passenger offer comprehensive adjustment possibilities and exceptional seating comfort and safety. This way, the seats can be optimally adapted to personal requirements by an electric backrest width adjustment, a variable lumbar support and a manual seat depth adjustment.