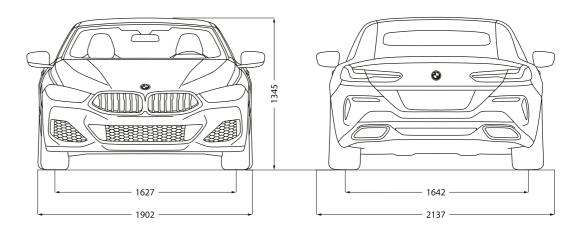

# **TECHNICAL** DATA.

|                                                                    | 840i                          | 840i xDrive                   | M850i xDrive                  | 840d xDrive <sup>5</sup><br>with mild hybrid<br>technology |
|--------------------------------------------------------------------|-------------------------------|-------------------------------|-------------------------------|------------------------------------------------------------|
| Weight                                                             |                               |                               |                               |                                                            |
| Unladen weight EU <sup>1</sup>                                     | rg 1915                       | 1990                          | 2125                          | 2105                                                       |
| Maximum permissible weight                                         | rg 2340                       | 2400                          | 2515                          | 2500                                                       |
| Permitted load                                                     | rg 500                        | 485                           | 465                           | 470                                                        |
| Luggage capacity                                                   | 1 280-350                     | 280-350                       | 280-350                       | 280-350                                                    |
| BMW TwinPower Turbo engine <sup>3</sup>                            |                               |                               |                               |                                                            |
| Cylinders/valves                                                   | 6/4                           | 6/4                           | 8/4                           | 6/4                                                        |
| Capacity cr                                                        | n <sup>3</sup> 2998           | 2998                          | 4395                          | 2993                                                       |
| Max. output/engine speed kW (hp)/rp                                | m 245 (333)/5500 – 6250       | 245 (333)/5500 – 6250         | 390 (530)/5500-6000           | 250 (340)/4400                                             |
| With mild hybrid technology kW (h                                  | p) –                          | =                             | =                             | +8 (11)                                                    |
| Max. torque/engine speed Nm/rp                                     | m 500/1700-4000               | 500/1700-4000                 | 750/1800-4600                 | 700/1750-2250                                              |
| Powertransmission                                                  |                               |                               |                               |                                                            |
| Type of drive                                                      | Rear-wheel                    | All-wheel                     | All-wheel                     | All-wheel                                                  |
| Standard transmission                                              | Steptronic Sport transmission | Steptronic Sport transmission | Steptronic Sport transmission | Steptronic Sport transmission                              |
| Performance                                                        |                               |                               |                               |                                                            |
| Top speed km                                                       | /h 250²                       | 250°2                         | 250²                          | 250°2                                                      |
| Acceleration 0–100 km/h                                            | s 5.5                         | 5.2                           | 4.0                           | 5.1                                                        |
| Consumption <sup>3,4</sup> – All engines conform to the EU6 standa | rd                            |                               |                               |                                                            |
| Combined I/100 k                                                   | m 8.2-8.6                     | 8.7-9.1                       | 10.8–10.9                     | 6.4-6.7                                                    |
| Exhaust emissions standard (type-certified)                        | EU6d                          | EU6d                          | EU6d                          | EU6d                                                       |
| Combined CO <sub>2</sub> emissions g/k                             | m 188–196                     | 199–207                       | 246-248                       | 168-176                                                    |
| Tank capacity, approx.                                             | l 68                          | 68                            | 68                            | 66                                                         |
| Wheels/tyres                                                       |                               |                               |                               |                                                            |
| Tyre dimensions                                                    | 245/45 R18 Y<br>275/40 R18 Y  | 245/45 R18 Y<br>275/40 R18 Y  | 245/35 R20 Y<br>275/30 R20 Y  | 245/45 R18 Y<br>275/40 R18 Y                               |
| Wheel size                                                         | 8Jx18<br>9Jx18                | 8Jx18<br>9Jx18                | 8Jx20<br>9Jx20                | 8Jx18<br>9Jx18                                             |
| Material                                                           | Light alloy                   | Light alloy                   | Light alloy                   | Light alloy                                                |