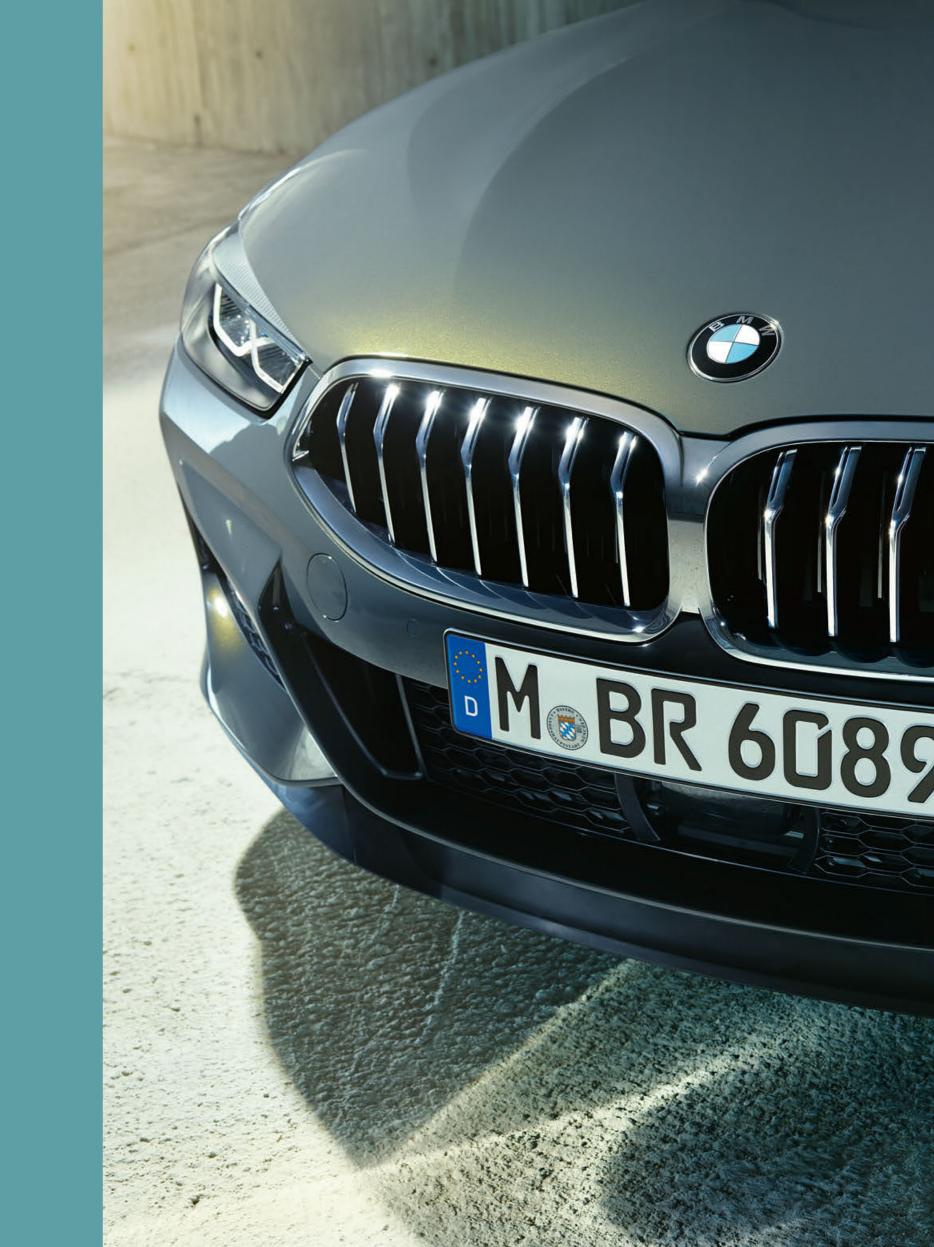

#### VISUAL HIGHLIGHT: THE AIR BREATHER.

The precisely elaborated Air Breathers in the front fenders serve as a starting point of a course of striking design lines. Their interaction creates a powerful surface play that traces the air flowing along the vehicle.

A GAME OF LINES AND SURFACES, INSPIRED BY LIGHT AND WIND.

Available as optional equipment.

\*The availability of some equipment features and functions depends on engine variants or additional options. The market and production availability may vary. You can find detailed information about terms, standard and optional equipment at www.bmw.com or at your BMW Partner.