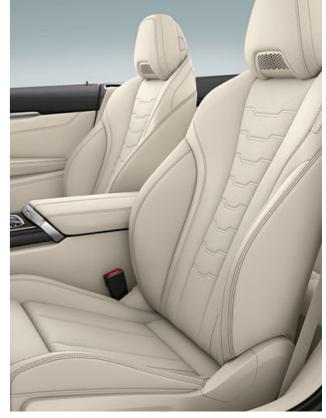

#### SPORTINESS, EXPRESSED ÍN ELEGANCE.

Freedom to the horizon: The interior reflects the extroverted sporty yet characteristically elegant character of the BMW 8 Series Convertible: Its consistent driver orientation is just as impressive as its sophisticated details, such as individually foldable rear seats for extended and even more flexible use of the luggage compartment. At the same time, remarkable design details such as the harmonious interior lighting or sparkling glass applications<sup>1</sup> on selected control elements create an atmosphere that spreads elegance and extravagance. The BMW 8 Series Convertible unfolds a unique world of dynamic luxury that fascinates anew every time you drive.

A HIGH-QUALITY GENUINE LEATHER LOOP ON THE BACK OF THE DRIVER AND FRONT PASSENGER SEATS ALLOWS THEM TO BE FOLDED FORWARD QUICKLY AND COMFORTABLY.

#### COMFORT IS THE BEGINNING OF ENJOYMENT: AIR COLLAR.

The Air collar<sup>1</sup> integrated in the height-adjustable front headrests ensures a pleasant climate even on cold days when driving with the top open thanks to a three-stage adjustable warm airflow.