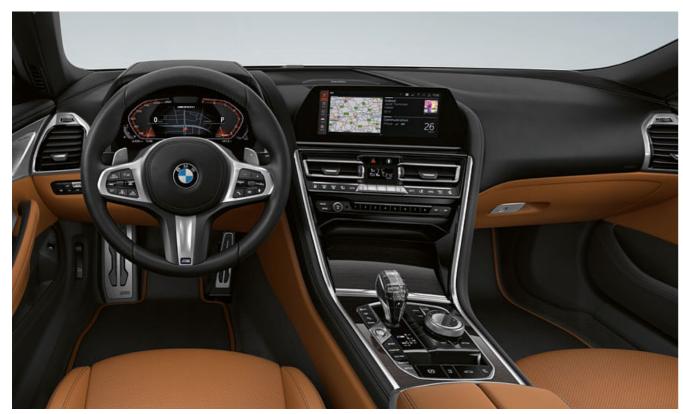

#### AT THE CENTRE OF ATTENTION: DRIVER ORIENTATION.

In the cockpit of the BMW 8 Series Convertible, everything is aligned to the driver. Each control element is ergonomically placed exactly where it can be optimally reached. In that way, the driver has everything under control and can completely focus on the most important thing: absolute driving pleasure.

INNOVATIVE INFORMATION: BMW LIVE COCKPIT PROFESSIONAL WITH INNOVATIVE OPERATING

This is luxury that is far ahead of its time: The Live Cockpit Professional is a display cluster consisting of a high-resolution multifunctional instrument display with an impressive 12.3" screen behind the steering wheel and a 10.25" control display in the centre console. All information relevant to driving is displayed here in pin-sharp detail and is therefore perfectly legible. The Live Cockpit Professional runs with the innovative BMW Operating System 7. This makes operation more convenient than ever: Whether via iDrive Touch Controller, touch operation on the Control Display, gestures or speech using the BMW Intelligent Personal Assistant every function is available easily and intuitively.