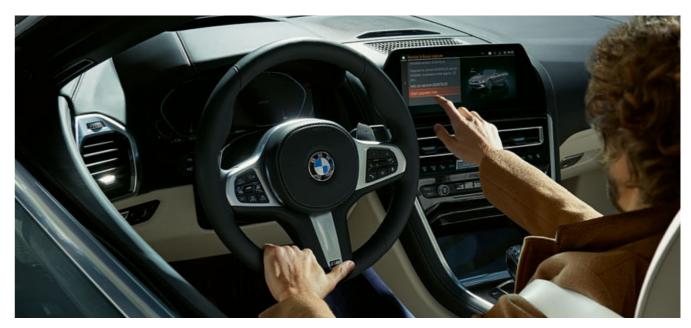

#### CONNECTIVITY AND INFOTAINMENT

"HEY BMW": THE BMW INTELLIGENT PERSONAL

Wouldn't it be incredible if your BMW was also your personal vehicle expert? Communicate with your vehicle using the BMW Intelligent Personal Assistant<sup>1,\*</sup>. Say natural commands to operate numerous vehicle functions. It can also explain topics about your vehicle and helps you to get to know your BMW even better.

INNOVATIVE INFORMATION: BMW LIVE COCKPIT PROFESSIONAL WITH INNOVATIVE OPERATING

This is luxury that is far ahead of its time: The Live Cockpit Professional is a display cluster consisting of a high-resolution multifunctional instrument display with an impressive 12.3" screen behind the steering wheel and a 10.25" control display in the centre console. All information relevant to driving is displayed here in pin-sharp detail and is therefore perfectly legible. The Live Cockpit Professional runs with the innovative BMW Operating System 7. This makes operation more convenient than ever: Whether via iDrive Touch Controller, touch operation on the Control Display, gestures or speech using the BMW Intelligent Personal Assistant every function is available easily and intuitively.