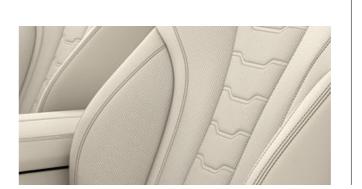

#### ALWAYS 1ST PLACE: M SPORT SEATS FOR DRIVER AND FRONT PASSENGER.

The multi-adjustable M Sport seats with bucket seat character<sup>1,\*</sup> and partly integrated headrest provide excellent lateral support for you and your front passenger. In addition, the backrest width can be individually adjusted. Their special design with black M logo highlights the vehicle's athletic capabilities.

#### VISUAL HIGHLIGHT: THE AIR BREATHER.

The precisely elaborated Air Breathers in the front fenders serve as a starting point of a course of striking design lines. Their interaction creates a powerful surface play that traces the air flowing along the vehicle.