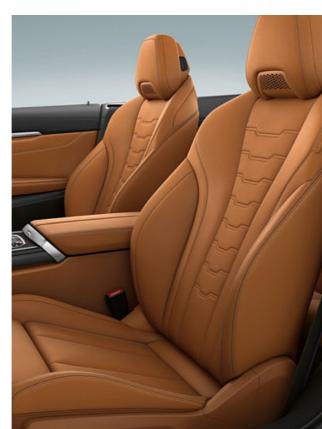

#### SPORTINESS, EXPRESSED ÍN ELEGANCE.

Freedom to the horizon: The interior reflects the extroverted sporty yet characteristically elegant character of the BMW 8 Series Convertible: Its consistent driver orientation is just as impressive as its sophisticated details, such as individually foldable rear seats for extended and even more flexible use of the luggage compartment. At the same time, remarkable design details such as the harmonious interior lighting or sparkling glass applications<sup>1</sup> on selected control elements create an atmosphere that spreads elegance and extravagance. The BMW 8 Series Convertible unfolds a unique world of dynamic luxury that fascinates anew every time you drive.

#### TO FIND RELAXATION IS LUXURY: MULTIFUNCTION SEATS FOR DRIVER AND FRONT PASSENGER.

The Multifunction seats<sup>1,3,\*</sup> for driver and front passenger offer comprehensive adjustment possibilities and exceptional seating comfort and safety. This way, the seats can be optimally adapted to personal requirements by an electric backrest width adjustment, a variable lumbar support and a manual seat depth adjustment.