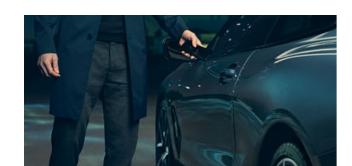

#### OPEN TO NEW EXPERIENCES: THE DIGITAL KEY.

Why take your key with you if you have your smartphone with you? You can lock and unlock your BMW and even start it with the Digital Key<sup>1, 2, \*</sup>. You can also authorise up to five people with an iPhone – if compatible – to use your BMW. Among other things, drive power and maximum speed can be limited, e.g. for novice drivers.