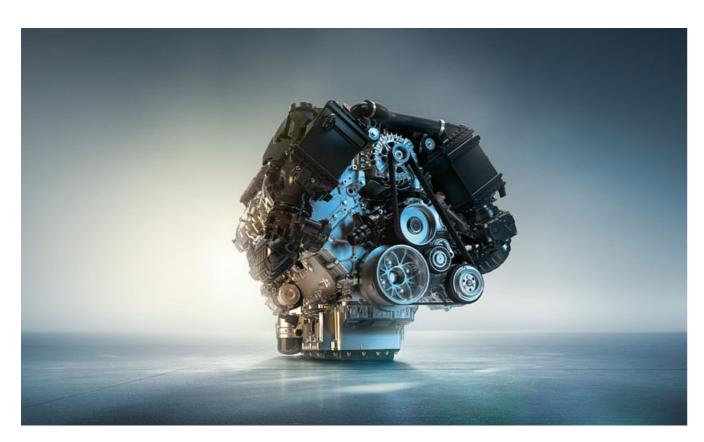

THE HEART OF PERFORMANCE: THE BMW TWIN POWER TURBO 8-CYLINDER PETROL ENGINE.

The intelligent BMW xDrive all-wheel drive system with rear-wheel orientation provides permanent traction in all situations – because it distributes the drive torque fully variably to the axles before a wheel starts spinning. Despite the high-traction all-wheel drive, the driver of the BMW 8 Series Convertible does not need to do without the agility and precision of a rear-wheel drive vehicle: When cornering up to the vertex, the drive torque on the front wheels is significantly reduced, resulting in optimal feedback to the steering. When accelerating out of the curve, BMW xDrive transmits successive power to the front wheels, so that optimum traction is always created. The result of this power delivery is that the BMW 8 Series Convertible is practically catapulted into the subsequent straight.

390 kW

(530 hp) output

4.0 s

0 to 100 km/h

4,395 cm<sup>3</sup>

Capacity

CONFIDENT THROUGH EVERY CURVE - AT ANY SPEED: ADAPTIVE M SUSPENSION PROFESSIONAL

Highly agile, extremely comfortable: The Adaptive M suspension Professional<sup>2,\*</sup> combines typical dynamics with smoothness and stability. The electromechanical body roll stabilisation reduces the lateral inclination on the curves and thus enables very high cornering speeds. Depending on the situation, it distinguishes between a stabilising or agile driving behaviour. Thus, the driver can enjoy the fullest control and responsive handling even with fast cornering or quick changes of direction.