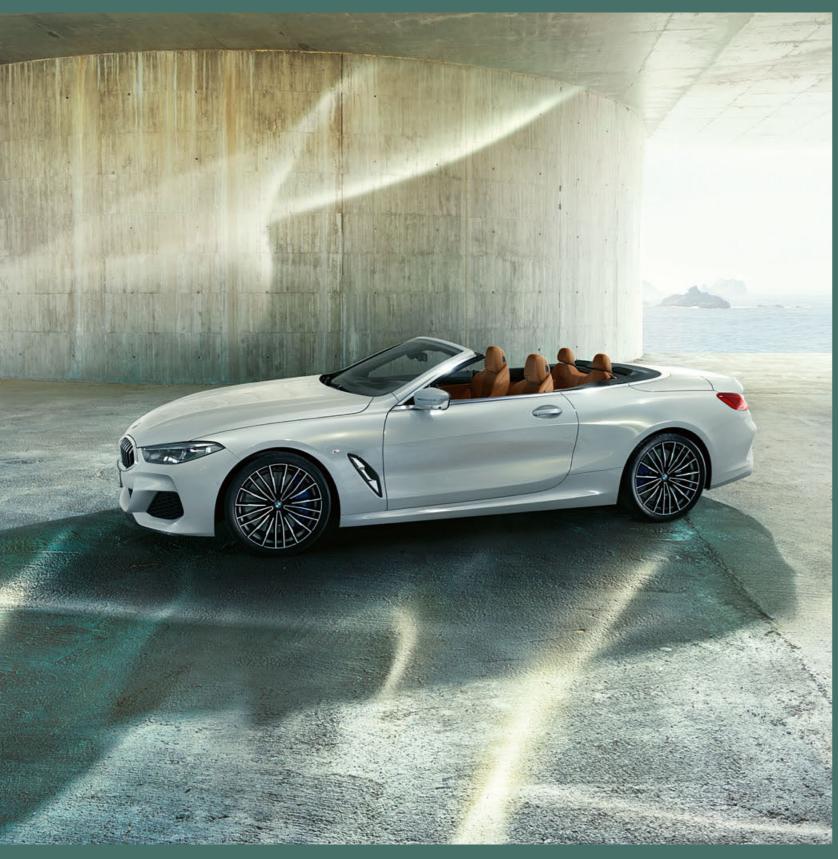

THE BMW 8 SERIES CONVERTIBLE, WITH ITS ELONGATED SHAPE, LOOKS CAPTIVATING IN THE SIDE VIEW BOTH WHEN CLOSED AND OPEN. THE COMPACTLY CUT SOFTTOP CREATES A STRIKING, DISTINCT NOTCHBACK SILHOUETTE.

Dynamic elegance, open to the top: The exterior design of the BMW 8 Series Convertible combines sportiness, exclusive style and that certain something to create a charming overall appearance. Inspired by the BMW 8 Series Coupé, it combines its racing DNA with its very own, perfectly shaped character. Starting with the fascinating curve of the headlights through the flowing silhouette to the finale of the flat rear lights that underline the width: Everything on the BMW 8 Series Convertible makes you want the exhilarating feeling of freedom that makes every journey a unique experience.

EVEN WITH THE SOFTTOP CLOSED, THE BMW 8 SERIES
CONVERTIBLE FASCINATES WITH ITS FLOWING, ELONGATED
SILHOLIETTE

The design follows a clear premise: The softtop underlines the sporty silhouette and the powerfully elegant lines of the BMW 8 Series. For a model with outstanding performance characteristics, it is not just a question of shape, nor just a question of material and technology innovation. It is all about performance, closed as well as when open: The instant, highly dynamic driving pleasure.