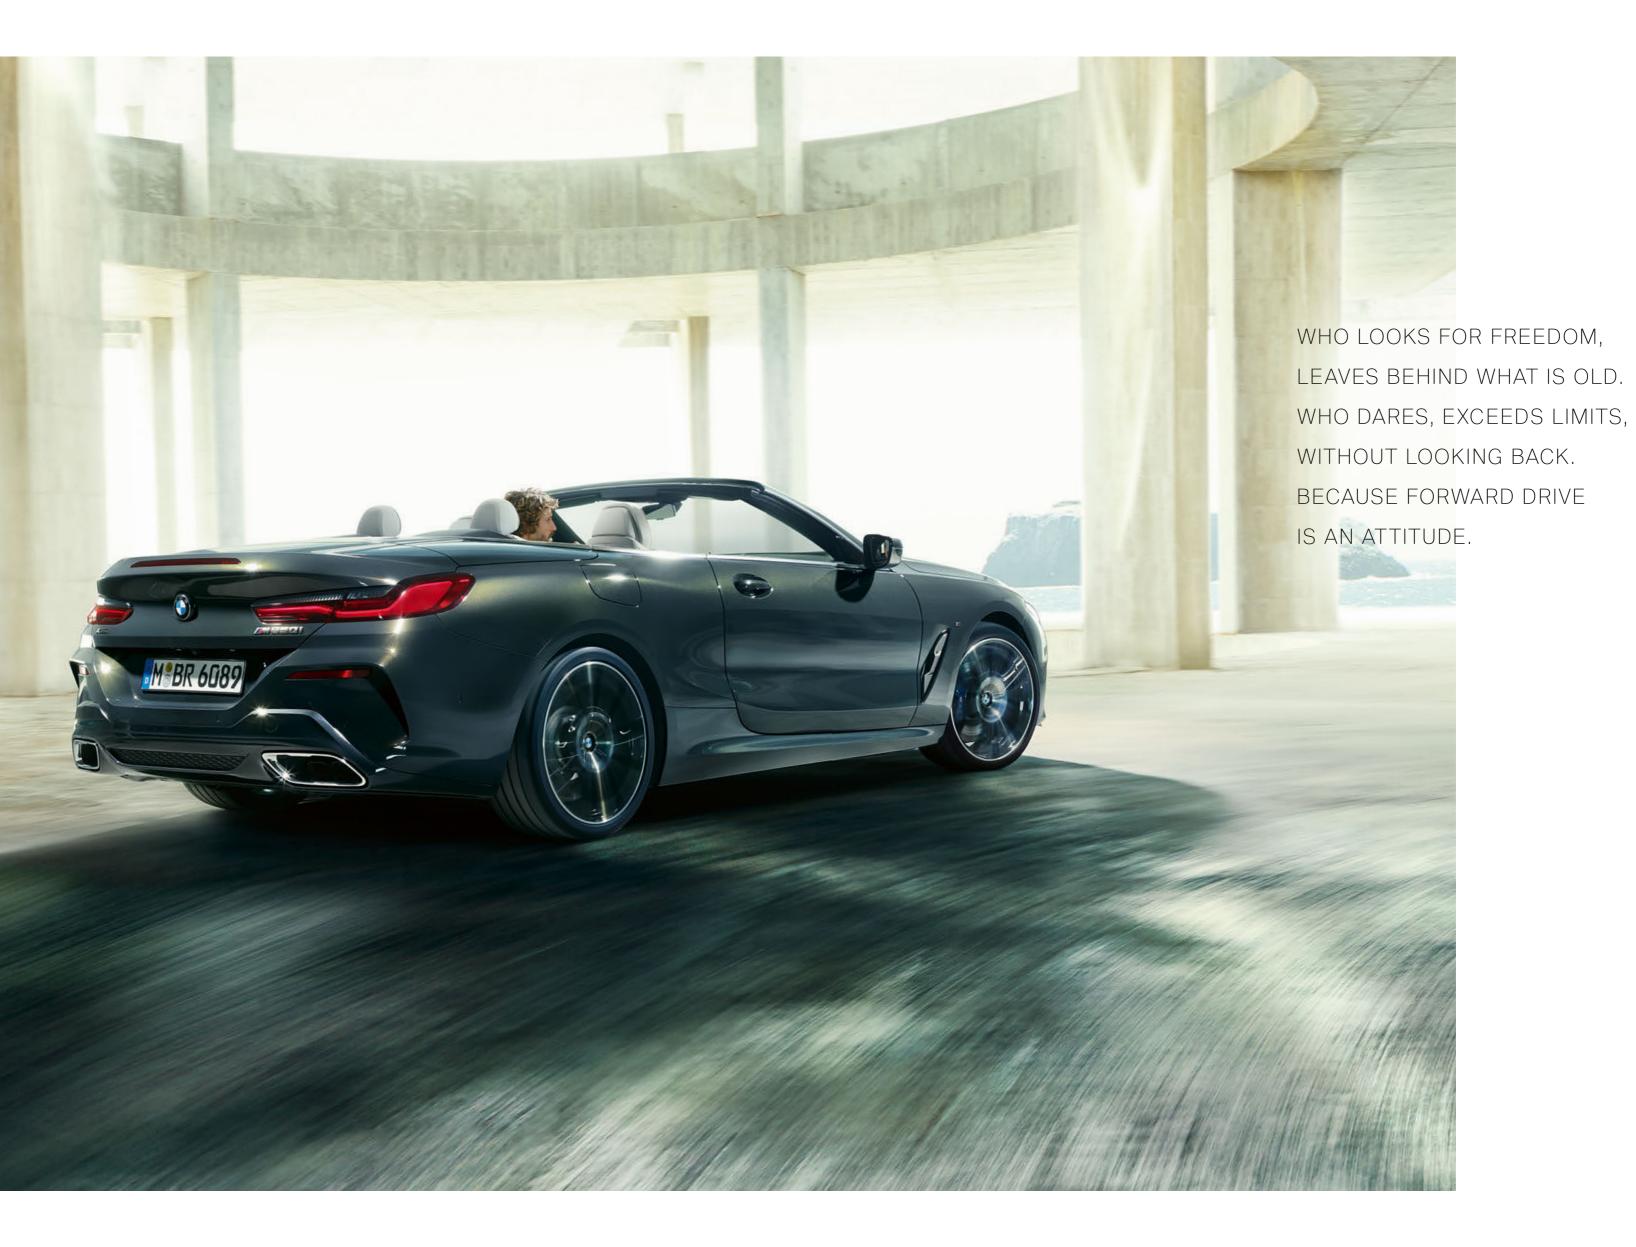

## SPORTY PRESENCE, FROM EVERY PERSPECTIVE: THE WIDE REAR.

The rear of the vehicle appears remarkably wide and powerful, which is particularly impressive when the softtop is open. The third rear light, which is integrated into the boot lid, also reduces the height effect visually and closes the rear harmoniously upwards.

THE BMW 8 SERIES CONVERTIBLE, WITH ITS ELONGATED SHAPE, LOOKS CAPTIVATING IN THE SIDE VIEW BOTH WHEN CLOSED AND OPEN. THE COMPACTLY CUT SOFTTOP CREATES A STRIKING, DISTINCT NOTCHBACK SILHOUETTE.