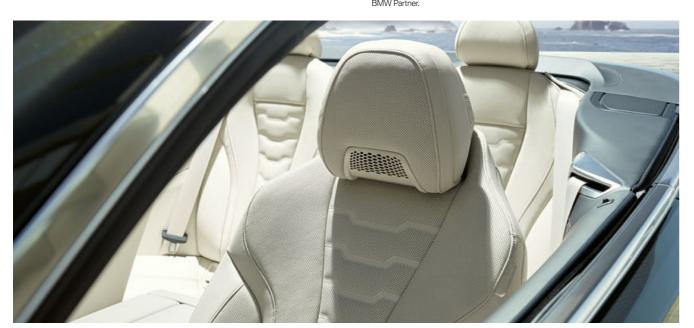

Exceptional design, uncompromising technology, luxurious ambience: Additional comfort features increase the pleasure of driving with the top down in the BMW 8 Series Convertible at all temperatures: The Air collar¹ releases warm air when needed around the front headrests and takes care of passengers' necks on cool days. The experience is made even more pleasant with heated armrests¹ in the door and centre console as well as a heated steering wheel.¹ Pure enjoyment of driving with the top down, regardless of weather and speeds – in the BMW 8 Series Convertible.

#### COMFORT IS THE BEGINNING OF ENJOYMENT: AIR COLLAR.

The Air collar<sup>1</sup> integrated in the height-adjustable front headrests ensures a pleasant climate even on cold days when driving with the top open thanks to a three-stage adjustable warm airflow.