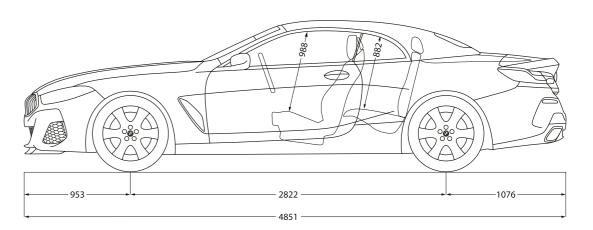

# **TECHNICAL** DATA.

|                                                                    | 840i                          | 840i xDrive                   | M850i xDrive                  | 840d xDrive <sup>5</sup><br>with mild hybrid<br>technology |
|--------------------------------------------------------------------|-------------------------------|-------------------------------|-------------------------------|------------------------------------------------------------|
| Weight                                                             |                               |                               |                               |                                                            |
| Unladen weight EU <sup>1</sup>                                     | rg 1915                       | 1990                          | 2125                          | 2105                                                       |
| Maximum permissible weight                                         | rg 2340                       | 2400                          | 2515                          | 2500                                                       |
| Permitted load                                                     | rg 500                        | 485                           | 465                           | 470                                                        |
| Luggage capacity                                                   | 1 280-350                     | 280-350                       | 280-350                       | 280-350                                                    |
| BMW TwinPower Turbo engine <sup>3</sup>                            |                               |                               |                               |                                                            |
| Cylinders/valves                                                   | 6/4                           | 6/4                           | 8/4                           | 6/4                                                        |
| Capacity cr                                                        | n <sup>3</sup> 2998           | 2998                          | 4395                          | 2993                                                       |
| Max. output/engine speed kW (hp)/rp                                | m 245 (333)/5500 – 6250       | 245 (333)/5500 – 6250         | 390 (530)/5500-6000           | 250 (340)/4400                                             |
| With mild hybrid technology kW (h                                  | p) –                          | =                             | =                             | +8 (11)                                                    |
| Max. torque/engine speed Nm/rp                                     | m 500/1700-4000               | 500/1700-4000                 | 750/1800-4600                 | 700/1750-2250                                              |
| Powertransmission                                                  |                               |                               |                               |                                                            |
| Type of drive                                                      | Rear-wheel                    | All-wheel                     | All-wheel                     | All-wheel                                                  |
| Standard transmission                                              | Steptronic Sport transmission | Steptronic Sport transmission | Steptronic Sport transmission | Steptronic Sport transmission                              |
| Performance                                                        |                               |                               |                               |                                                            |
| Top speed km                                                       | /h 250²                       | 250°2                         | 250²                          | 250°2                                                      |
| Acceleration 0–100 km/h                                            | s 5.5                         | 5.2                           | 4.0                           | 5.1                                                        |
| Consumption <sup>3,4</sup> – All engines conform to the EU6 standa | rd                            |                               |                               |                                                            |
| Combined I/100 k                                                   | m 8.2-8.6                     | 8.7-9.1                       | 10.8–10.9                     | 6.4-6.7                                                    |
| Exhaust emissions standard (type-certified)                        | EU6d                          | EU6d                          | EU6d                          | EU6d                                                       |
| Combined CO <sub>2</sub> emissions g/k                             | m 188–196                     | 199–207                       | 246-248                       | 168-176                                                    |
| Tank capacity, approx.                                             | l 68                          | 68                            | 68                            | 66                                                         |
| Wheels/tyres                                                       |                               |                               |                               |                                                            |
| Tyre dimensions                                                    | 245/45 R18 Y<br>275/40 R18 Y  | 245/45 R18 Y<br>275/40 R18 Y  | 245/35 R20 Y<br>275/30 R20 Y  | 245/45 R18 Y<br>275/40 R18 Y                               |
| Wheel size                                                         | 8Jx18<br>9Jx18                | 8Jx18<br>9Jx18                | 8Jx20<br>9Jx20                | 8Jx18<br>9Jx18                                             |
| Material                                                           | Light alloy                   | Light alloy                   | Light alloy                   | Light alloy                                                |