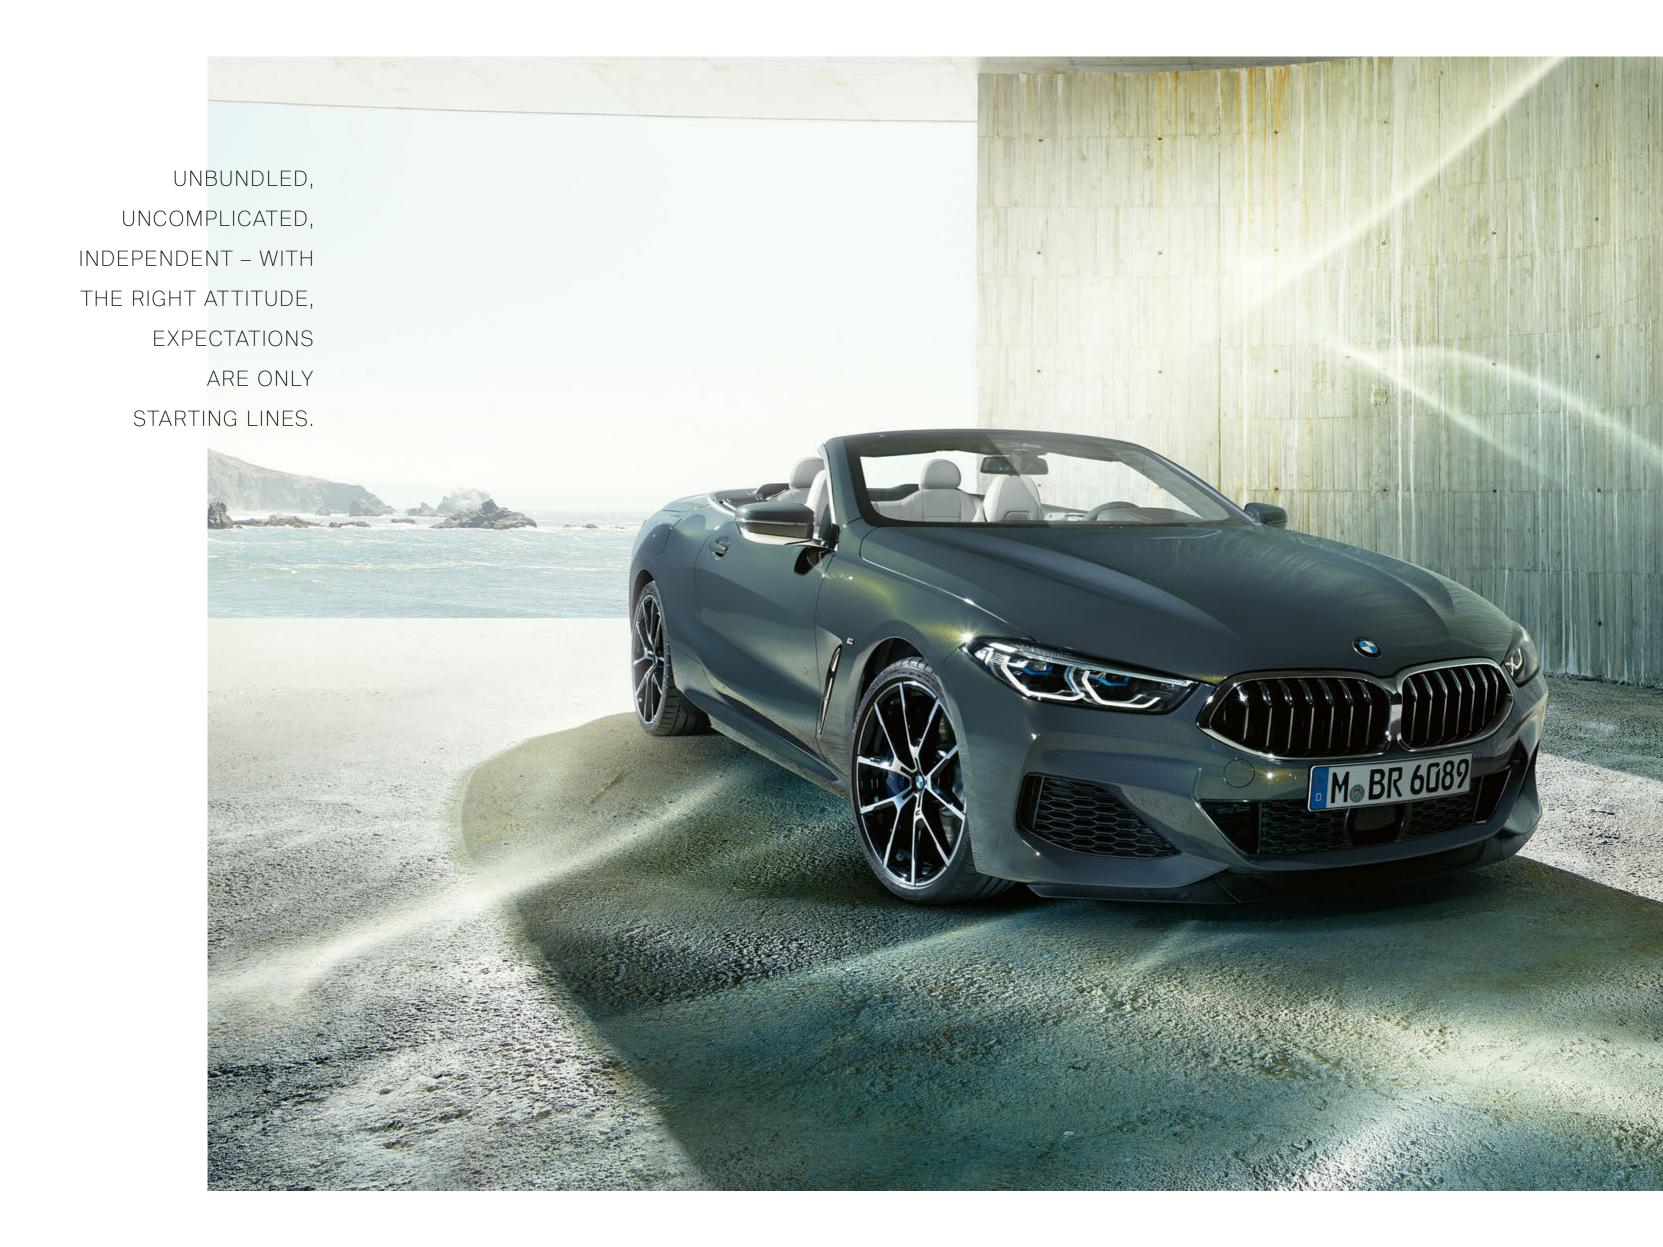

Dynamic elegance, open to the top: The exterior design of the BMW 8 Series Convertible combines sportiness, exclusive style and that certain something to create a charming overall appearance. Inspired by the BMW 8 Series Coupé, it combines its racing DNA with its very own, perfectly shaped character. Starting with the fascinating curve of the headlights through the flowing silhouette to the finale of the flat rear lights that underline the width: Everything on the BMW 8 Series Convertible makes you want the exhilarating feeling of freedom that makes every journey a unique experience.

## <u>A VOYAGE OF DISCOVERY FOR THE EYE:</u> DESIGN LINES.

Reduced, precise lines and an expressive surface play behind the rear tyres characterise the side view. Instead of the BMW typical bead line, two expressively drawn design lines characterise the picture: Based on the precisely crafted Air Breathers they draw the course of the airflow along the body and thus pay homage to power and speed.