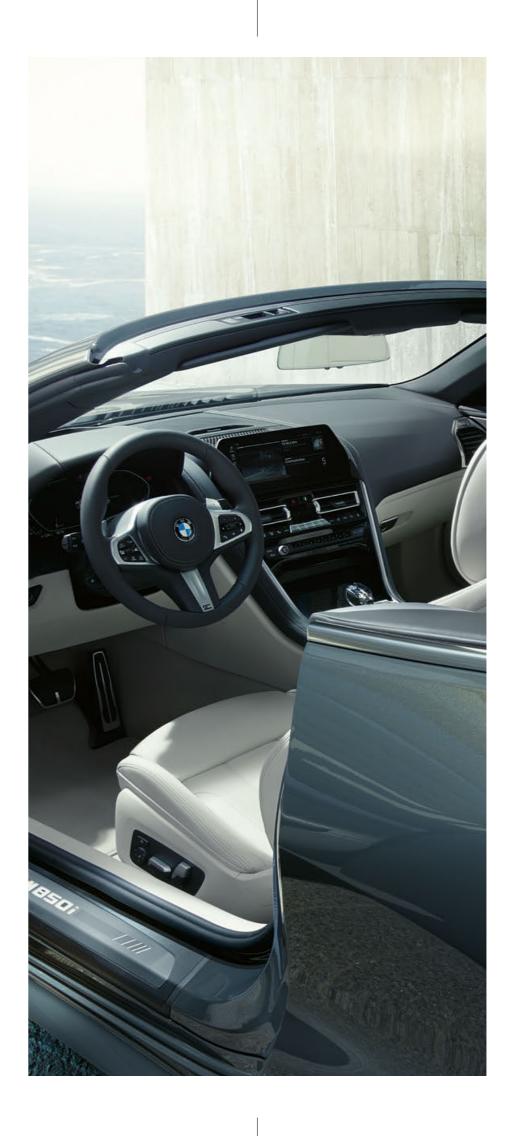

#### SPORTINESS, EXPRESSED ÍN ELEGANCE.

Freedom to the horizon: The interior reflects the extroverted sporty yet characteristically elegant character of the BMW 8 Series Convertible: Its consistent driver orientation is just as impressive as its sophisticated details, such as individually foldable rear seats for extended and even more flexible use of the luggage compartment. At the same time, remarkable design details such as the harmonious interior lighting or sparkling glass applications<sup>1</sup> on selected control elements create an atmosphere that spreads elegance and extravagance. The BMW 8 Series Convertible unfolds a unique world of dynamic luxury that fascinates anew every time you drive.

#### AT THE CENTRE OF ATTENTION: DRIVER ORIENTATION.

In the cockpit of the BMW 8 Series Convertible, everything is aligned to the driver. Each control element is ergonomically placed exactly where it can be optimally reached. In that way, the driver has everything under control and can completely focus on the most important thing: absolute driving pleasure.