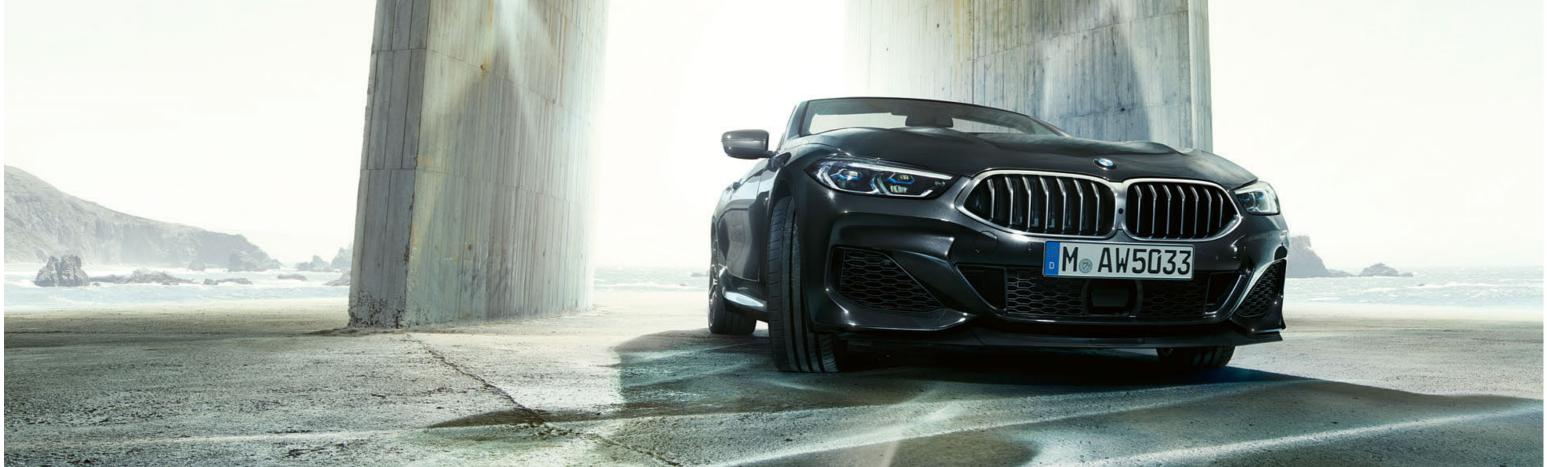

Dynamic elegance, open to the top: The exterior design of the BMW 8 Series Convertible combines sportiness, exclusive style and that certain something to create a charming overall appearance. Inspired by the BMW 8 Series Coupé, it combines its racing DNA with its very own, perfectly shaped character. Starting with the fascinating curve of the headlights through the flowing silhouette to the finale of the flat rear lights that underline the width: Everything on the BMW 8 Series Convertible makes you want the exhilarating feeling of freedom that makes every journey a unique experience.

## <u>A VOYAGE OF DISCOVERY FOR THE EYE:</u> DESIGN LINES.

Reduced, precise lines and an expressive surface play behind the rear tyres characterise the side view. Instead of the BMW typical bead line, two expressively drawn design lines characterise the picture: Based on the precisely crafted Air Breathers they draw the course of the airflow along the body and thus pay homage to power and speed.