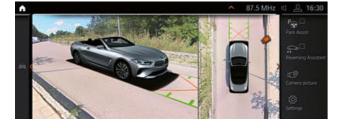

#### JOY EVEN WHEN PARKING: PARKING ASSISTANT PLUS

Parking Assistant Plus<sup>1,\*</sup> makes parking and manoeuvring the vehicle easier. It features among others the Surround View system including Top View, Panorama View, Remote View 3D\*, as well as a lateral parking aid, the Active Park Distance Control, emergency braking function, Parking Assistant with linear guidance and Reversing Assistant.