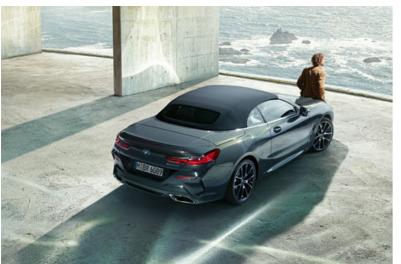

## FREEDOM AT THE PUSH OF A BUTTON: THE INNOVATIVE SOFTTOP.

Thanks to the new clamp technology, the black Softtop blends harmoniously into the dynamic lines of the vehicle. At the push of a button, it opens and closes electrically in approximately 15 seconds, even while driving at speeds of up to 50 km/h. One of the outstanding properties of this extremely high-quality softtop is its excellent noise insulation.

#### DESIGN THINKING.

**EDITORIAL** 

Open to new experiences: Why the softtop reveals so much about the character of the BMW 8 Series Convertible.

There are actually no two opinions: The heart of a vehicle is its engine. And yet the look on the exterior allows much more than insights into the design and presence of an automobile. This is especially true for a model like the BMW 8 Series Convertible. Because the most important characteristic feature – the softtop – combines the luxury and innovation claims of the entire model.

Opening the softtop already feels like a staging experience: Completely without any noise and with precise movements, the softtop is folded and retracted under the softtop flap in leather look with decorative stitching. The movement resembles a carefully rehearsed choreography and takes place at a speed of up to 50 km/h in exactly 15 seconds. The complete softtop with the haptic, unique fabric lined in several layers weighs much less than previous designs, and it can be folded into the variable compartment in the boot in a particularly space-saving manner.