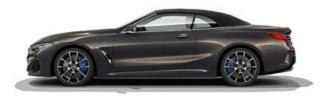

THE BMW 8 SERIES CONVERTIBLE, WITH ITS ELONGATED SHAPE, LOOKS CAPTIVATING IN THE SIDE VIEW BOTH WHEN CLOSED AND OPEN. THE COMPACTLY CUT SOFTTOP CREATES A STRIKING, DISTINCT NOTCHBACK SILHOUETTE.

Dynamic elegance, open to the top: The exterior design of the BMW 8 Series Convertible combines sportiness, exclusive style and that certain something to create a charming overall appearance. Inspired by the BMW 8 Series Coupé, it combines its racing DNA with its very own, perfectly shaped character. Starting with the fascinating curve of the headlights through the flowing silhouette to the finale of the flat rear lights that underline the width: Everything on the BMW 8 Series Convertible makes you want the exhilarating feeling of freedom that makes every journey a unique experience.