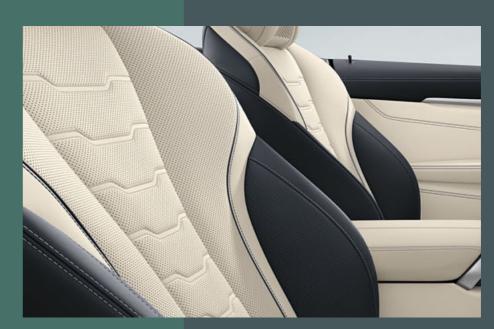

#### SPORTINESS, EXPRESSED ÍN ELEGANCE.

Freedom to the horizon: The interior reflects the extroverted sporty yet characteristically elegant character of the BMW 8 Series Convertible: Its consistent driver orientation is just as impressive as its sophisticated details, such as individually foldable rear seats for extended and even more flexible use of the luggage compartment. At the same time, remarkable design details such as the harmonious interior lighting or sparkling glass applications<sup>1</sup> on selected control elements create an atmosphere that spreads elegance and extravagance. The BMW 8 Series Convertible unfolds a unique world of dynamic luxury that fascinates anew every time you drive.

A HIGH-QUALITY GENUINE LEATHER LOOP ON THE BACK OF THE DRIVER AND FRONT PASSENGER SEATS ALLOWS THEM TO BE FOLDED FORWARD QUICKLY AND COMFORTABLY.

#### ALSO LUXURY CAN BE EXPANDED: LEATHER 'MERINO' WITH EXTENDED CONTENTS.

The leather of the BMW Individual extended leather trim 'Merino' 1, 2, \* is already meticulously selected in the raw material selection, so that only absolutely flawless quality is used. It is completely dyed through without artificial embossing or surface treatment and immediately makes the highest demands on the interior feel-able and visible.