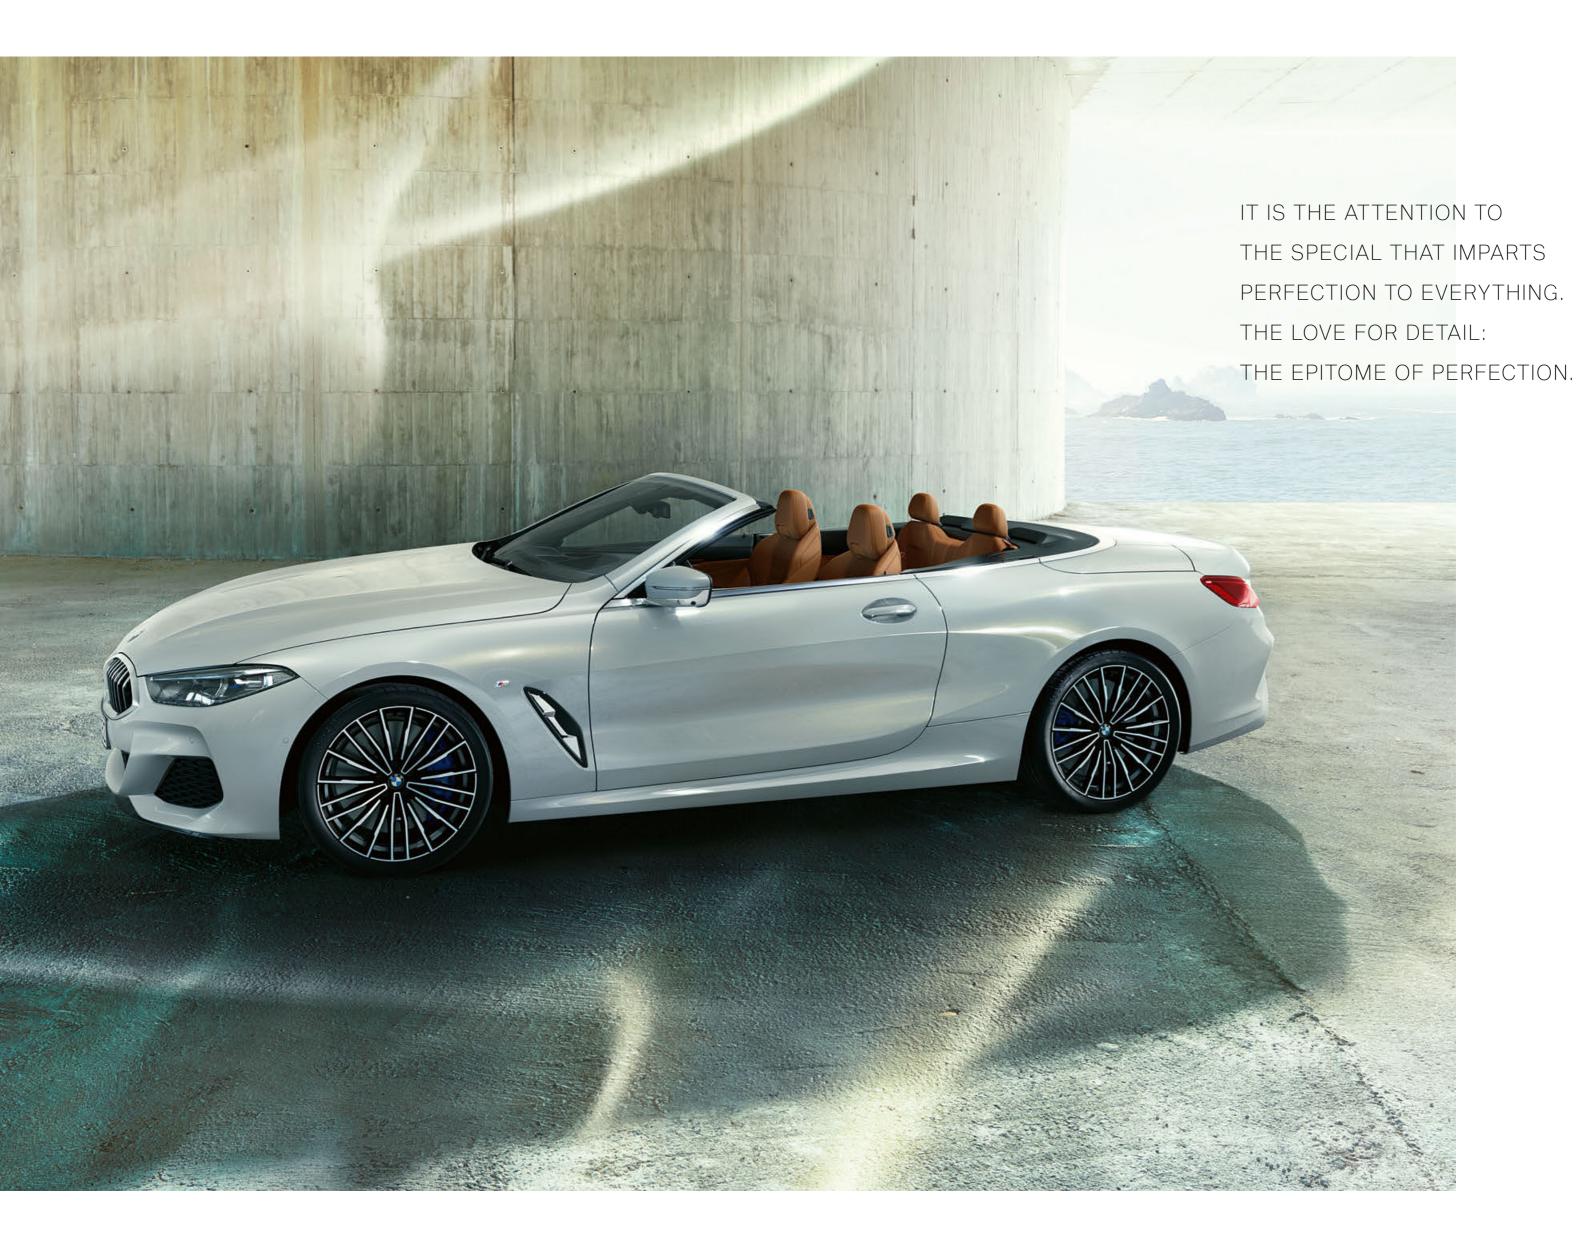

#### SPORTINESS, EXPRESSED ÍN ELEGANCE.

Freedom to the horizon: The interior reflects the extroverted sporty yet characteristically elegant character of the BMW 8 Series Convertible: Its consistent driver orientation is just as impressive as its sophisticated details, such as individually foldable rear seats for extended and even more flexible use of the luggage compartment. At the same time, remarkable design details such as the harmonious interior lighting or sparkling glass applications<sup>1</sup> on selected control elements create an atmosphere that spreads elegance and extravagance. The BMW 8 Series Convertible unfolds a unique world of dynamic luxury that fascinates anew every time you drive.

#### ALSO LUXURY CAN BE EXPANDED: LEATHER 'MERINO' WITH EXTENDED CONTENTS.

The leather of the BMW Individual extended leather trim 'Merino' 1, 2, \* is already meticulously selected in the raw material selection, so that only absolutely flawless quality is used. It is completely dyed through without artificial embossing or surface treatment and immediately makes the highest demands on the interior feel-able and visible.