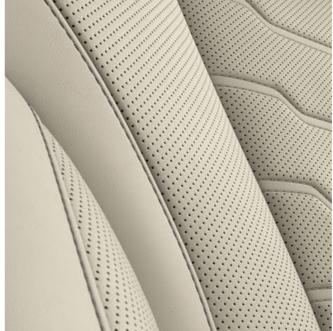

#### SPORTINESS, EXPRESSED ÍN ELEGANCE.

Freedom to the horizon: The interior reflects the extroverted sporty yet characteristically elegant character of the BMW 8 Series Convertible: Its consistent driver orientation is just as impressive as its sophisticated details, such as individually foldable rear seats for extended and even more flexible use of the luggage compartment. At the same time, remarkable design details such as the harmonious interior lighting or sparkling glass applications<sup>1</sup> on selected control elements create an atmosphere that spreads elegance and extravagance. The BMW 8 Series Convertible unfolds a unique world of dynamic luxury that fascinates anew every time you drive.

A HIGH-QUALITY GENUINE LEATHER LOOP ON THE BACK OF THE DRIVER AND FRONT PASSENGER SEATS ALLOWS THEM TO BE FOLDED FORWARD QUICKLY AND COMFORTABLY.

#### TO FIND RELAXATION IS LUXURY: MULTIFUNCTION SEATS FOR DRIVER AND FRONT PASSENGER.

The Multifunction seats<sup>1,3,\*</sup> for driver and front passenger offer comprehensive adjustment possibilities and exceptional seating comfort and safety. This way, the seats can be optimally adapted to personal requirements by an electric backrest width adjustment, a variable lumbar support and a manual seat depth adjustment.