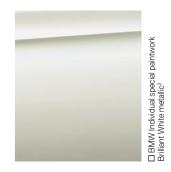

# BMW INDIVIDUAL.

THE EXPRESSION OF PERSONALITY.

The rich, bright colour of the BMW Individual paintwork in Brilliant White metallic is particularly special, which makes the captivating elegant presence of the BMW 8 Series Convertible even more intensely noticeable. This effect is caused by an elaborate 3-layer paint finish with a particularly high proportion of the Xirallic pigment.