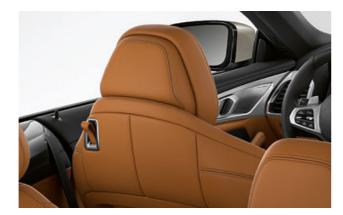

Exceptional design, uncompromising technology, luxurious ambience: Additional comfort features increase the pleasure of driving with the top down in the BMW 8 Series Convertible at all temperatures: The Air collar¹ releases warm air when needed around the front headrests and takes care of passengers' necks on cool days. The experience is made even more pleasant with heated armrests¹ in the door and centre console as well as a heated steering wheel.¹ Pure enjoyment of driving with the top down, regardless of weather and speeds – in the BMW 8 Series Convertible.

#### COMFORT IS THE BEGINNING OF ENJOYMENT: AIR COLLAR.

The Air collar<sup>1</sup> integrated in the height-adjustable front headrests ensures a pleasant climate even on cold days when driving with the top open thanks to a three-stage adjustable warm airflow.