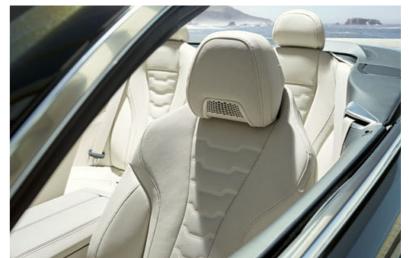

#### SPORTINESS, EXPRESSED ÍN ELEGANCE.

Freedom to the horizon: The interior reflects the extroverted sporty yet characteristically elegant character of the BMW 8 Series Convertible: Its consistent driver orientation is just as impressive as its sophisticated details, such as individually foldable rear seats for extended and even more flexible use of the luggage compartment. At the same time, remarkable design details such as the harmonious interior lighting or sparkling glass applications<sup>1</sup> on selected control elements create an atmosphere that spreads elegance and extravagance. The BMW 8 Series Convertible unfolds a unique world of dynamic luxury that fascinates anew every time you drive.

A HIGH-QUALITY GENUINE LEATHER LOOP ON THE BACK OF THE DRIVER AND FRONT PASSENGER SEATS ALLOWS THEM TO BE FOLDED FORWARD QUICKLY AND COMFORTABLY.