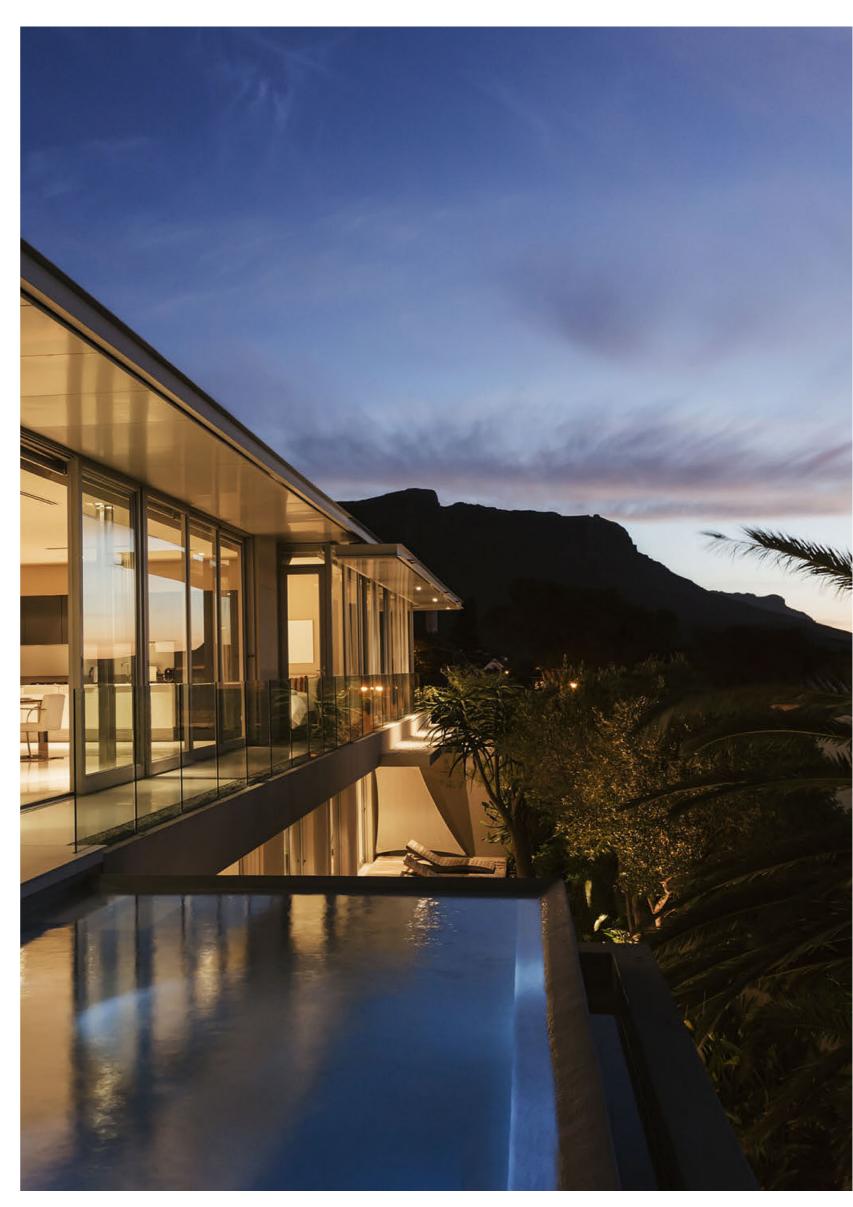

#### **OPEN UP NOW!**

Skyscrapers, hideaways, convertibles: There is simply more to discover if we show ourselves openly. A tribute to the luxury of not having the roof at the right moment.

THE DESIRE FOR OPENNESS IS THE FREEDOM TO ENJOY A BROAD VIEW – THIS ATTITUDE IS SEEN EVEN IN THE HOMES WE BUILD.

The new enthusiasm for this boundless freedom is evident in many areas. In luxury fashion, in haute cuisine, in architecture. Modern architects such as Jean Nouvel or the Japanese Pritzker prizewinner Shigeru Ban – known for his imposing, airy constructions – are currently creating spectacular buildings that have one thing in common: extremely transparent, opening roofs. Or they'll leave it out altogether. The sky as a roof. This new openness is no coincidence.

Spectacularly designed rooftops are the symbol for the reinterpretation of urban space. Long forgotten places of architecture – even some of the most spectacular buildings of the 20th century, such as the Guggenheim Museum in New York, did not include large roof terraces. Today it's good manners for buildings to show themselves openly. There is evidence in every metropolis, from the many rooftop bars of East London to the spectacular roof terrace of the Mandarin Oriental in Barcelona. And some of the most interesting resorts and hideaways of this time completely do without the roof in their suites and place the perfect beds right on the floor – like in the middle of the Utah desert surrounded by violet shining canyons in the sunset. Or the Sky Suites of the AKA Central Park Hotel, downtown Manhattan, high above mountain village Goodman and MoMa. Sleep with maximum comfort in the open air – in the middle of the metropolis or in the middle of the wilderness.