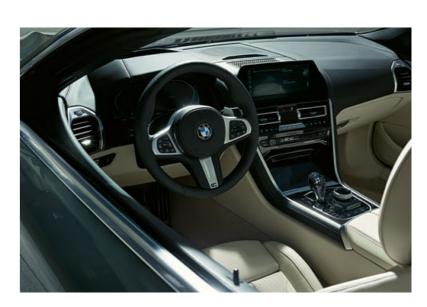

#### AT THE CENTRE OF ATTENTION: DRIVER ORIENTATION.

In the cockpit of the BMW 8 Series Convertible, everything is aligned to the driver. Each control element is ergonomically placed exactly where it can be optimally reached. In that way, the driver has everything under control and can completely focus on the most important thing: absolute driving pleasure.

INNOVATIVE INFORMATION: BMW LIVE COCKPIT PROFESSIONAL WITH INNOVATIVE OPERATING

This is luxury that is far ahead of its time: The Live Cockpit Professional is a display cluster consisting of a high-resolution multifunctional instrument display with an impressive 12.3" screen behind the steering wheel and a 10.25" control display in the centre console. All information relevant to driving is displayed here in pin-sharp detail and is therefore perfectly legible. The Live Cockpit Professional runs with the innovative BMW Operating System 7. This makes operation more convenient than ever: Whether via iDrive Touch Controller, touch operation on the Control Display, gestures or speech using the BMW Intelligent Personal Assistant every function is available easily and intuitively.