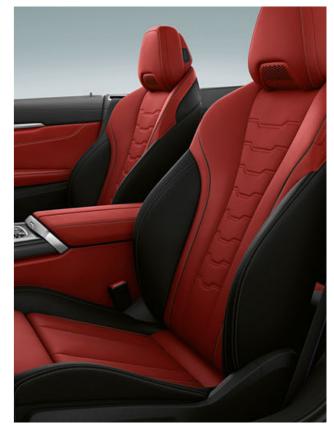

# PASSION IN RED, BLACK & ALUMINIUM.

TWO COLOURS. A LASTING IMPRESSION

As unexpected as expected: Elegant sportiness meets passionate red. The BMW Individual extended leather trim 'Merino' in Bicolor Fiona Red/Black<sup>2,\*</sup>, together with the Aluminium Trace dark M interior trim<sup>1, 2, \*</sup>, sets a spirited statement that impressively underscores the outstanding dynamics.

STRONG CONTRAST, STRONG EFFECT: THE MULTIFUNCTION SEATS\* WITH PERFORATION AND COLOUR CONTRAST STITCHING, SHOWN HERE IN THE BMW INDIVIDUAL EXTENDED LEATHER TRIM 'MERINO' IN BICOLOR FIONA RED/BLACK, ARE VISUALLY, HAPTICALLY AND FUNCTIONALLY THE CENTREPIECE OF THE DYNAMIC INTERIOR.

THE ALUMINIUM TRACE DARK M INTERIOR TRIM OFFER A STYLISH TECHNICAL CONTRAST TO THE INTENSE COLOURS OF THE SEATS.

<sup>&</sup>lt;sup>1</sup> Standard for M850i xDrive. <sup>2</sup> Available as optional equipment.