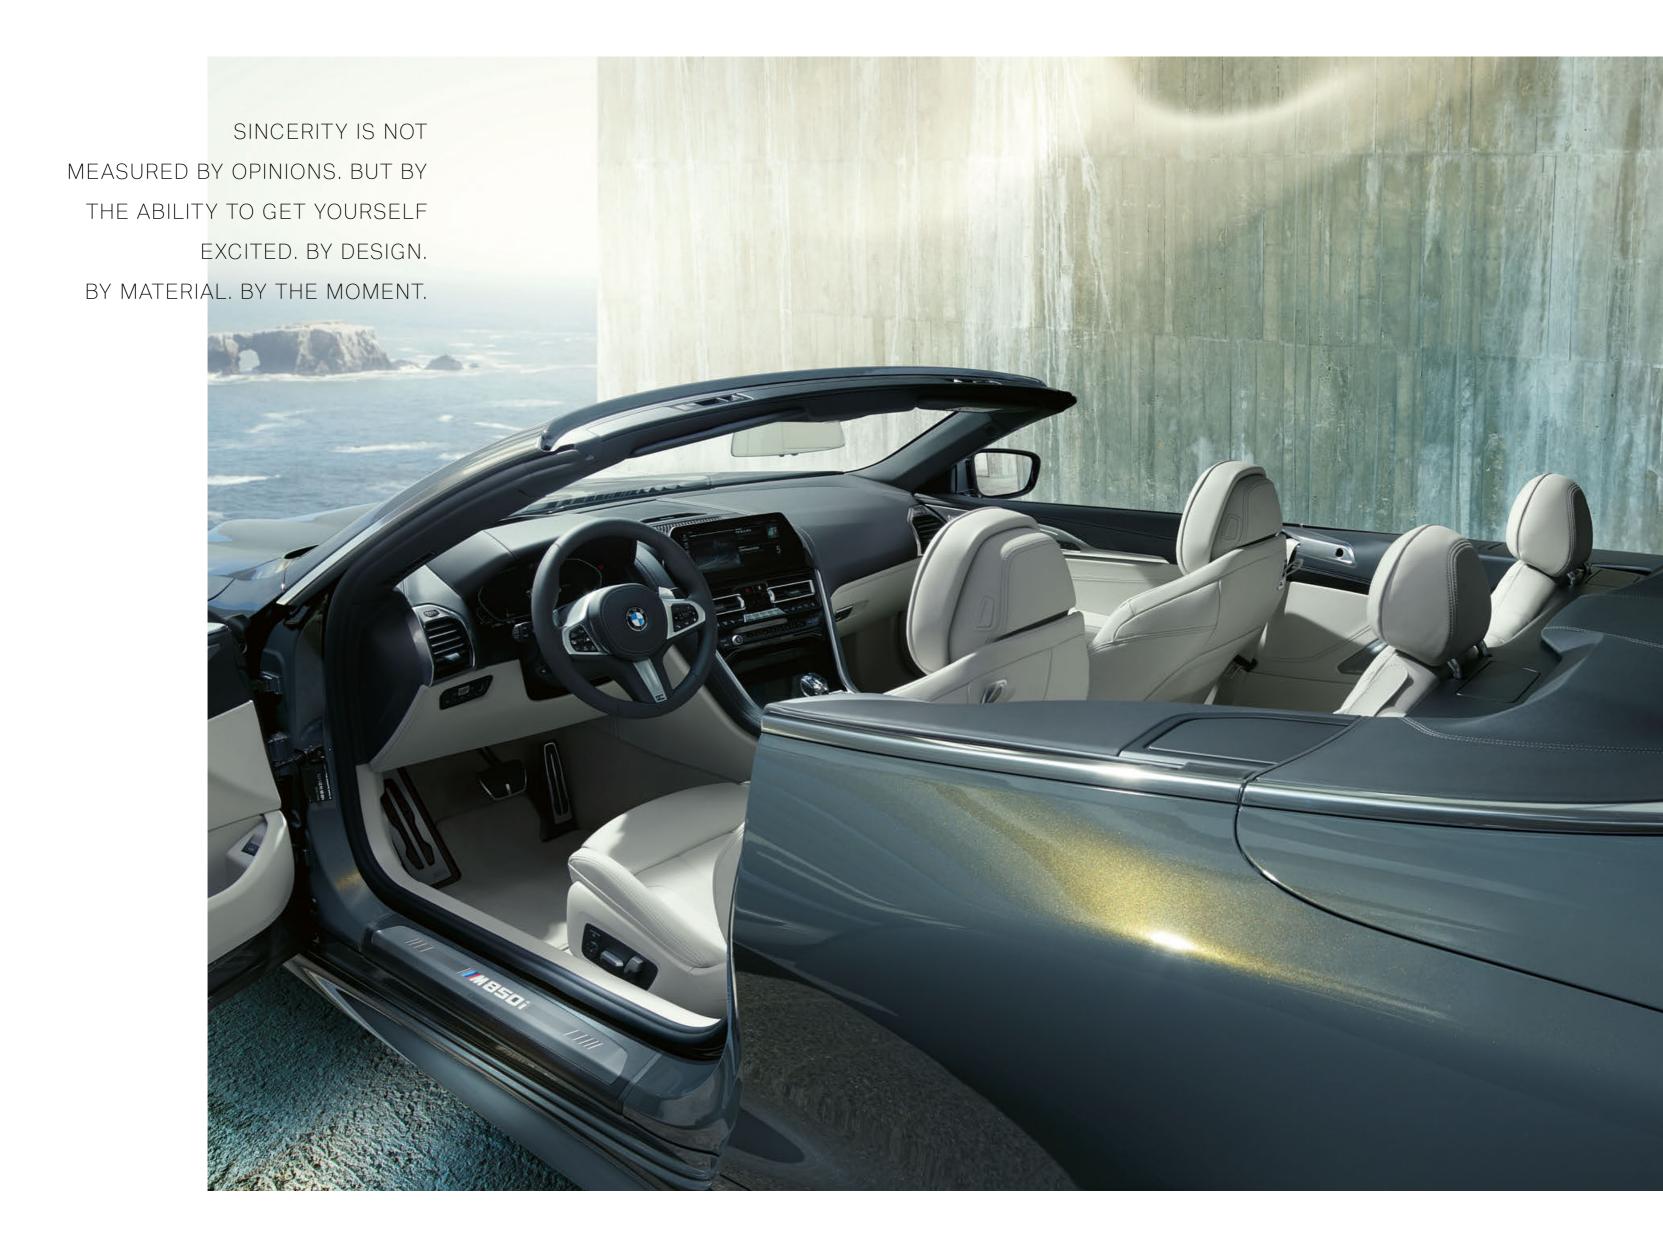

#### SPORTINESS, EXPRESSED ÍN ELEGANCE.

Freedom to the horizon: The interior reflects the extroverted sporty yet characteristically elegant character of the BMW 8 Series Convertible: Its consistent driver orientation is just as impressive as its sophisticated details, such as individually foldable rear seats for extended and even more flexible use of the luggage compartment. At the same time, remarkable design details such as the harmonious interior lighting or sparkling glass applications<sup>1</sup> on selected control elements create an atmosphere that spreads elegance and extravagance. The BMW 8 Series Convertible unfolds a unique world of dynamic luxury that fascinates anew every time you drive.

A HIGH-QUALITY GENUINE LEATHER LOOP ON THE BACK OF THE DRIVER AND FRONT PASSENGER SEATS ALLOWS THEM TO BE FOLDED FORWARD QUICKLY AND COMFORTABLY.

#### AT THE CENTRE OF ATTENTION: DRIVER ORIENTATION.

In the cockpit of the BMW 8 Series Convertible, everything is aligned to the driver. Each control element is ergonomically placed exactly where it can be optimally reached. In that way, the driver has everything under control and can completely focus on the most important thing: absolute driving pleasure.