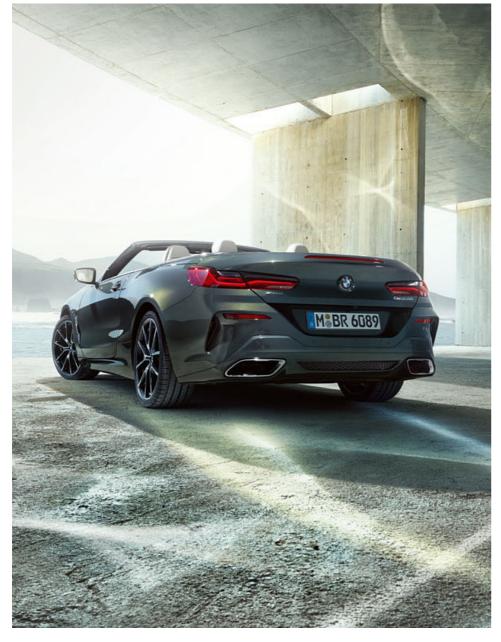

## SPORTY PRESENCE, FROM EVERY PERSPECTIVE: THE WIDE REAR.

The rear of the vehicle appears remarkably wide and powerful, which is particularly impressive when the softtop is open. The third rear light, which is integrated into the boot lid, also reduces the height effect visually and closes the rear harmoniously upwards.

THE BMW 8 SERIES CONVERTIBLE, WITH ITS ELONGATED SHAPE, LOOKS CAPTIVATING IN THE SIDE VIEW BOTH WHEN CLOSED AND OPEN. THE COMPACTLY CUT SOFTTOP CREATES A STRIKING, DISTINCT NOTCHBACK SILHOUETTE.