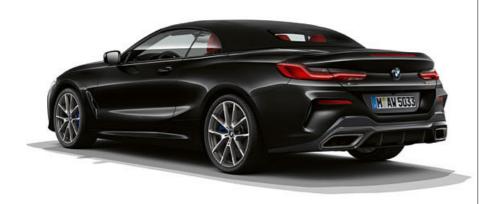

## SPORTY PRESENCE, FROM EVERY PERSPECTIVE: THE WIDE REAR.

The rear of the vehicle appears remarkably wide and powerful, which is particularly impressive when the softtop is open. The third rear light, which is integrated into the boot lid, also reduces the height effect visually and closes the rear harmoniously upwards.

THE BMW 8 SERIES CONVERTIBLE, WITH ITS ELONGATED SHAPE, LOOKS CAPTIVATING IN THE SIDE VIEW BOTH WHEN CLOSED AND OPEN. THE COMPACTLY CUT SOFTTOP CREATES A STRIKING, DISTINCT NOTCHBACK SILHOUETTE.