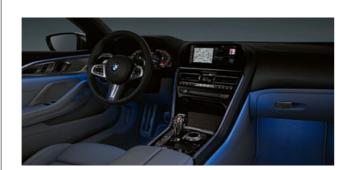

#### AT THE CENTRE OF ATTENTION: DRIVER ORIENTATION.

In the cockpit of the BMW 8 Series Convertible, everything is aligned to the driver. Each control element is ergonomically placed exactly where it can be optimally reached. In that way, the driver has everything under control and can completely focus on the most important thing: absolute driving pleasure.

INNOVATIVE INFORMATION: BMW LIVE COCKPIT PROFESSIONAL WITH INNOVATIVE OPERATING

This is luxury that is far ahead of its time: The Live Cockpit Professional is a display cluster consisting of a high-resolution multifunctional instrument display with an impressive 12.3" screen behind the steering wheel and a 10.25" control display in the centre console. All information relevant to driving is displayed here in pin-sharp detail and is therefore perfectly legible. The Live Cockpit Professional runs with the innovative BMW Operating System 7. This makes operation more convenient than ever: Whether via iDrive Touch Controller, touch operation on the Control Display, gestures or speech using the BMW Intelligent Personal Assistant every function is available easily and intuitively.