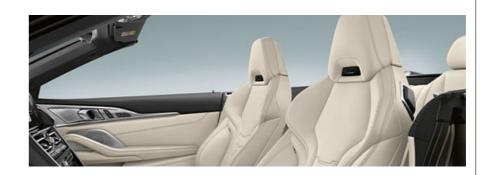

#### SPORTINESS, EXPRESSED ÍN ELEGANCE.

Freedom to the horizon: The interior reflects the extroverted sporty yet characteristically elegant character of the BMW 8 Series Convertible: Its consistent driver orientation is just as impressive as its sophisticated details, such as individually foldable rear seats for extended and even more flexible use of the luggage compartment. At the same time, remarkable design details such as the harmonious interior lighting or sparkling glass applications<sup>1</sup> on selected control elements create an atmosphere that spreads elegance and extravagance. The BMW 8 Series Convertible unfolds a unique world of dynamic luxury that fascinates anew every time you drive.

A HIGH-QUALITY GENUINE LEATHER LOOP ON THE BACK OF THE DRIVER AND FRONT PASSENGER SEATS ALLOWS THEM TO BE FOLDED FORWARD QUICKLY AND COMFORTABLY.