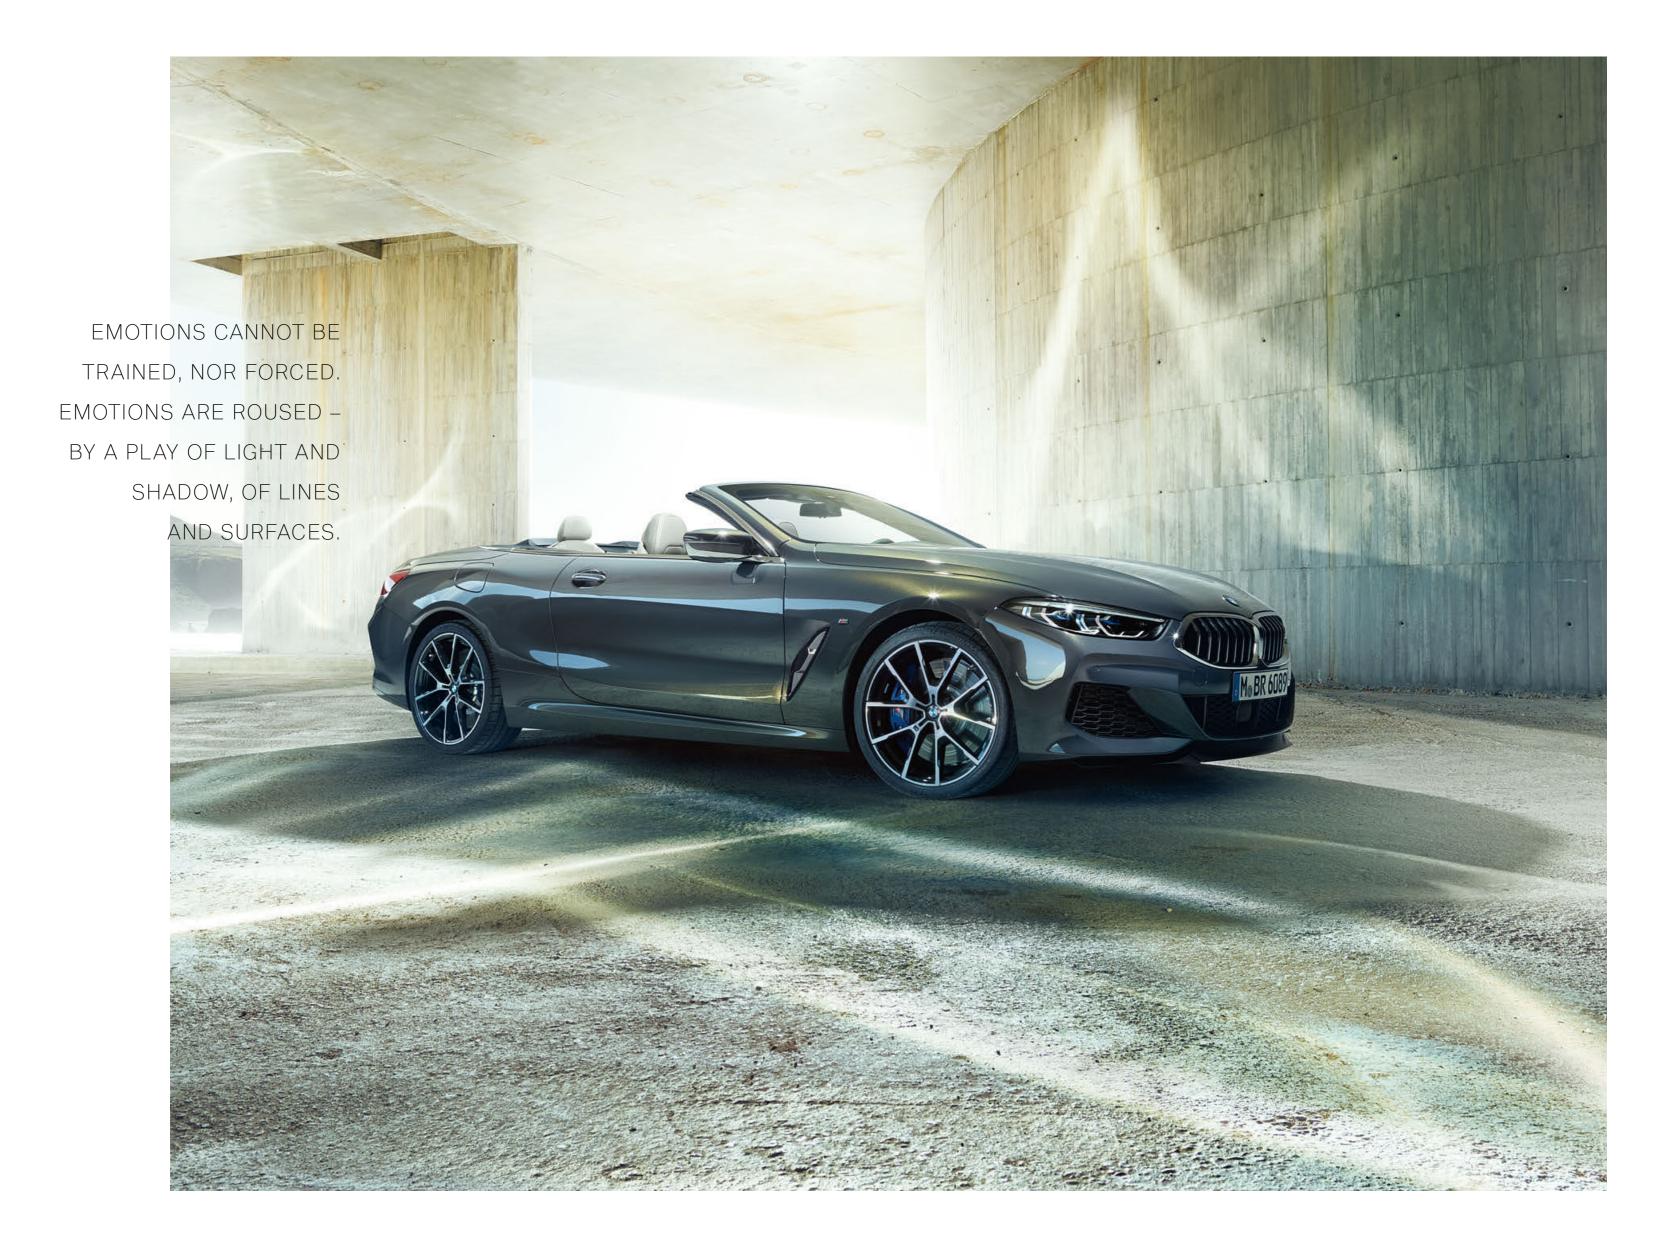

Dynamic elegance, open to the top: The exterior design of the BMW 8 Series Convertible combines sportiness, exclusive style and that certain something to create a charming overall appearance. Inspired by the BMW 8 Series Coupé, it combines its racing DNA with its very own, perfectly shaped character. Starting with the fascinating curve of the headlights through the flowing silhouette to the finale of the flat rear lights that underline the width: Everything on the BMW 8 Series Convertible makes you want the exhilarating feeling of freedom that makes every journey a unique experience.

## <u>A VOYAGE OF DISCOVERY FOR THE EYE:</u> DESIGN LINES.

Reduced, precise lines and an expressive surface play behind the rear tyres characterise the side view. Instead of the BMW typical bead line, two expressively drawn design lines characterise the picture: Based on the precisely crafted Air Breathers they draw the course of the airflow along the body and thus pay homage to power and speed.