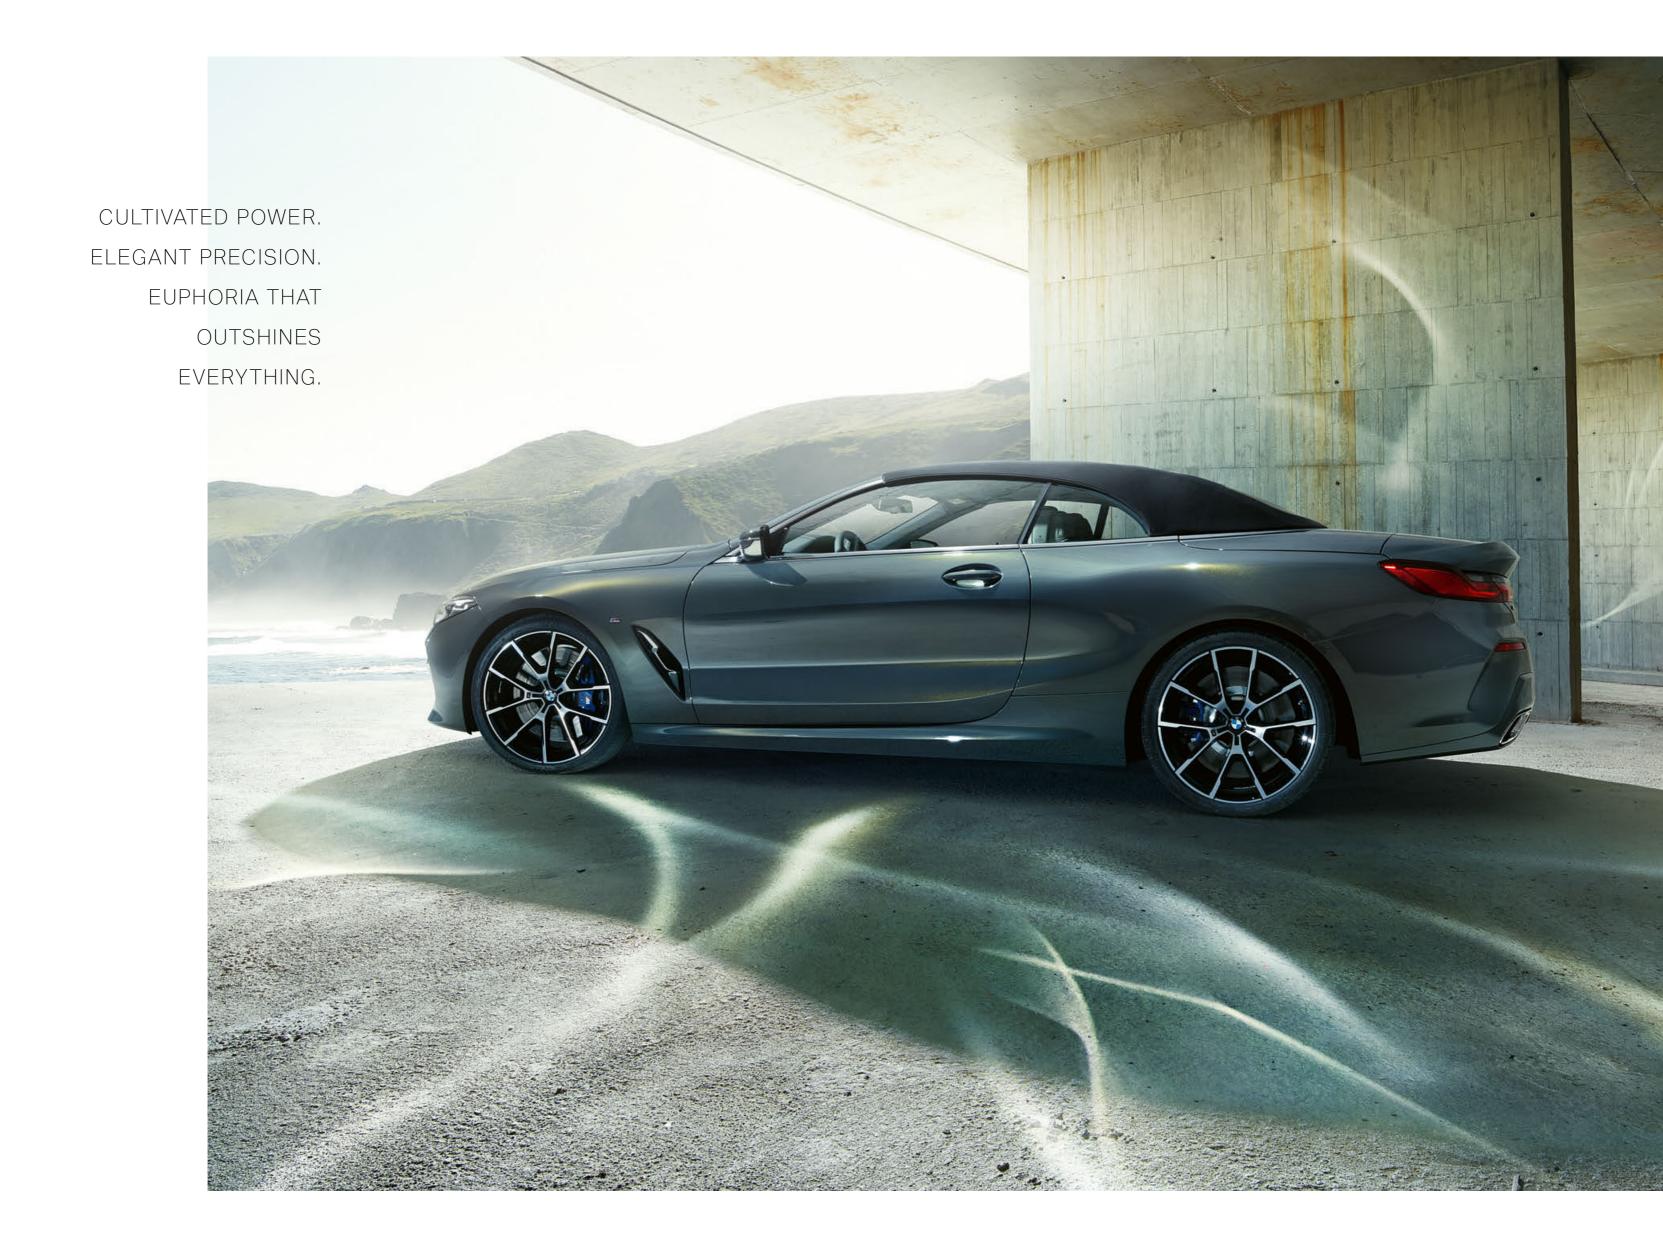

THE BMW 8 SERIES CONVERTIBLE, WITH ITS ELONGATED SHAPE, LOOKS CAPTIVATING IN THE SIDE VIEW BOTH WHEN CLOSED AND OPEN. THE COMPACTLY CUT SOFTTOP CREATES A STRIKING, DISTINCT NOTCHBACK SILHOUETTE.

Dynamic elegance, open to the top: The exterior design of the BMW 8 Series Convertible combines sportiness, exclusive style and that certain something to create a charming overall appearance. Inspired by the BMW 8 Series Coupé, it combines its racing DNA with its very own, perfectly shaped character. Starting with the fascinating curve of the headlights through the flowing silhouette to the finale of the flat rear lights that underline the width: Everything on the BMW 8 Series Convertible makes you want the exhilarating feeling of freedom that makes every journey a unique experience.