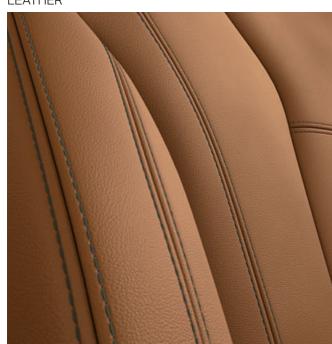

#### LEATHER

■ Leather 'Vernasca' MARI Cognac, interior

■ Leather 'Vernasca' MASW Black, interior colour Black<sup>1,\*</sup>

■ Leather 'Vernasca' MAEX Ivory White, interior colour Ivory White 1,\*

☐ Leather 'Merino' LKMI with extended contents black, M piping accent<sup>2,\*</sup>