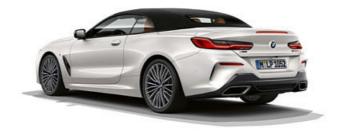

## SPORTY PRESENCE, FROM EVERY PERSPECTIVE: THE WIDE REAR.

The rear of the vehicle appears remarkably wide and powerful, which is particularly impressive when the softtop is open. The third rear light, which is integrated into the boot lid, also reduces the height effect visually and closes the rear harmoniously upwards.

THE BMW 8 SERIES CONVERTIBLE, WITH ITS ELONGATED SHAPE, LOOKS CAPTIVATING IN THE SIDE VIEW BOTH WHEN CLOSED AND OPEN. THE COMPACTLY CUT SOFTTOP CREATES A STRIKING, DISTINCT NOTCHBACK SILHOUETTE.