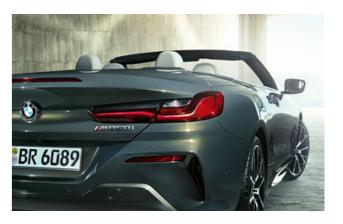

## SPORTY PRESENCE, FROM EVERY PERSPECTIVE: THE WIDE REAR.

The rear of the vehicle appears remarkably wide and powerful, which is particularly impressive when the softtop is open. The third rear light, which is integrated into the boot lid, also reduces the height effect visually and closes the rear harmoniously upwards.