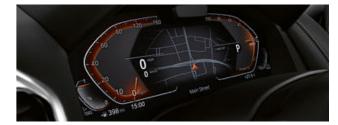

INNOVATIVE INFORMATION: BMW LIVE COCKPIT PROFESSIONAL WITH INNOVATIVE OPERATING

This is luxury that is far ahead of its time: The Live Cockpit Professional is a display cluster consisting of a high-resolution multifunctional instrument display with an impressive 12.3" screen behind the steering wheel and a 10.25" control display in the centre console. All information relevant to driving is displayed here in pin-sharp detail and is therefore perfectly legible. The Live Cockpit Professional runs with the innovative BMW Operating System 7. This makes operation more convenient than ever: Whether via iDrive Touch Controller, touch operation on the Control Display, gestures or speech using the BMW Intelligent Personal Assistant every function is available easily and intuitively.